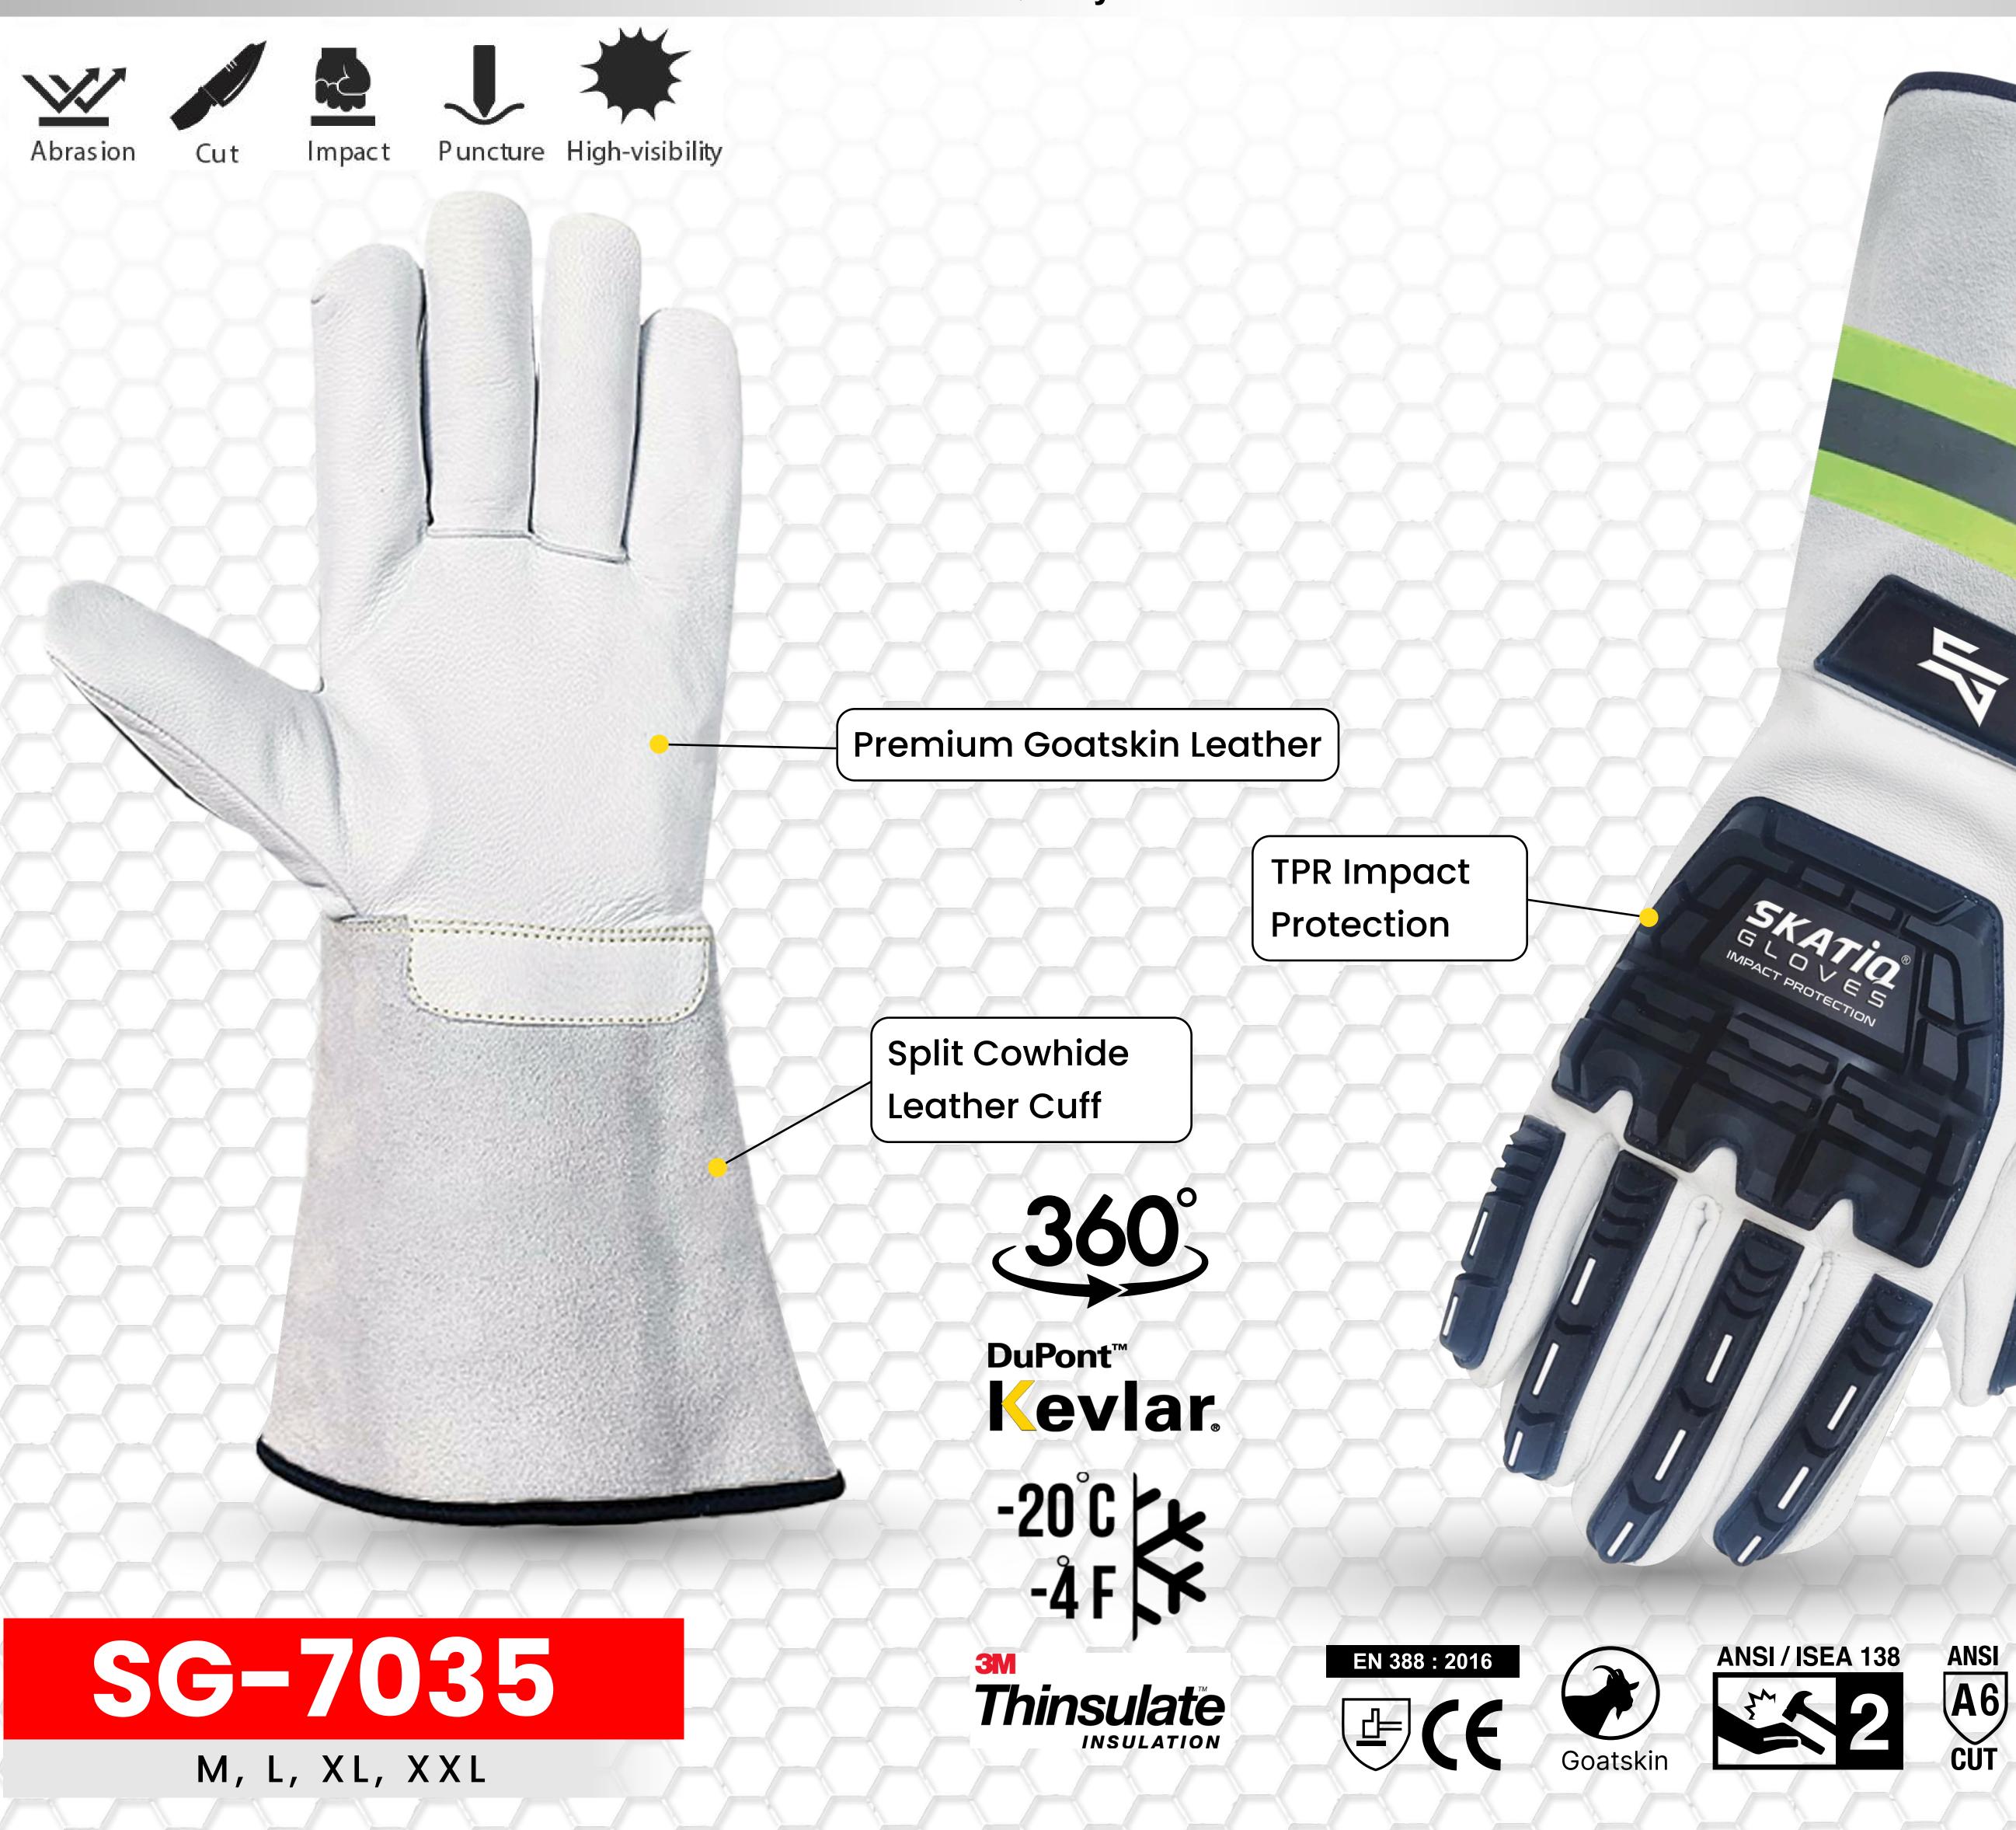

# PREMIUM GRAIN GOATSKIN GLOVE W/5" CUFF WITH CUT PROTECTION (IMPACT / CUT)

- Grain goatskin palm & back hand
- Cut-resistant lining
- TPR back hand impact protection
- 5" split cowhide gauntlet cuff
- Shirred elastic wrist
- Gunn cut w/keystone thumb
- Stitched with Kevlar®

## **Best Uses**

Welding, Steel Mills, Mechanics, Electricians, Oil & Gas, Equipment Operators, Construction

# **Exclusive Cut Resistant Material**

CE EN388 level F ANSI/USEA level A6

#### Palm Reinforcement

Strategically placed on palm for maximum durability while rigging.

#### **Knuckle Protection**

High impact absorption.

### **Finger Protection**

High impact absorption offers sidewall and complete fingertip protection.

#### Packing

Packed by 72 Pairs/carton
Packed by 60 Pairs/carton
Packed by 48 Pairs/carton