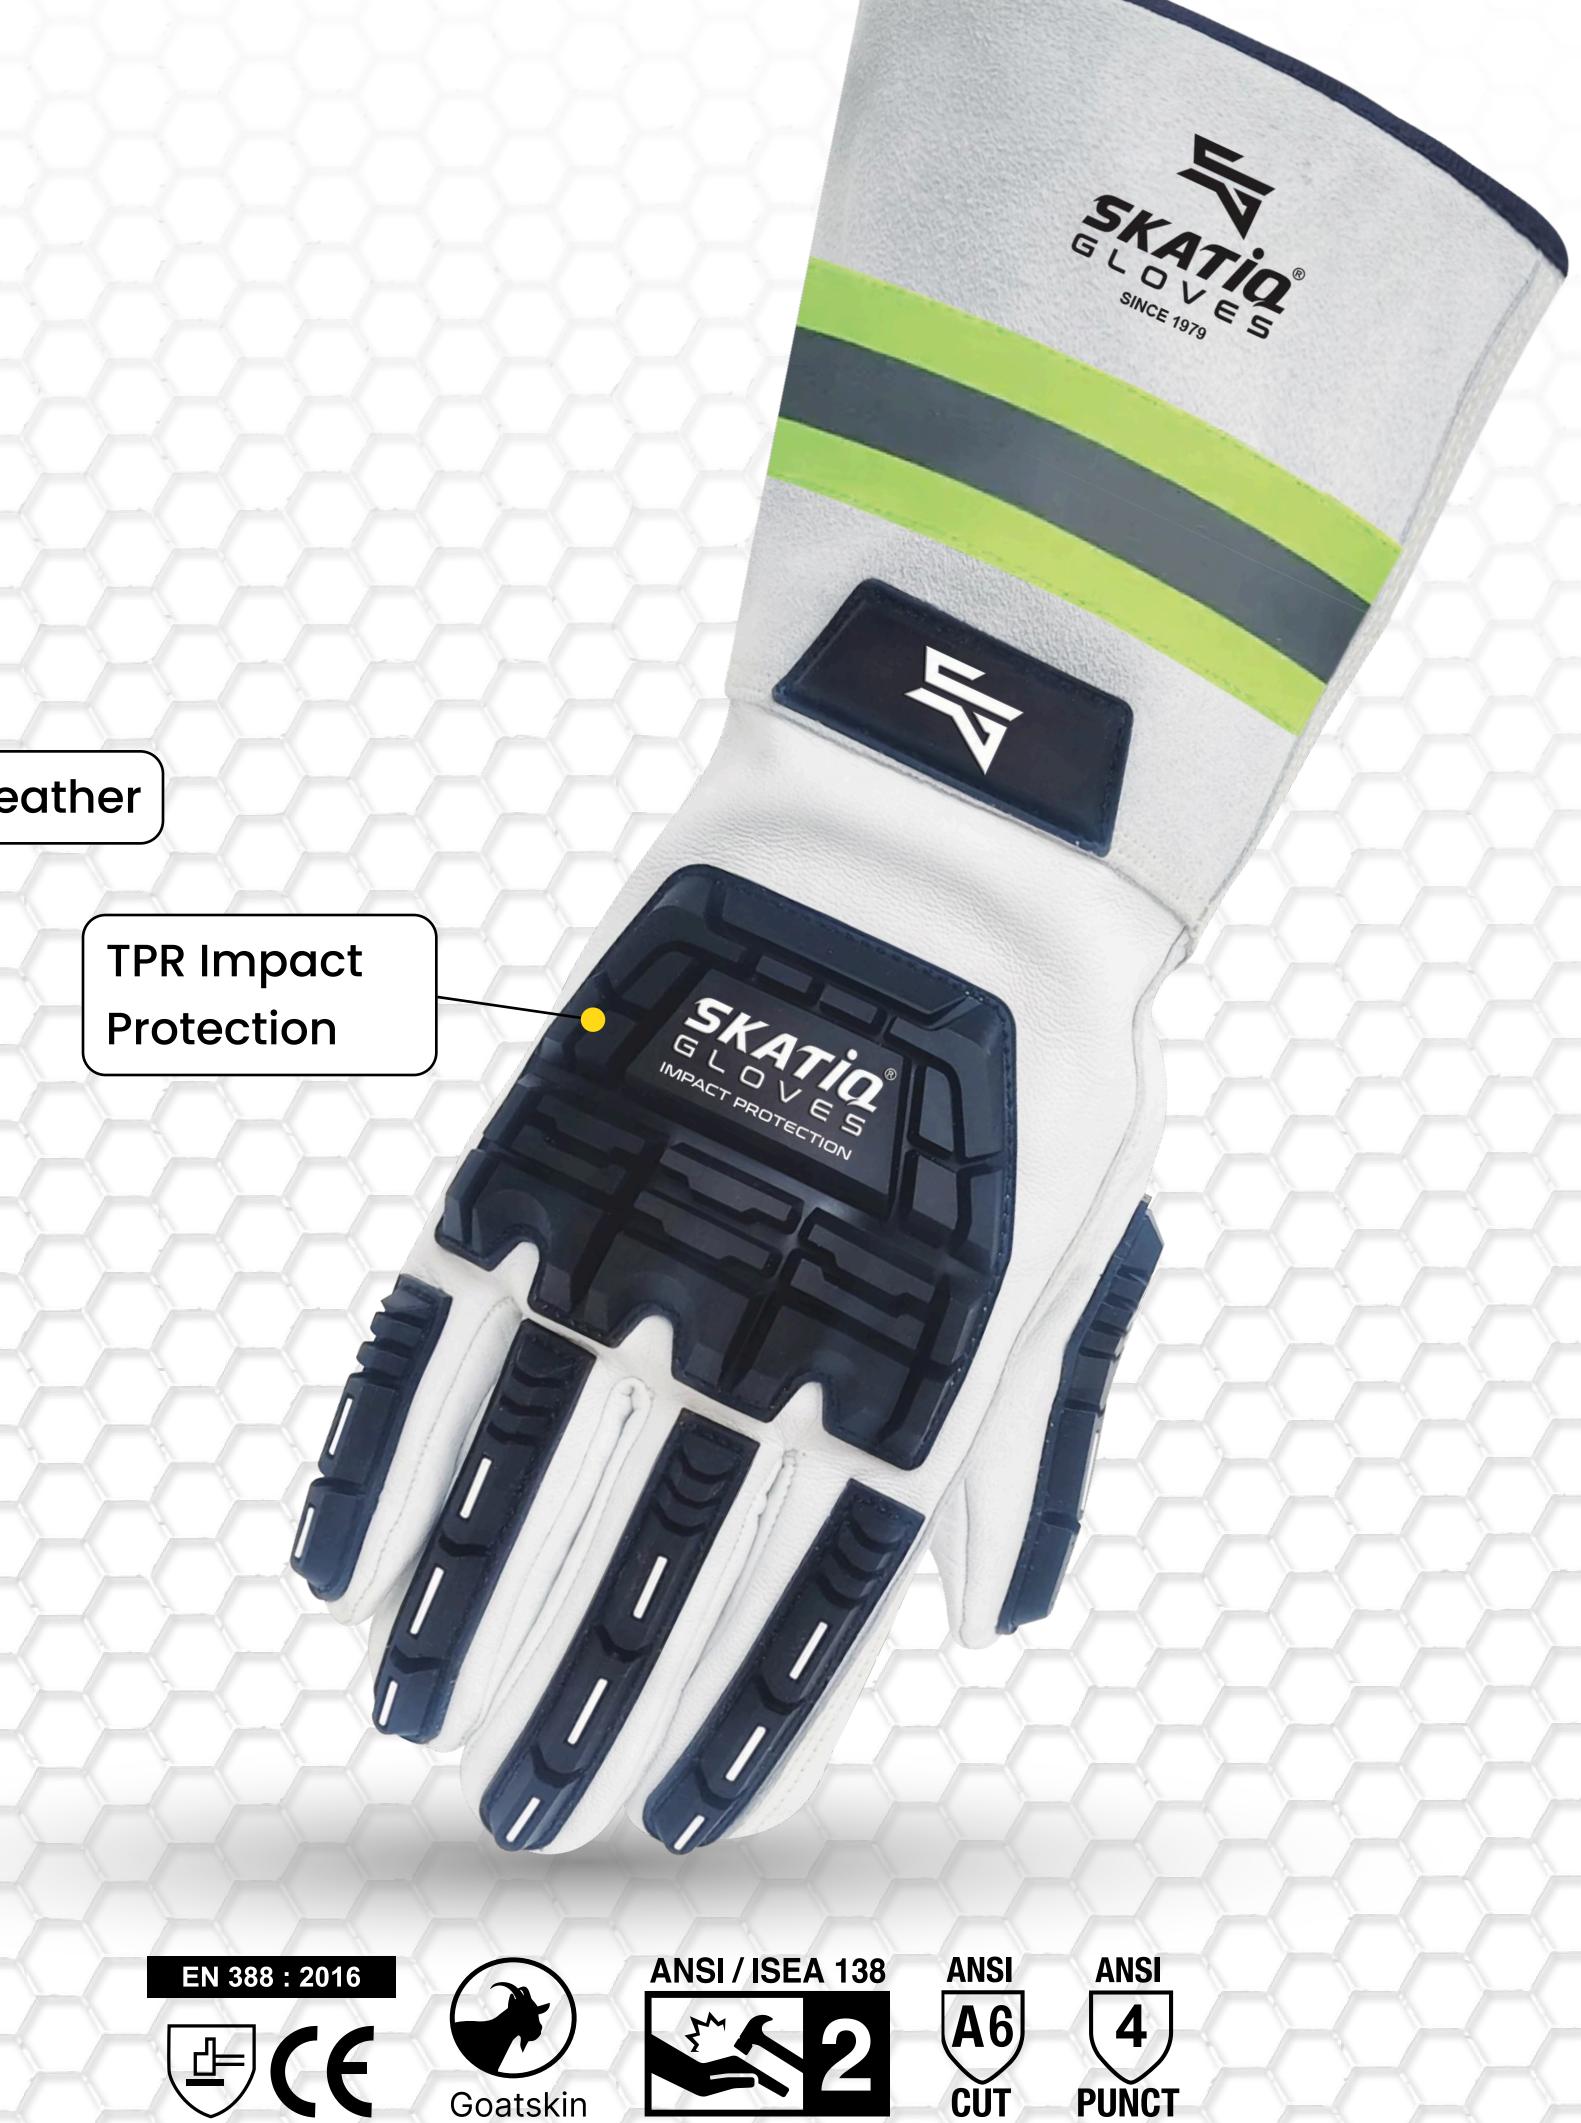

# PREMIUM GRAIN GOATSKIN GLOVE W/5" CUFF WITH CUT PROTECTION (IMPACT / CUT)

- Grain goatskin palm & back hand
- Cut-resistant lining
- TPR back hand impact protection
- 5" split cowhide gauntlet cuff
- Shirred elastic wrist
- Gunn cut w/keystone thumb
- Stitched with Kevlar®

#### **Knuckle Protection**

High impact absorption.

## **Finger Protection**

High impact absorption offers sidewall and complete fingertip protection.