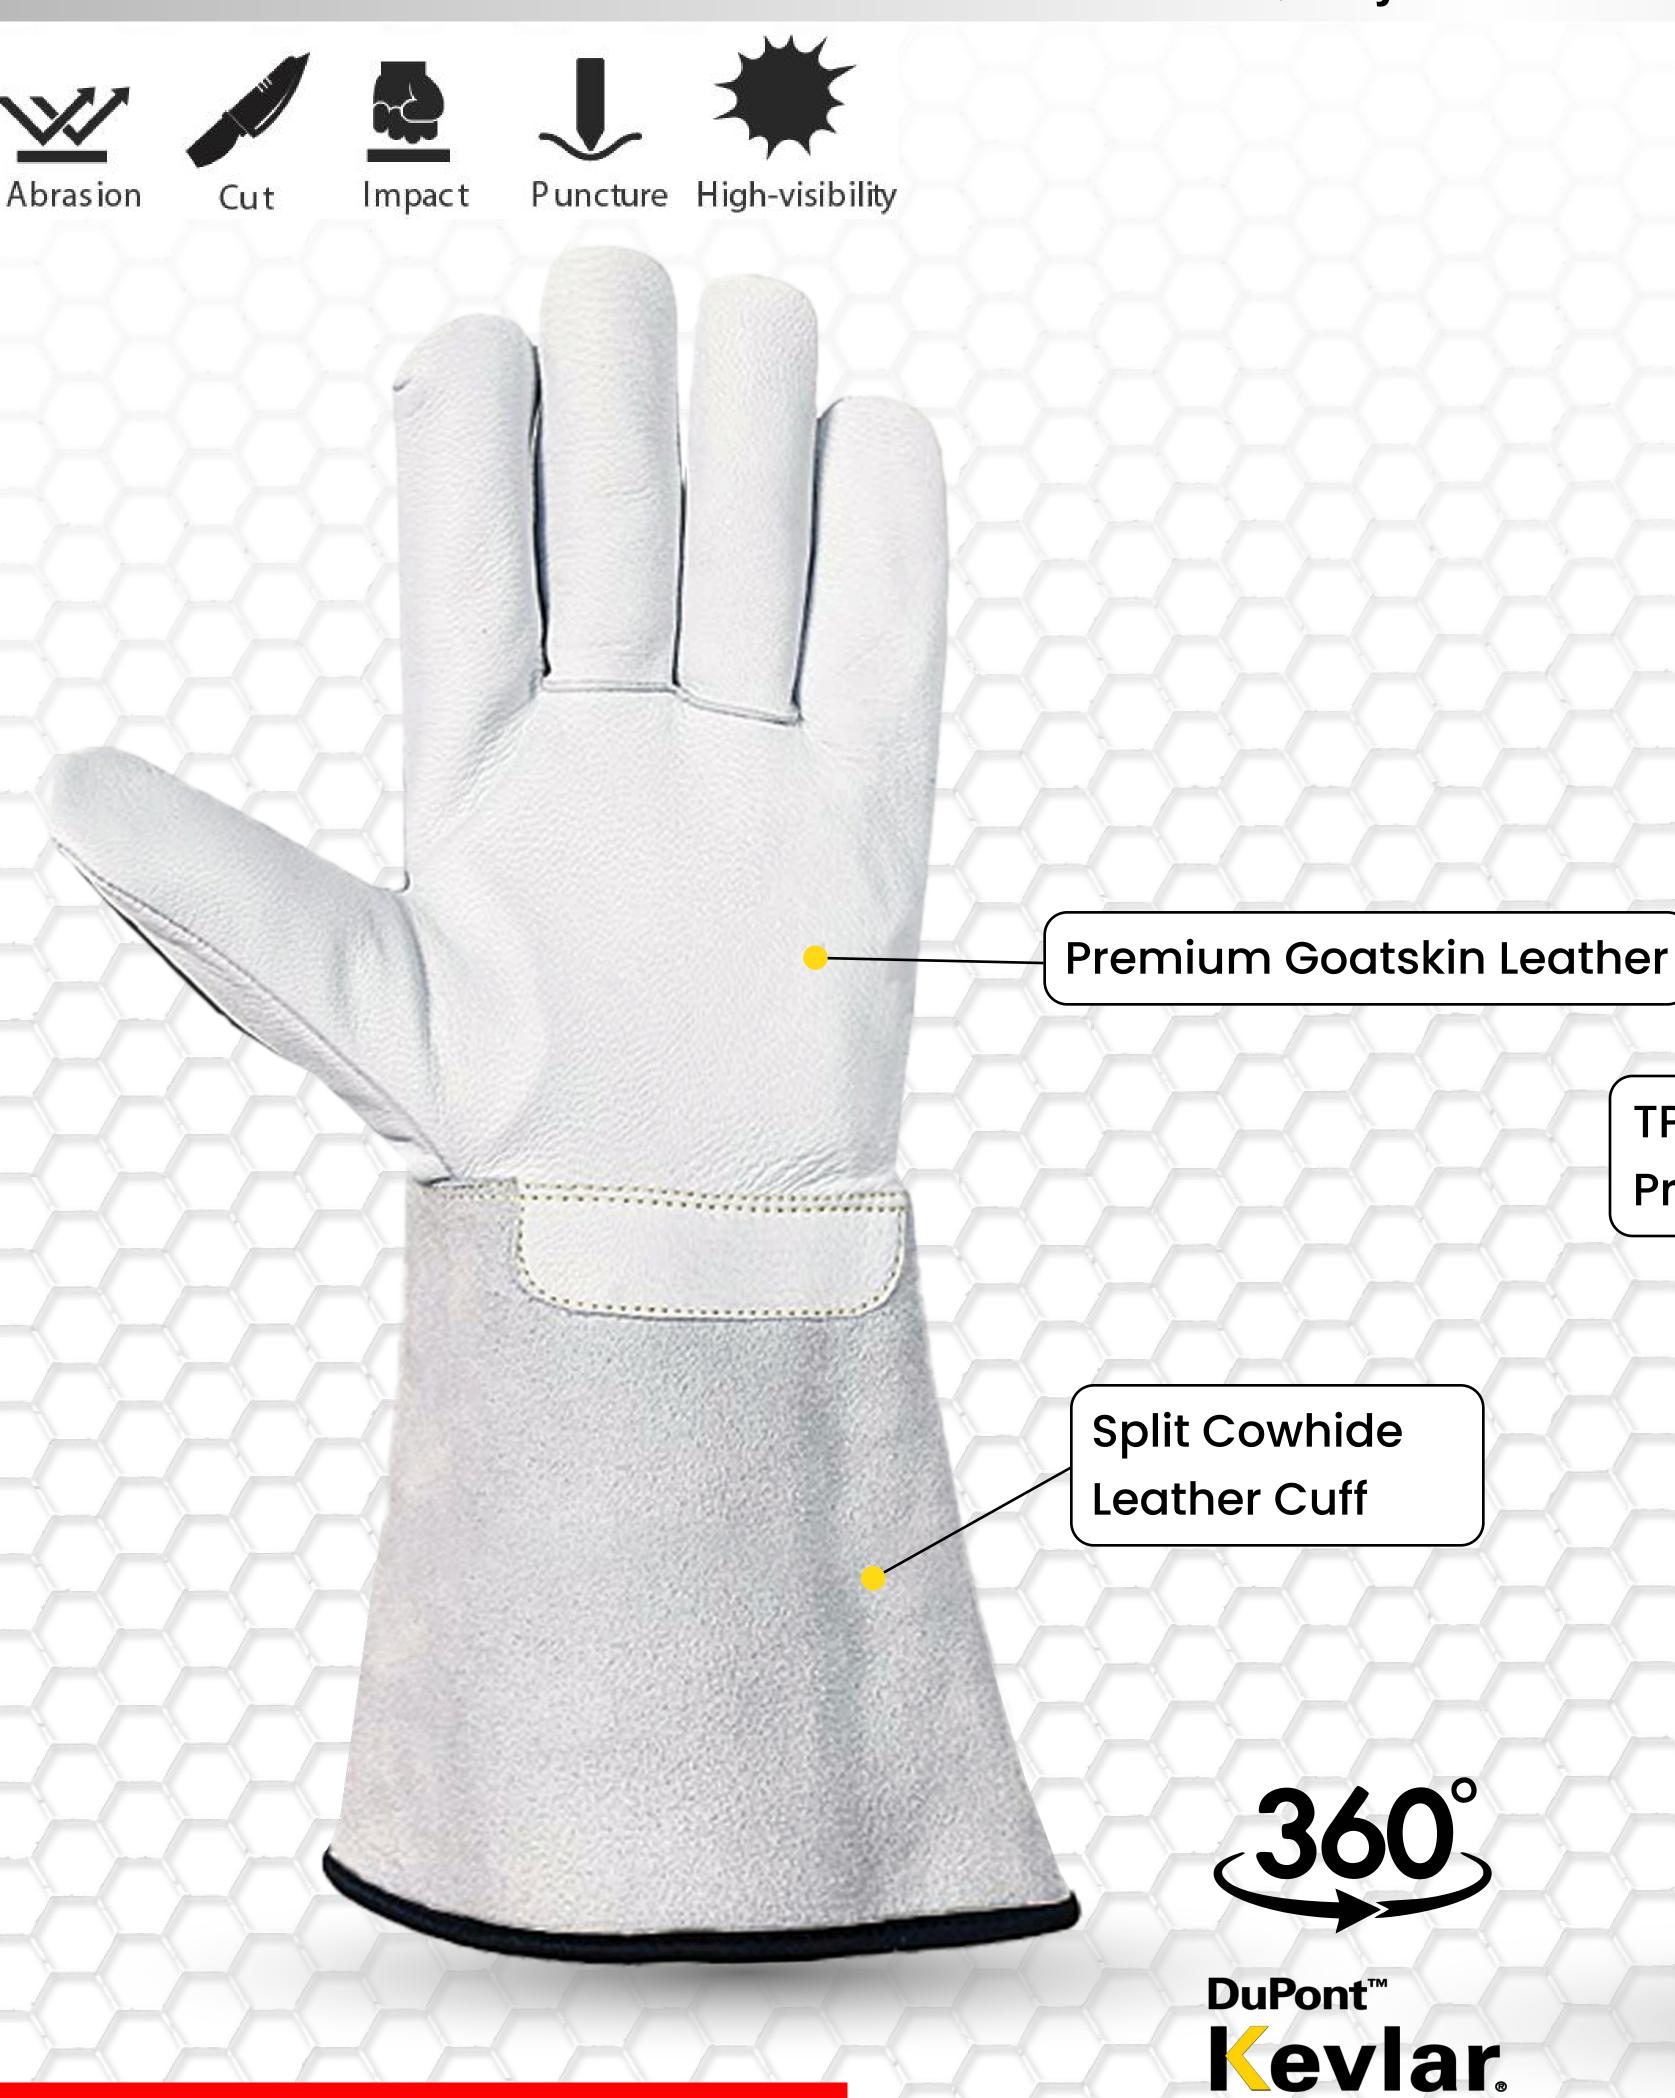

# PREMIUM GRAIN GOATSKIN GLOVE W/5" CUFF WITH CUT PROTECTION (IMPACT / CUT)

- Grain goatskin palm & back hand
- Cut-resistant lining
- TPR back hand impact protection
- 5" split cowhide gauntlet cuff
- Shirred elastic wrist
- Gunn cut w/keystone thumb
- Stitched with Kevlar®

# Exclusive Cut Resistant Material

CE EN388 level F ANSI/USEA level A6