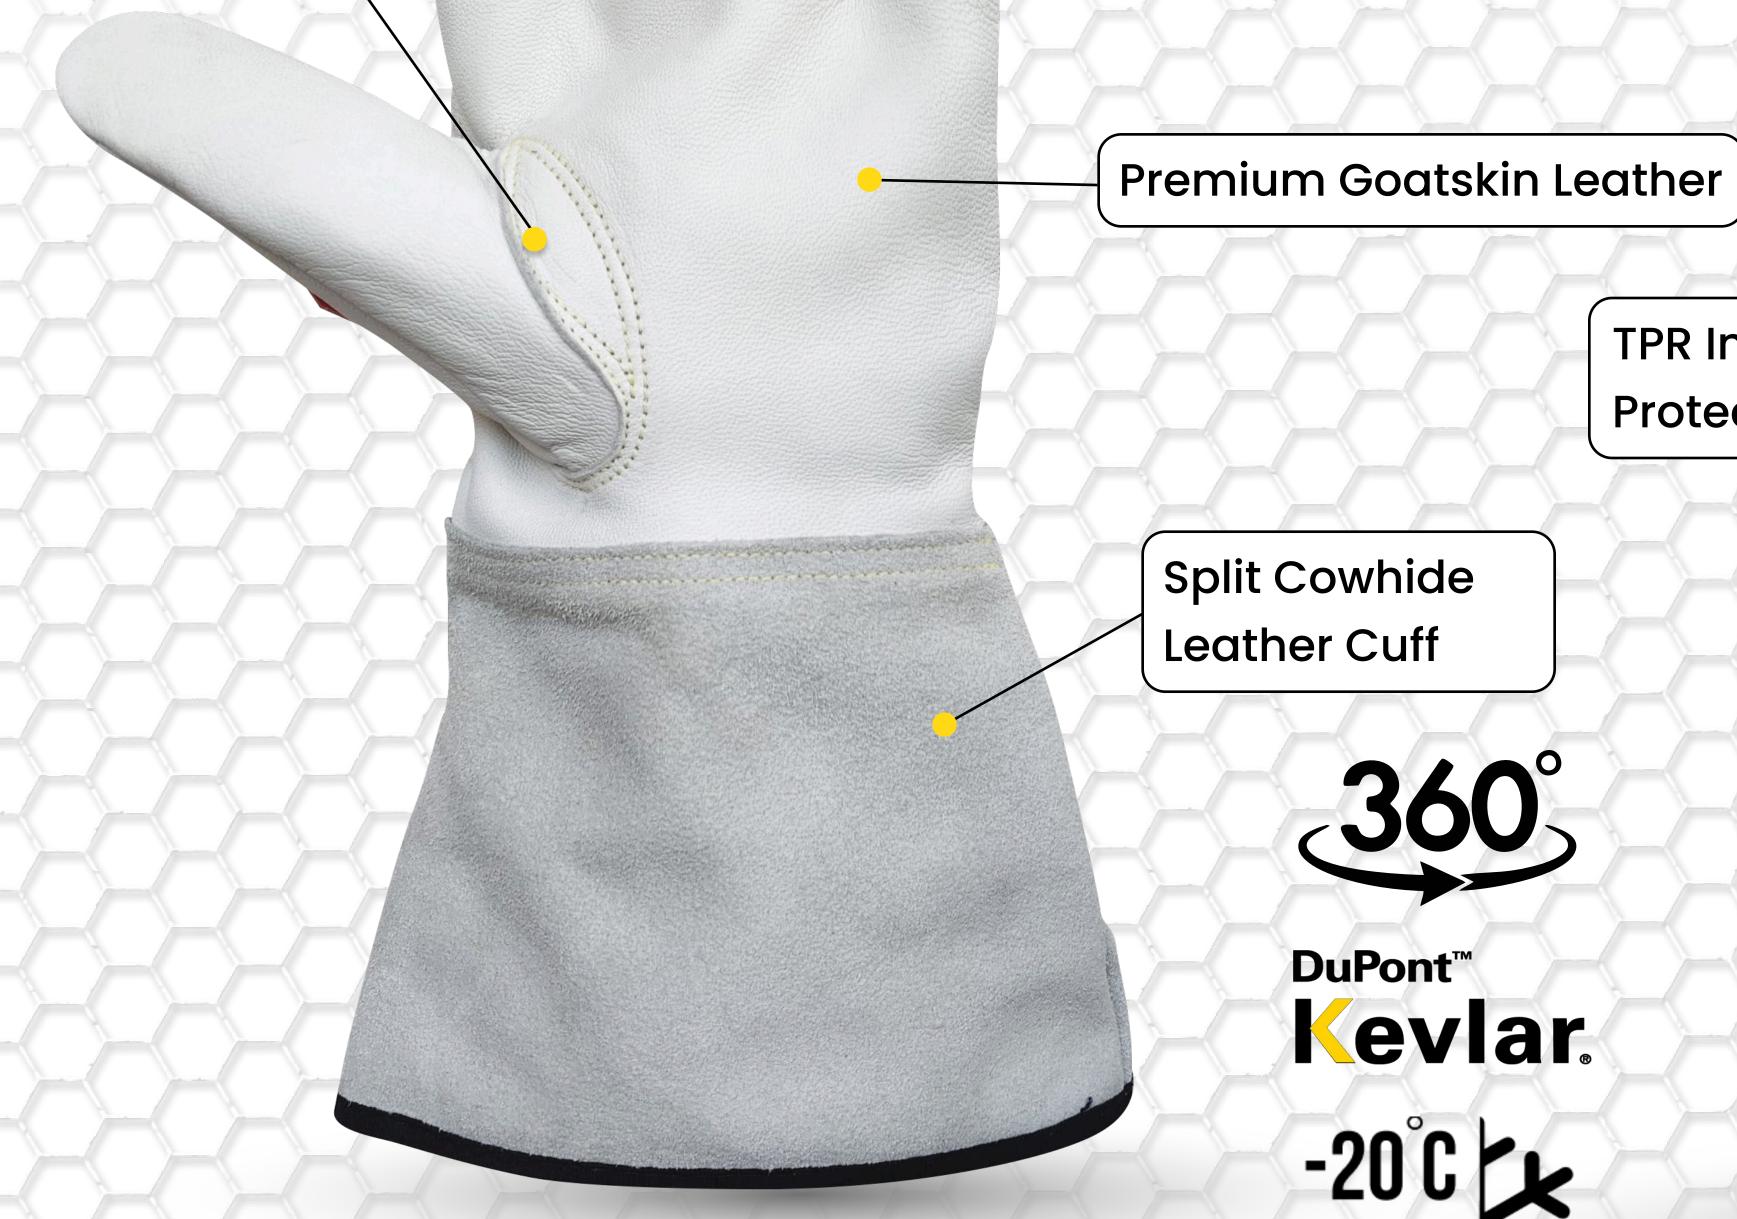

### **PREMIUM GRAIN GOATSKIN** GLOVE W/5" CUFF WITH CUT PROTECTION (IMPACT / CUT)

- Grain goatskin palm & back hand
- Cut-resistant lining
- TPR back hand impact protection
- 5" split cowhide gauntlet cuff
- Shirred elastic wrist
- Gunn cut w/keystone thumb
- Stitched with Kevlar<sup>®</sup>