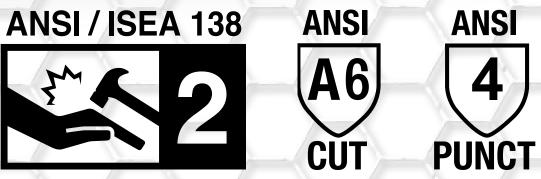

## SG-7020

M, L, XL, XXL

**Exclusive Cut Resistant Material** CE EN388 level F ANSI/USEA level A6

Palm Reinforcement Strategically placed on palm for maximum durability while rigging.

**Knuckle Protection** High impact absorption.

### **PREMIUM GRAIN GOATSKIN** GLOVE W/5" CUFF WITH CUT PROTECTION (IMPACT / CUT)

- Grain goatskin palm & back hand
- Cut-resistant lining
- TPR back hand impact protection
- 5" split cowhide gauntlet cuff
- Shirred elastic wrist
- Gunn cut w/keystone thumb
- Stitched with Kevlar<sup>®</sup>