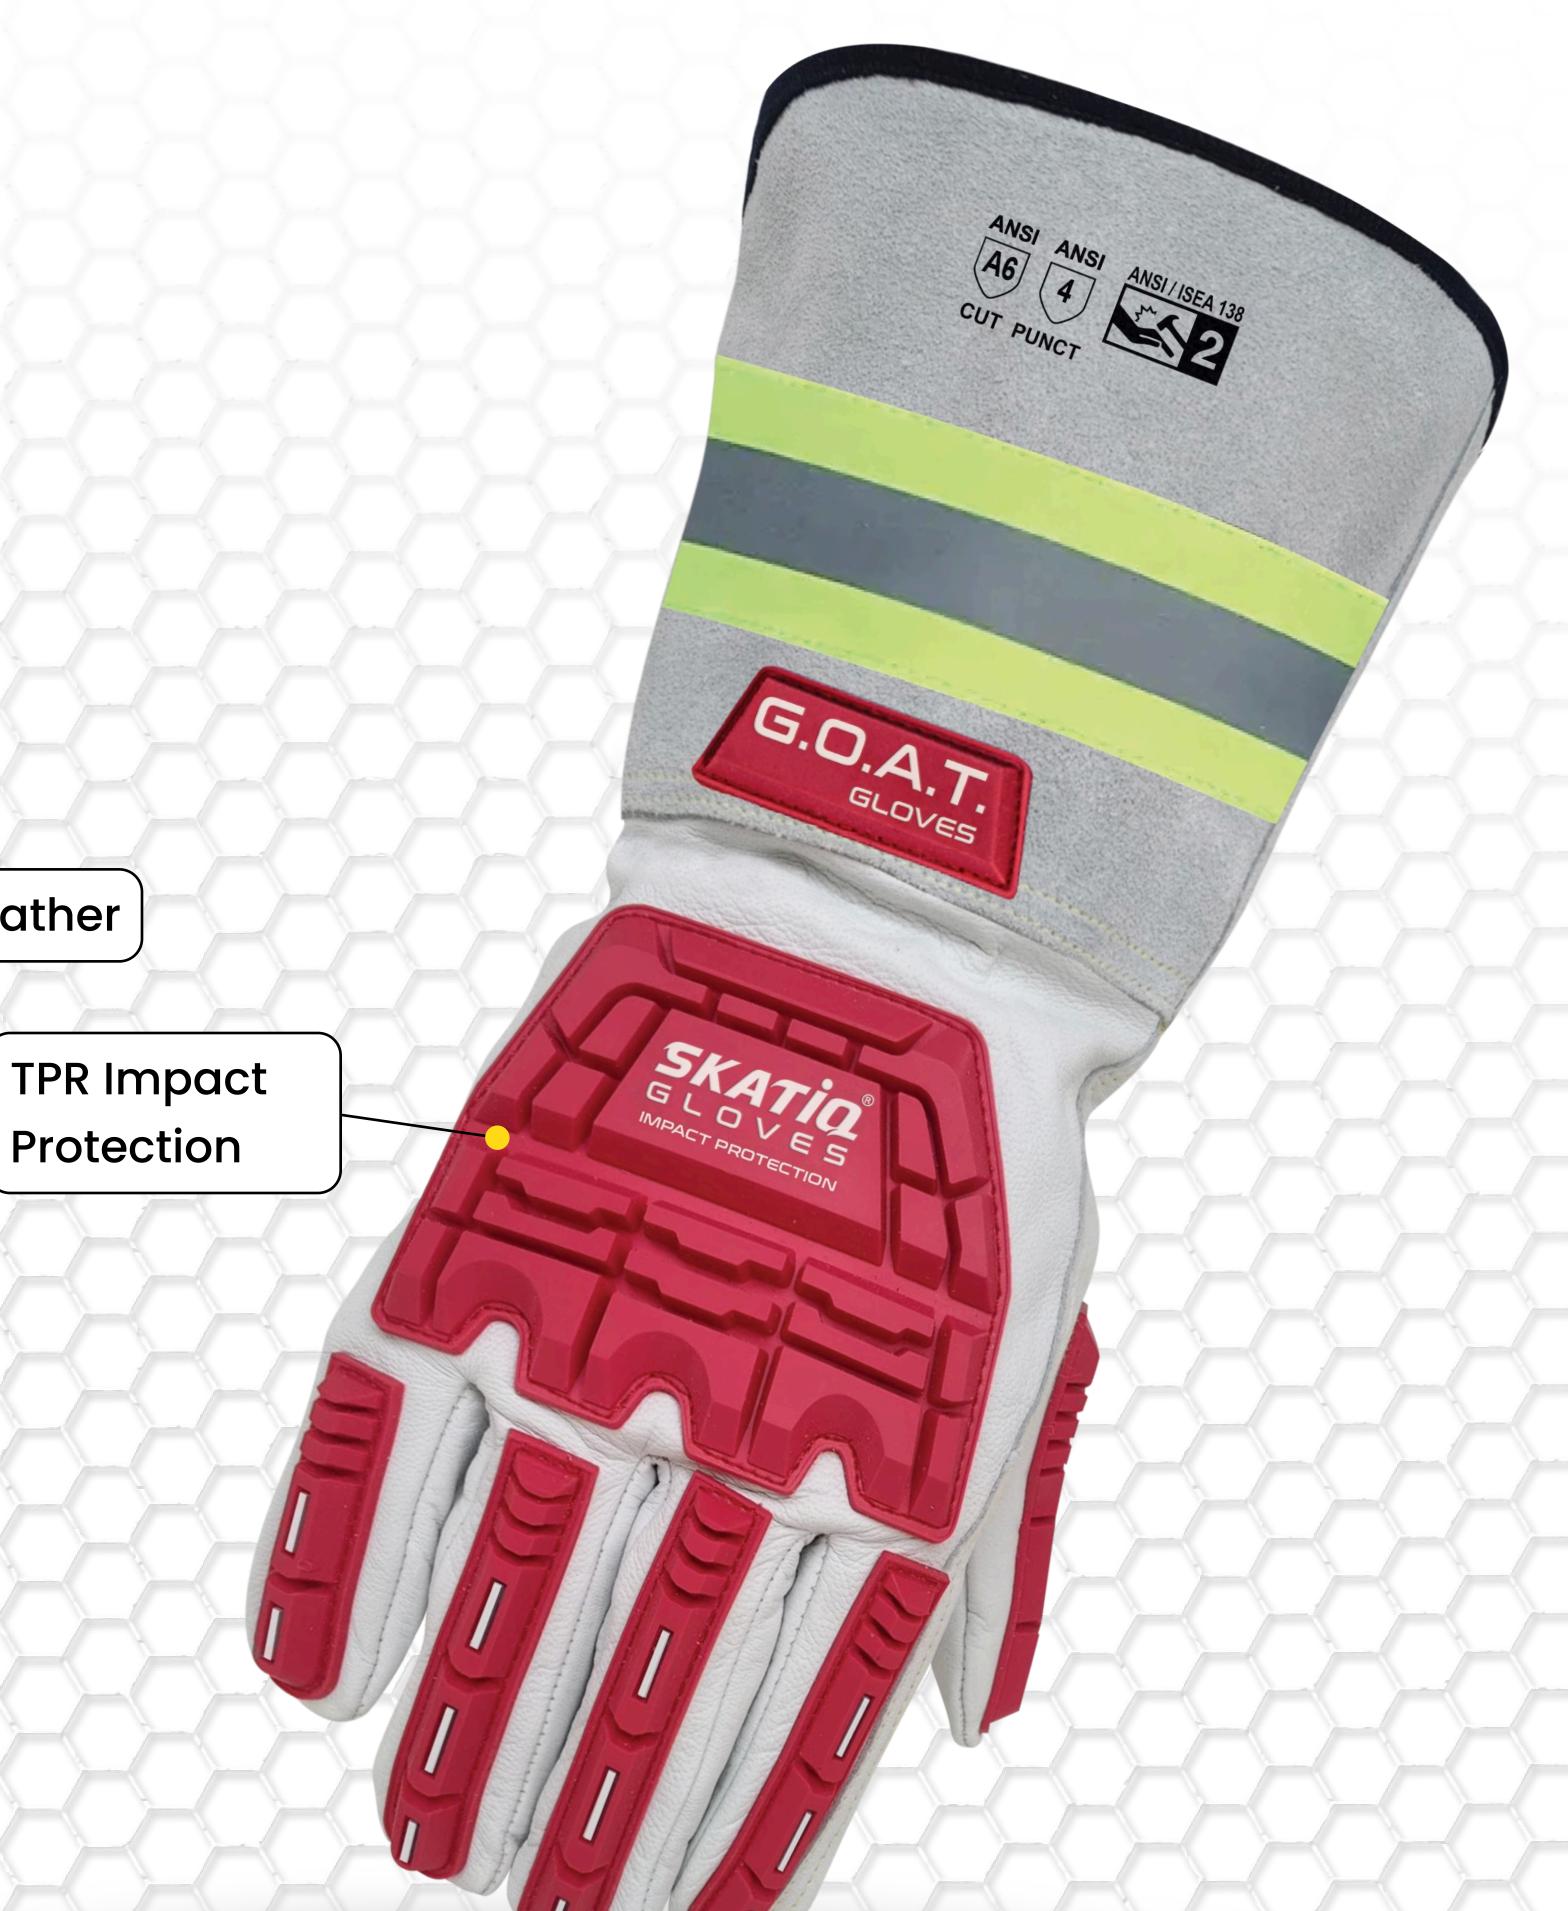

## SG-7020

M, L, XL, XXL

**Exclusive Cut Resistant Material** CE EN388 level F ANSI/USEA level A6

Palm Reinforcement Strategically placed on palm for maximum durability while rigging.

**Knuckle Protection** High impact absorption.

### **PREMIUM GRAIN GOATSKIN** GLOVE W/5" CUFF WITH CUT PROTECTION (IMPACT / CUT)

- Grain goatskin palm & back hand
- Cut-resistant lining
- TPR back hand impact protection
- 5" split cowhide gauntlet cuff
- Shirred elastic wrist
- Gunn cut w/keystone thumb
- Stitched with Kevlar<sup>®</sup>