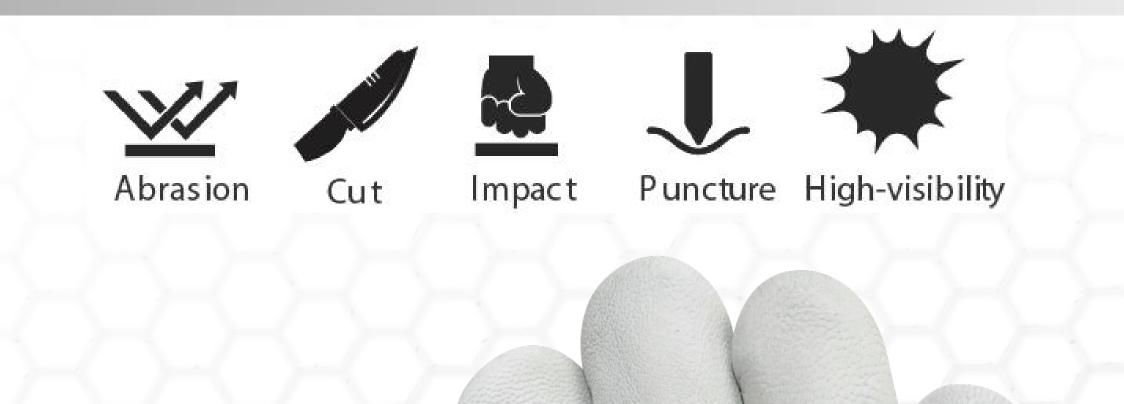

## SG-7020

M, L, XL, XXL

**Exclusive Cut Resistant Material** CE EN388 level F ANSI/USEA level A6

Palm Reinforcement Strategically placed on palm for maximum durability while rigging.

**Knuckle Protection** High impact absorption.

### **PREMIUM GRAIN GOATSKIN** GLOVE W/5" CUFF WITH CUT PROTECTION (IMPACT / CUT)

- Grain goatskin palm & back hand
- Cut-resistant lining
- TPR back hand impact protection
- 5" split cowhide gauntlet cuff
- Shirred elastic wrist
- Gunn cut w/keystone thumb
- Stitched with Kevlar<sup>®</sup>