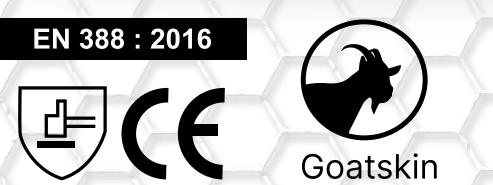

## SG-7020

M, L, XL, XXL

**Exclusive Cut Resistant Material** CE EN388 level F ANSI/USEA level A6

Palm Reinforcement Strategically placed on palm for maximum durability while rigging.

**Knuckle Protection** High impact absorption.

### **PREMIUM GRAIN GOATSKIN** GLOVE W/5" CUFF WITH CUT PROTECTION (IMPACT / CUT)

- Grain goatskin palm & back hand
- Cut-resistant lining
- TPR back hand impact protection
- 5" split cowhide gauntlet cuff
- Shirred elastic wrist
- Gunn cut w/keystone thumb
- Stitched with Kevlar<sup>®</sup>