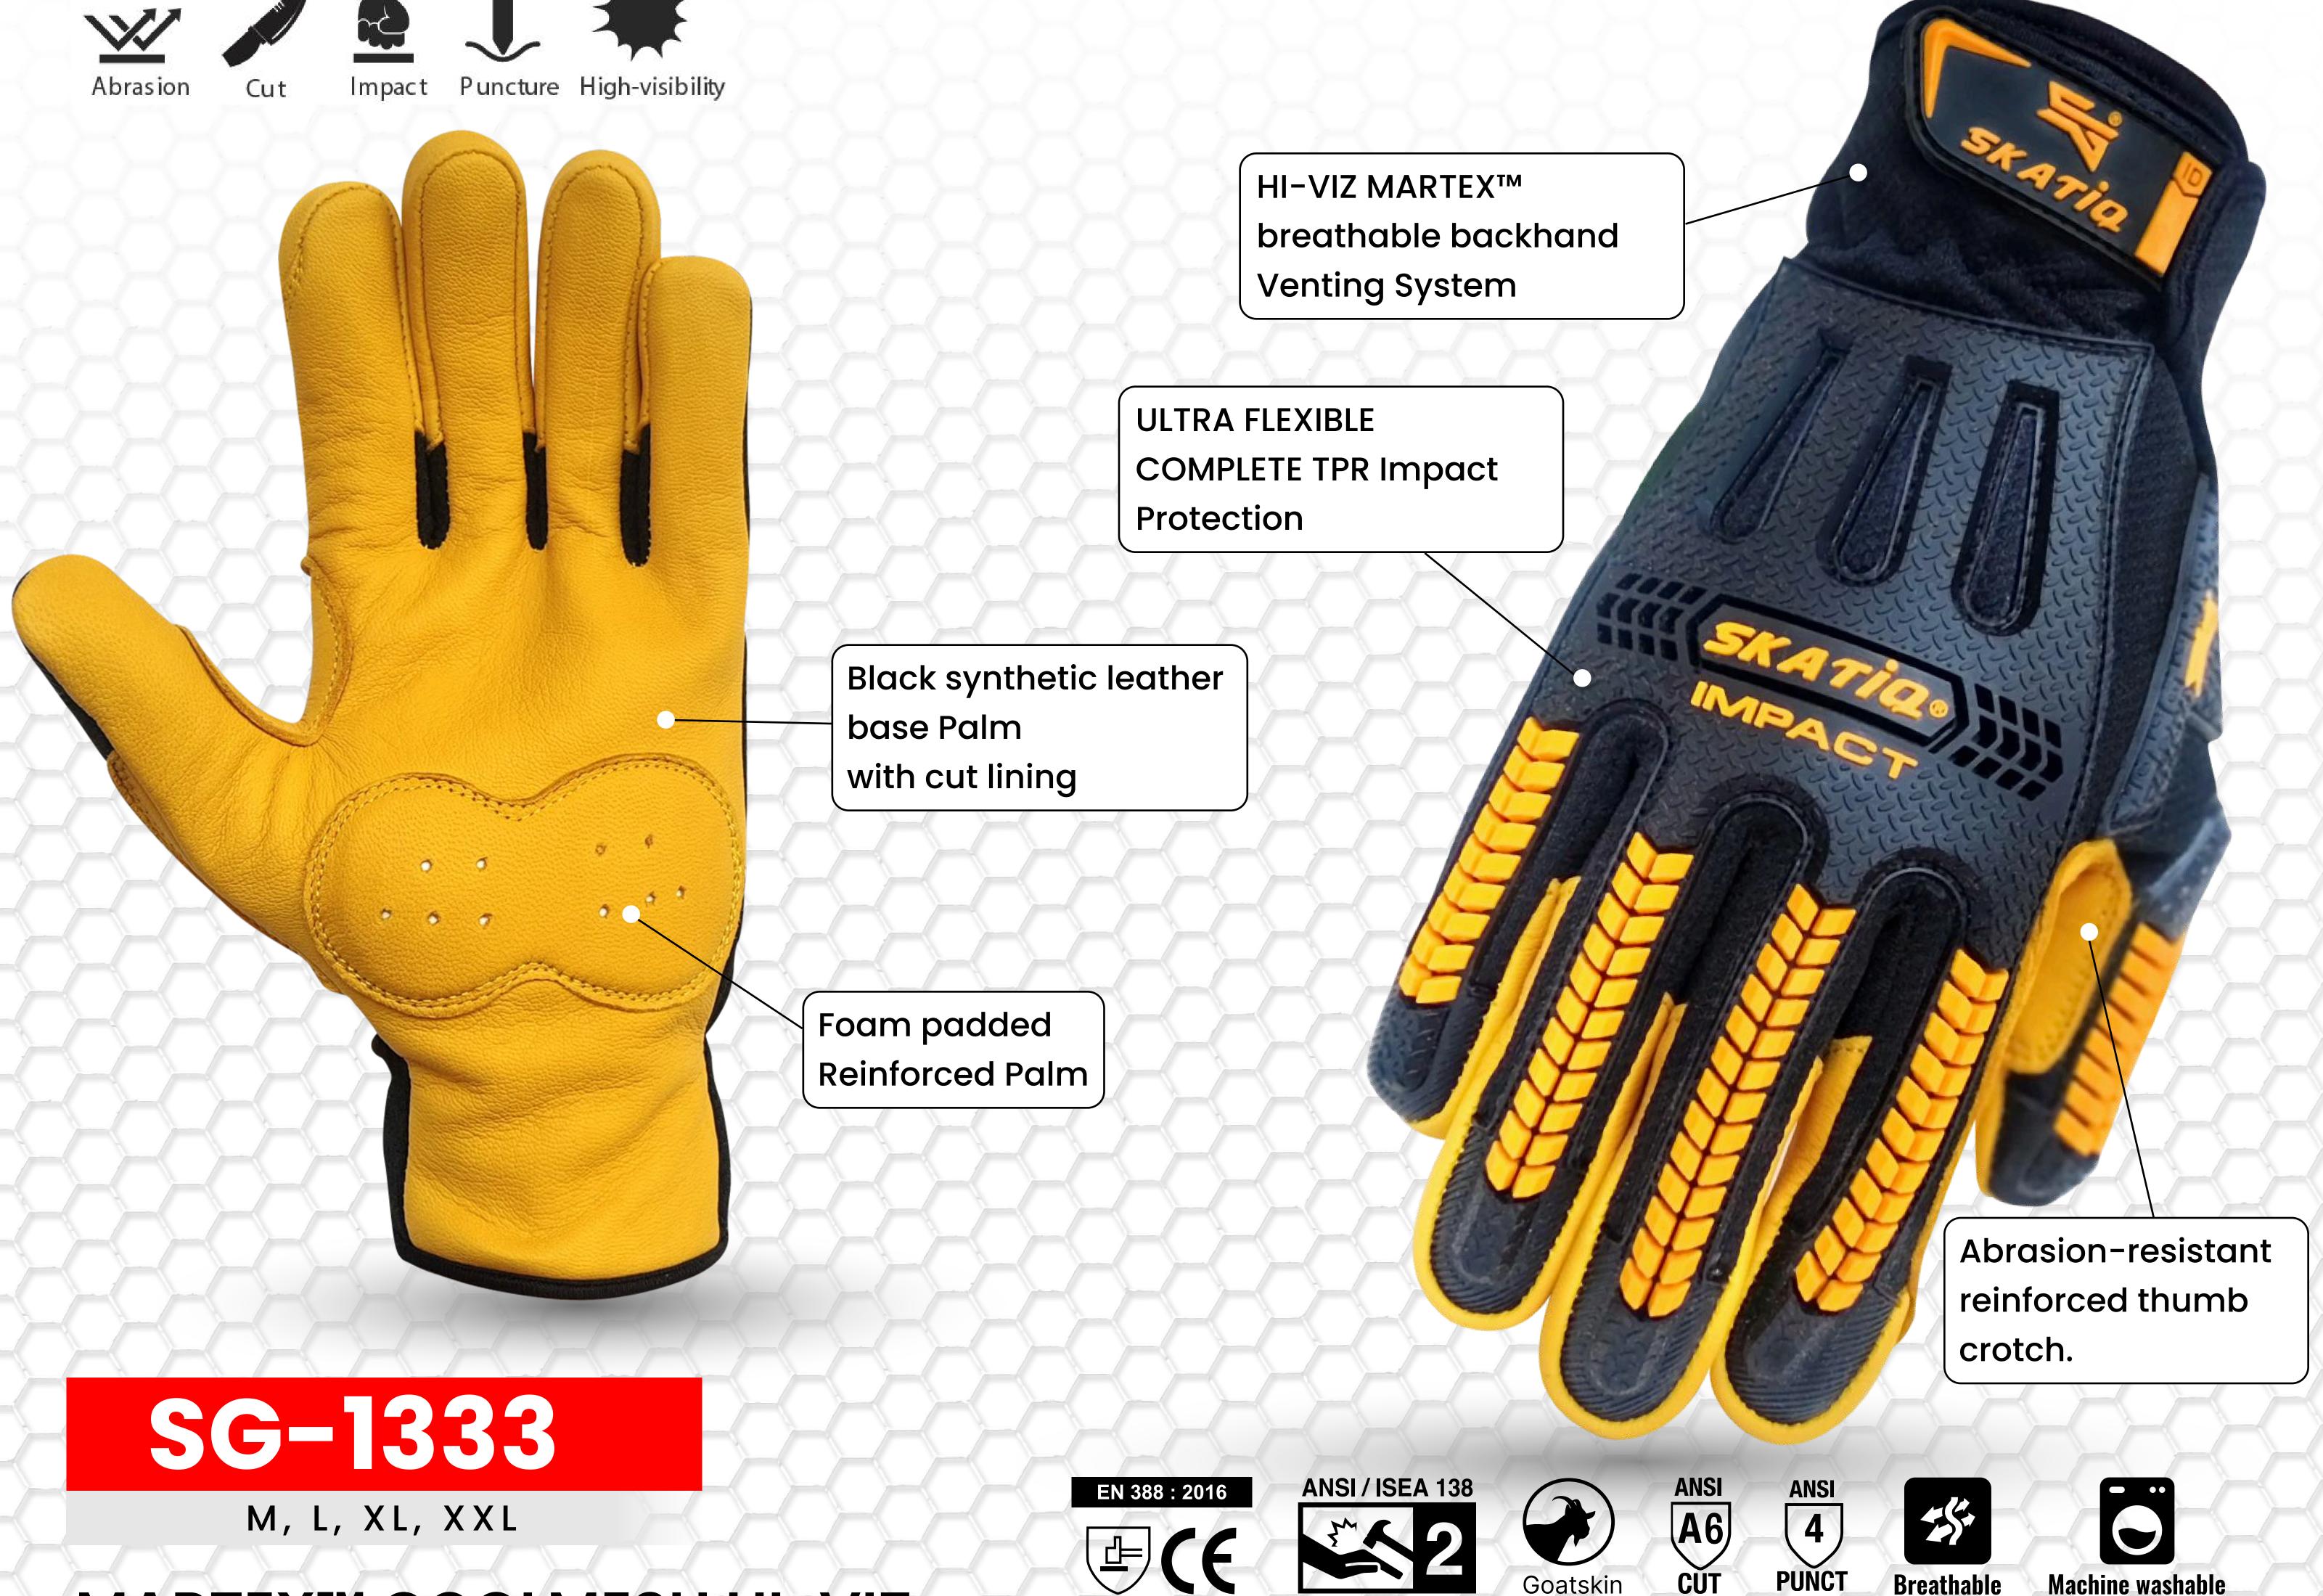

# MARTEXTM COOLMESH HI-VIZ SYNTHETIC LEATHER GLOVE (IMPACT/CUT)

- Synthetic leather foam padded palm
- Spandex breathable back hand
- Cut-resistant palm
- TPR back hand impact protection
- Neoprene wrist closure and TPR pull tab
- Foam padded palm
- Reinforced thumb saddle

#### **Exclusive Cut Resistant Material**

CE EN388 level D ANSI/ISEA level 6

#### **Developed By Industry Experts**

Developed for the Oil & Gas Industry's needs.

## Palm Reinforcement

Strategically placed on palm for maximum durability while rigging.

# **Metacarpal Protection** High impact absorption.

**Knuckle Protection** 

High impact absorption.

# **Finger Protection**

High impact absorption offers sidewall and complete fingertip protection.