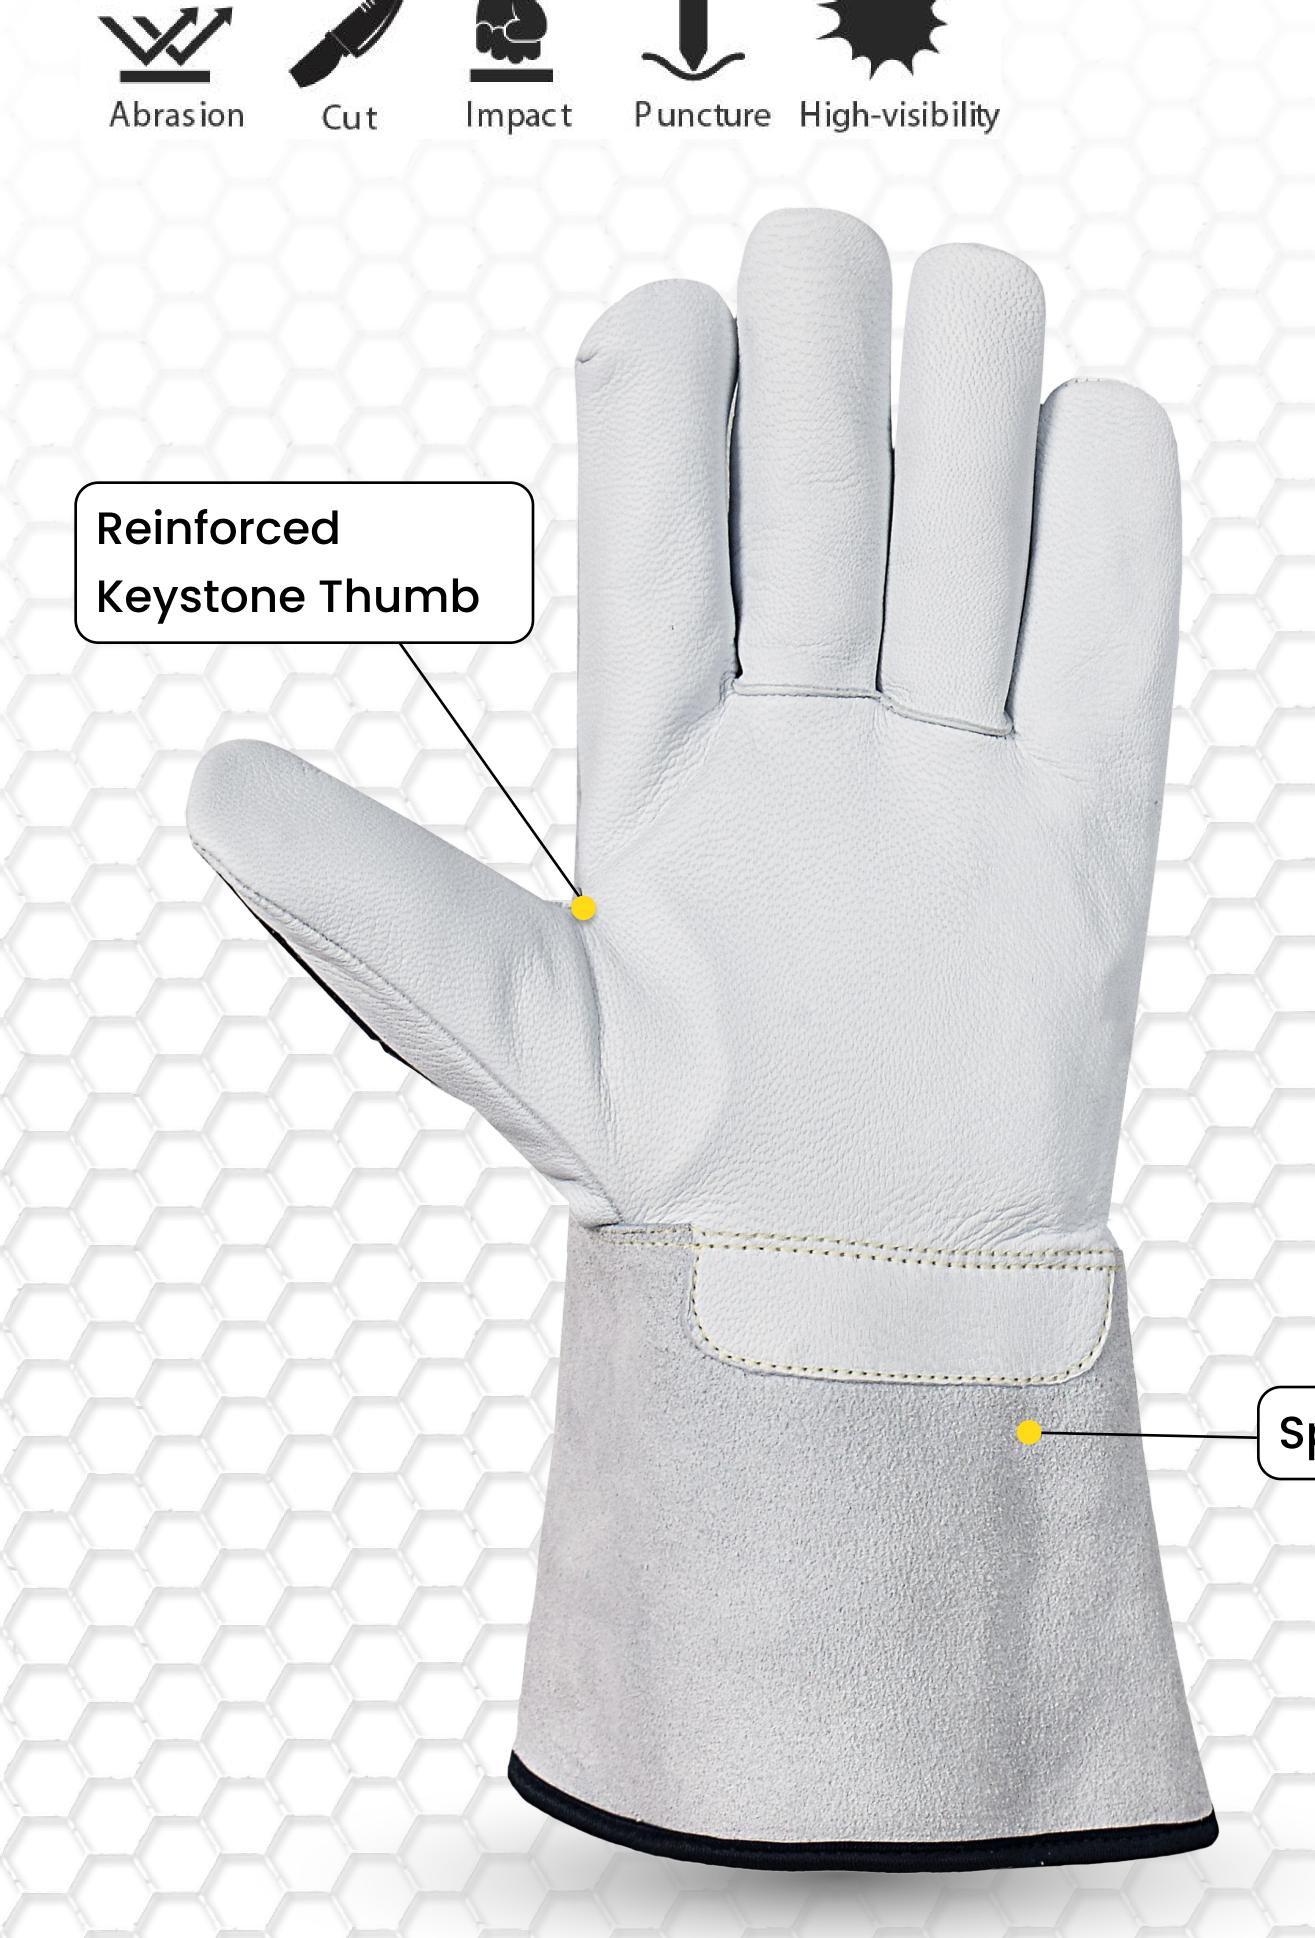

# PREMIUM GRAIN GOATSKIN GLOVE W/5" CUFF (IMPACT)

- Grain goatskin palm & backhand
- Cut-resistant lining
- TPR backhand impact protection
- 5" split cowhide gauntlet cuff
- Shirred elastic wrist
- Gunn cut w/keystone thumb
- Stitched with Kevlar®

# Palm Reinforcement

Strategically placed on palm for maximum durability while rigging.