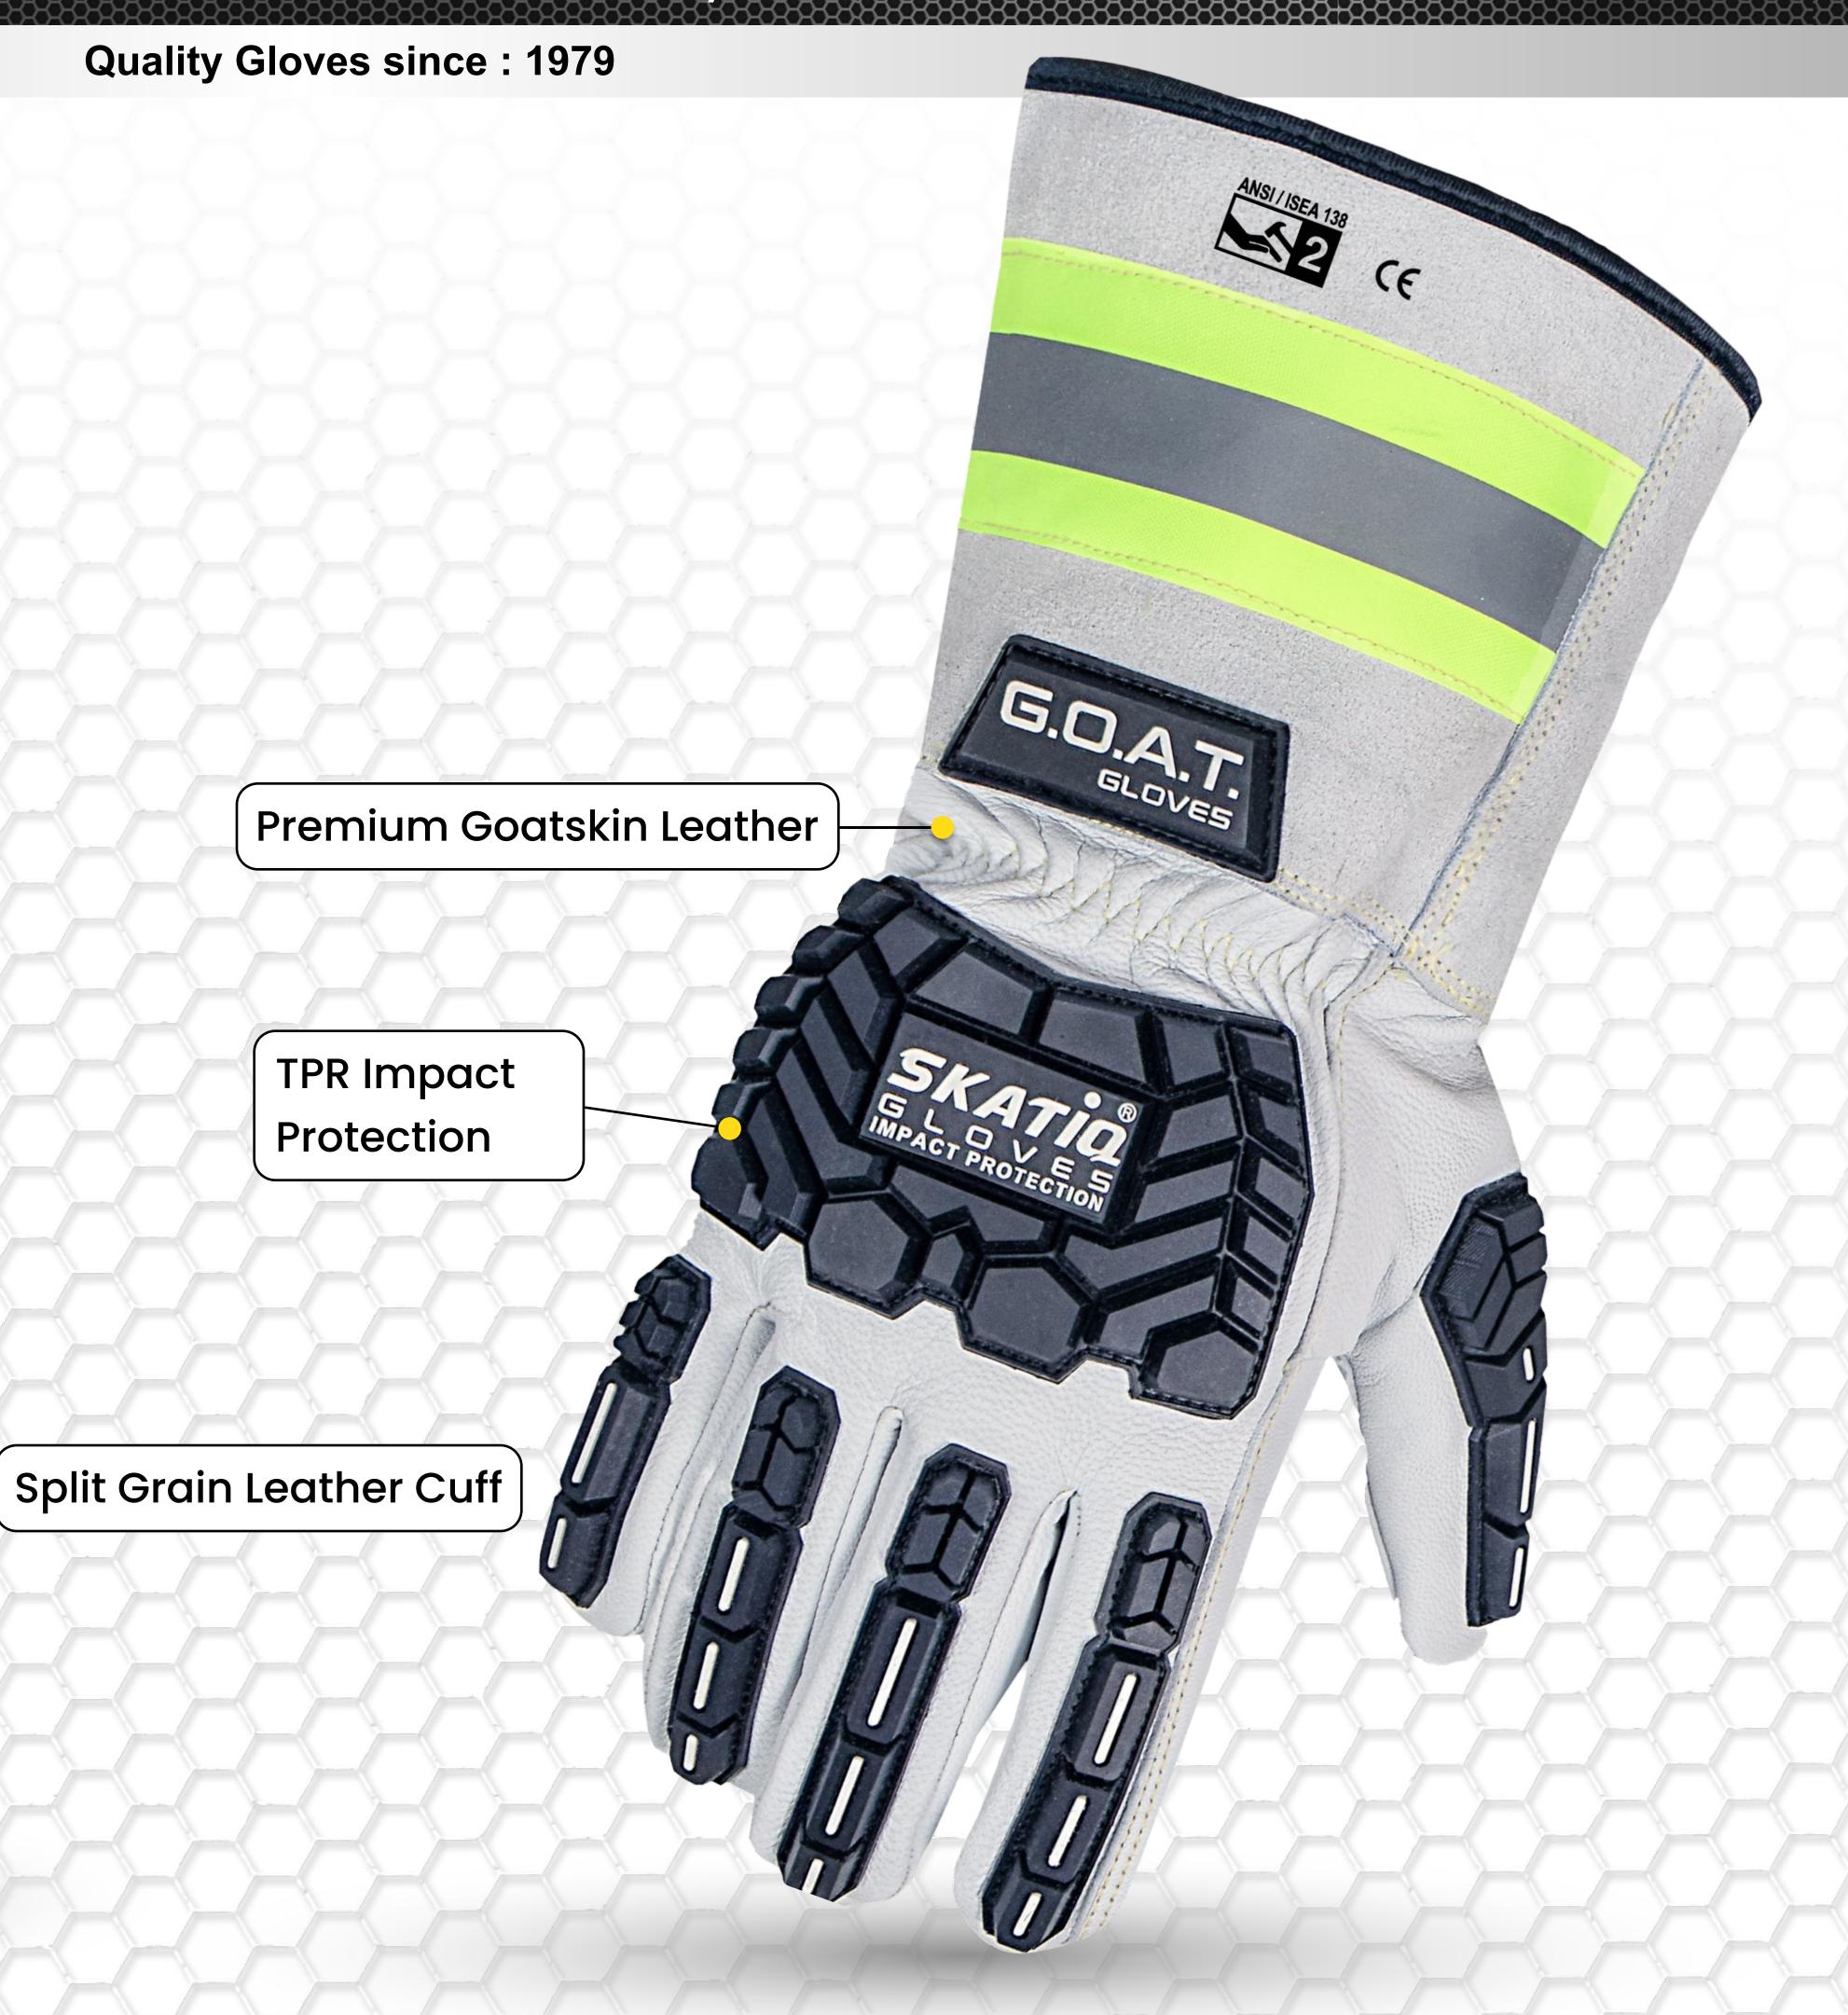

# PREMIUM GRAIN GOATSKIN GLOVE W/5" CUFF (IMPACT)

- Grain goatskin palm & backhand
- Cut-resistant lining
- TPR backhand impact protection
- 5" split cowhide gauntlet cuff
- Shirred elastic wrist
- Gunn cut w/keystone thumb
- Stitched with Kevlar®

## **Knuckle Protection**

High impact absorption.

### **Finger Protection**

High impact absorption offers sidewall and complete fingertip protection.