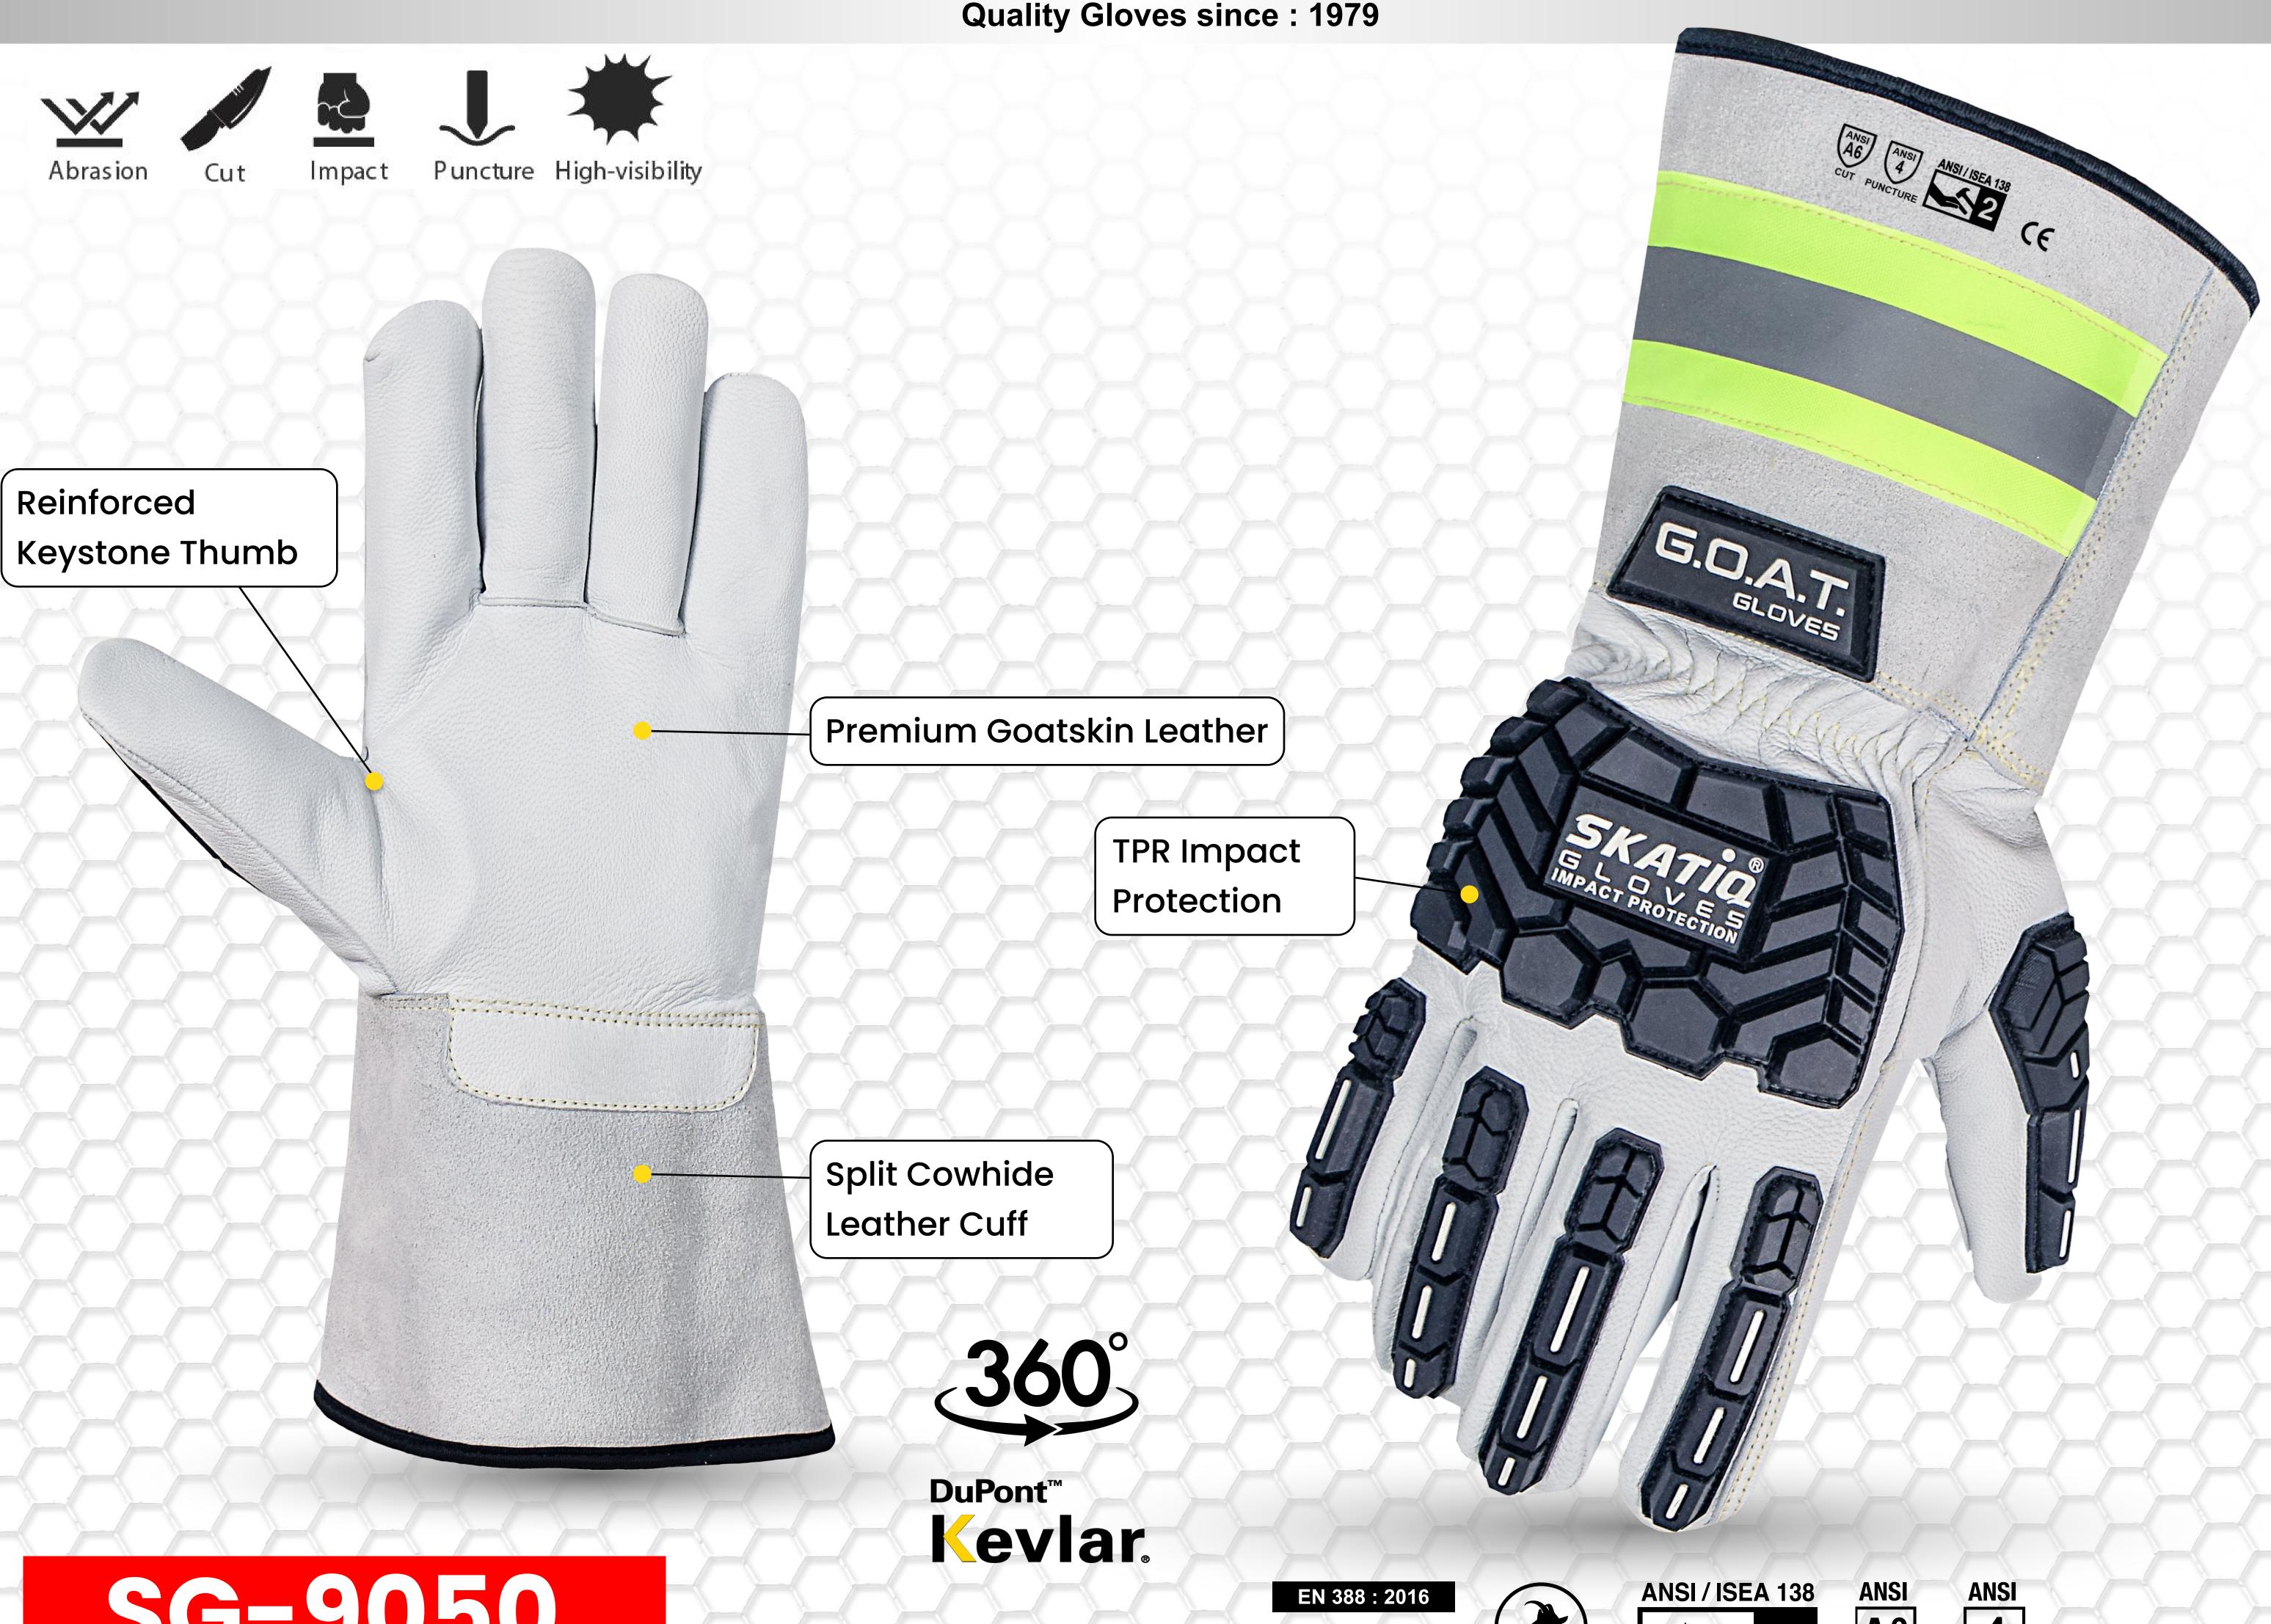

# PREMIUM GRAIN GOATSKIN GLOVE W/5" CUFF WITH CUT PROTECTION (IMPACT / CUT)

- Grain goatskin palm & backhand
- Cut-resistant lining
- TPR backhand impact protection
- 5" split cowhide gauntlet cuff
- Shirred elastic wrist
- Gunn cut w/keystone thumb
- Stitched with Kevlar®

# **Exclusive Cut Resistant Material**

CE EN388 level F ANSI/USEA level A6

#### Palm Reinforcement

Strategically placed on palm for maximum durability while rigging.

#### **Knuckle Protection**

High impact absorption.

### **Finger Protection**

High impact absorption offers sidewall and complete fingertip protection.