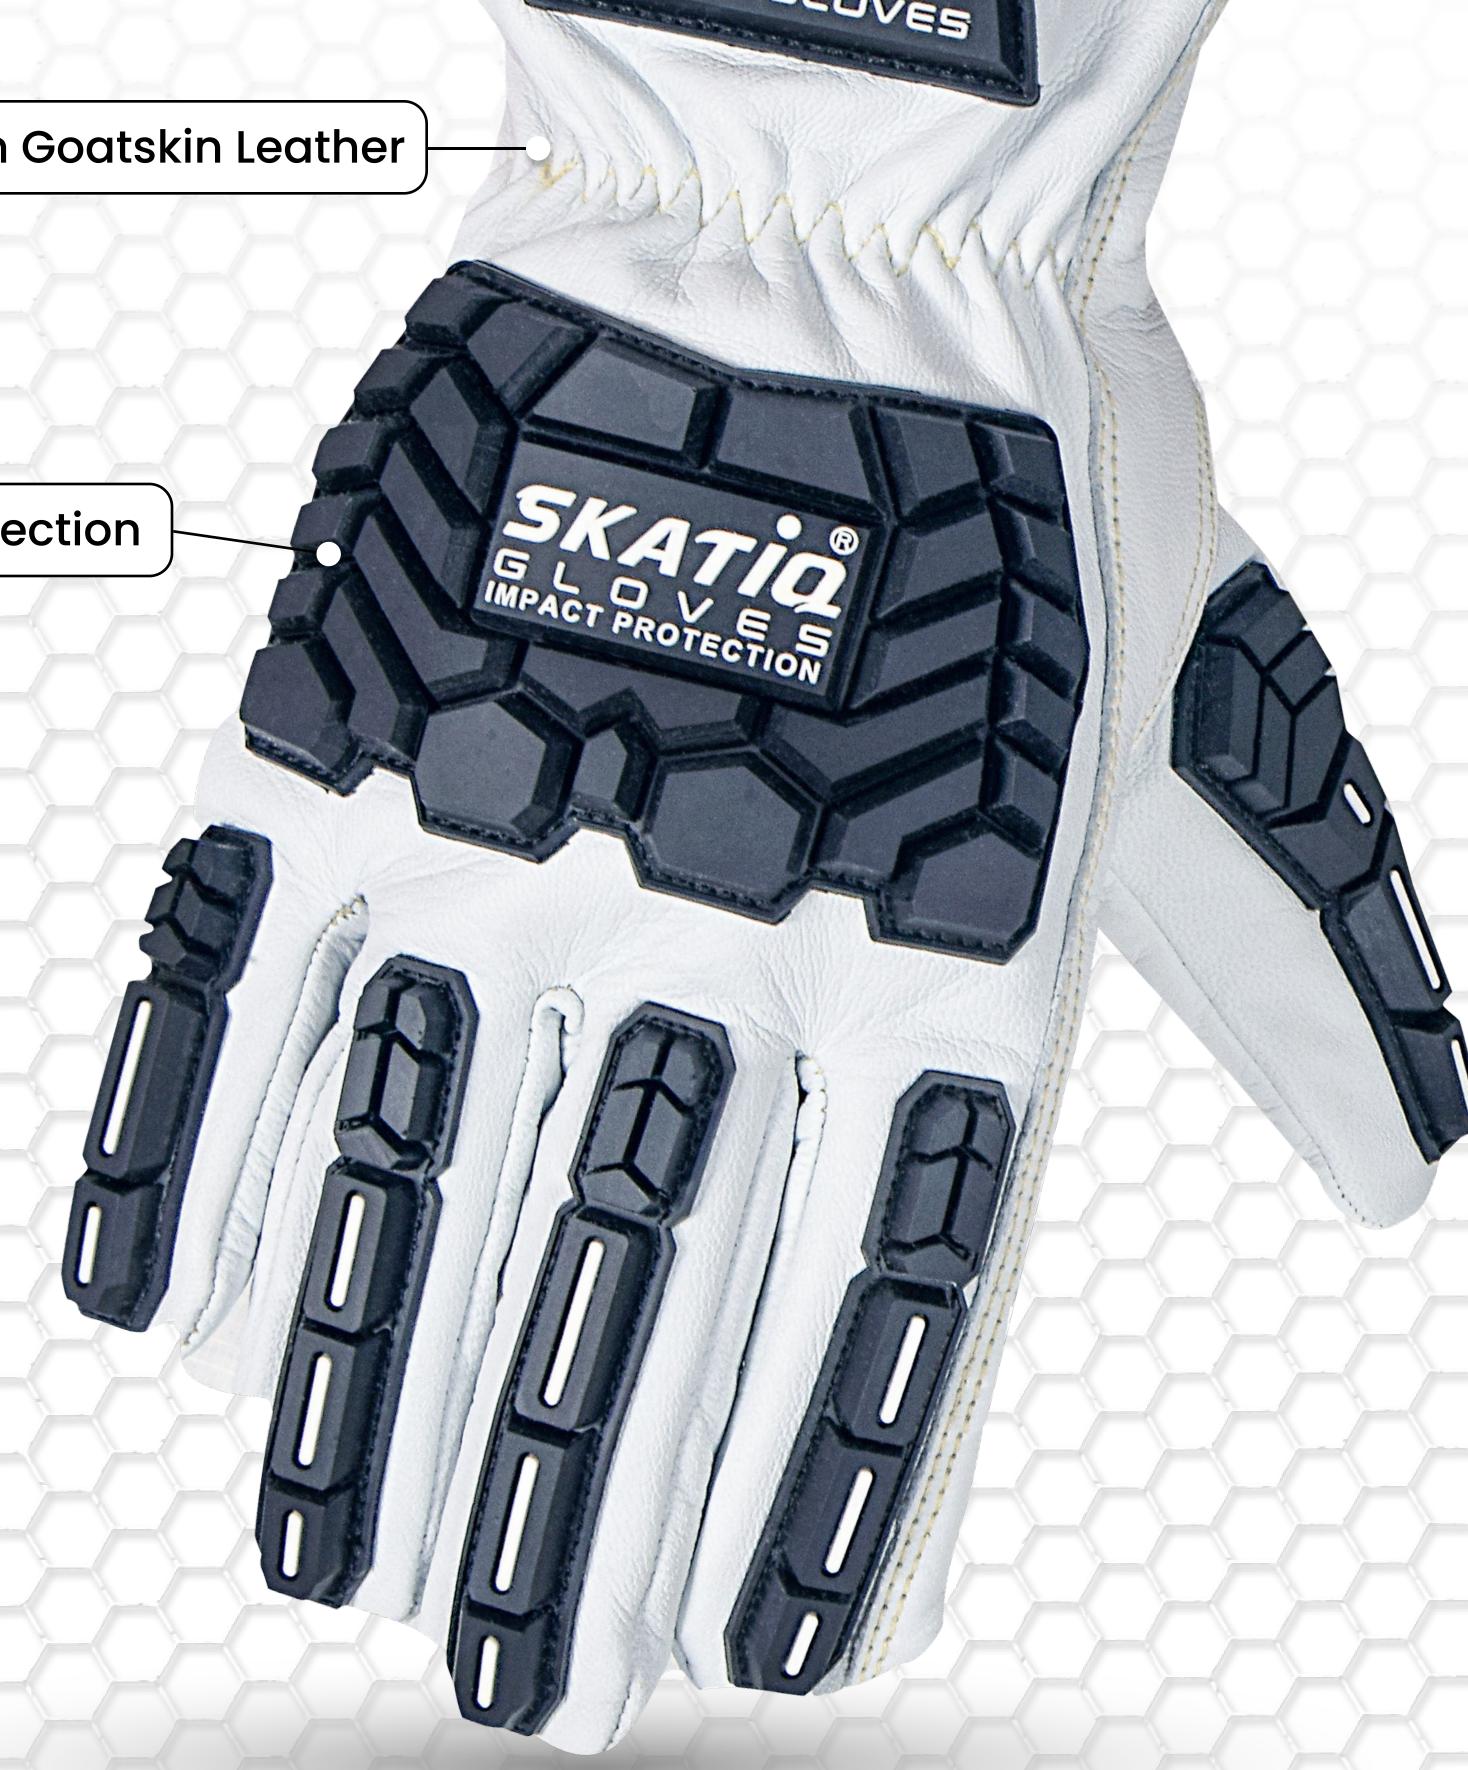

**Quality Gloves since: 1979** 

Premium Goatskin Leather

**TPR Impact Protection** 

High Dexterity Palm

## **Metacarpal Protection**

High impact absorption.

#### **Knuckle Protection**

High impact absorption.

## **Finger Protection**

High impact absorption offers sidewall and complete fingertip protection.