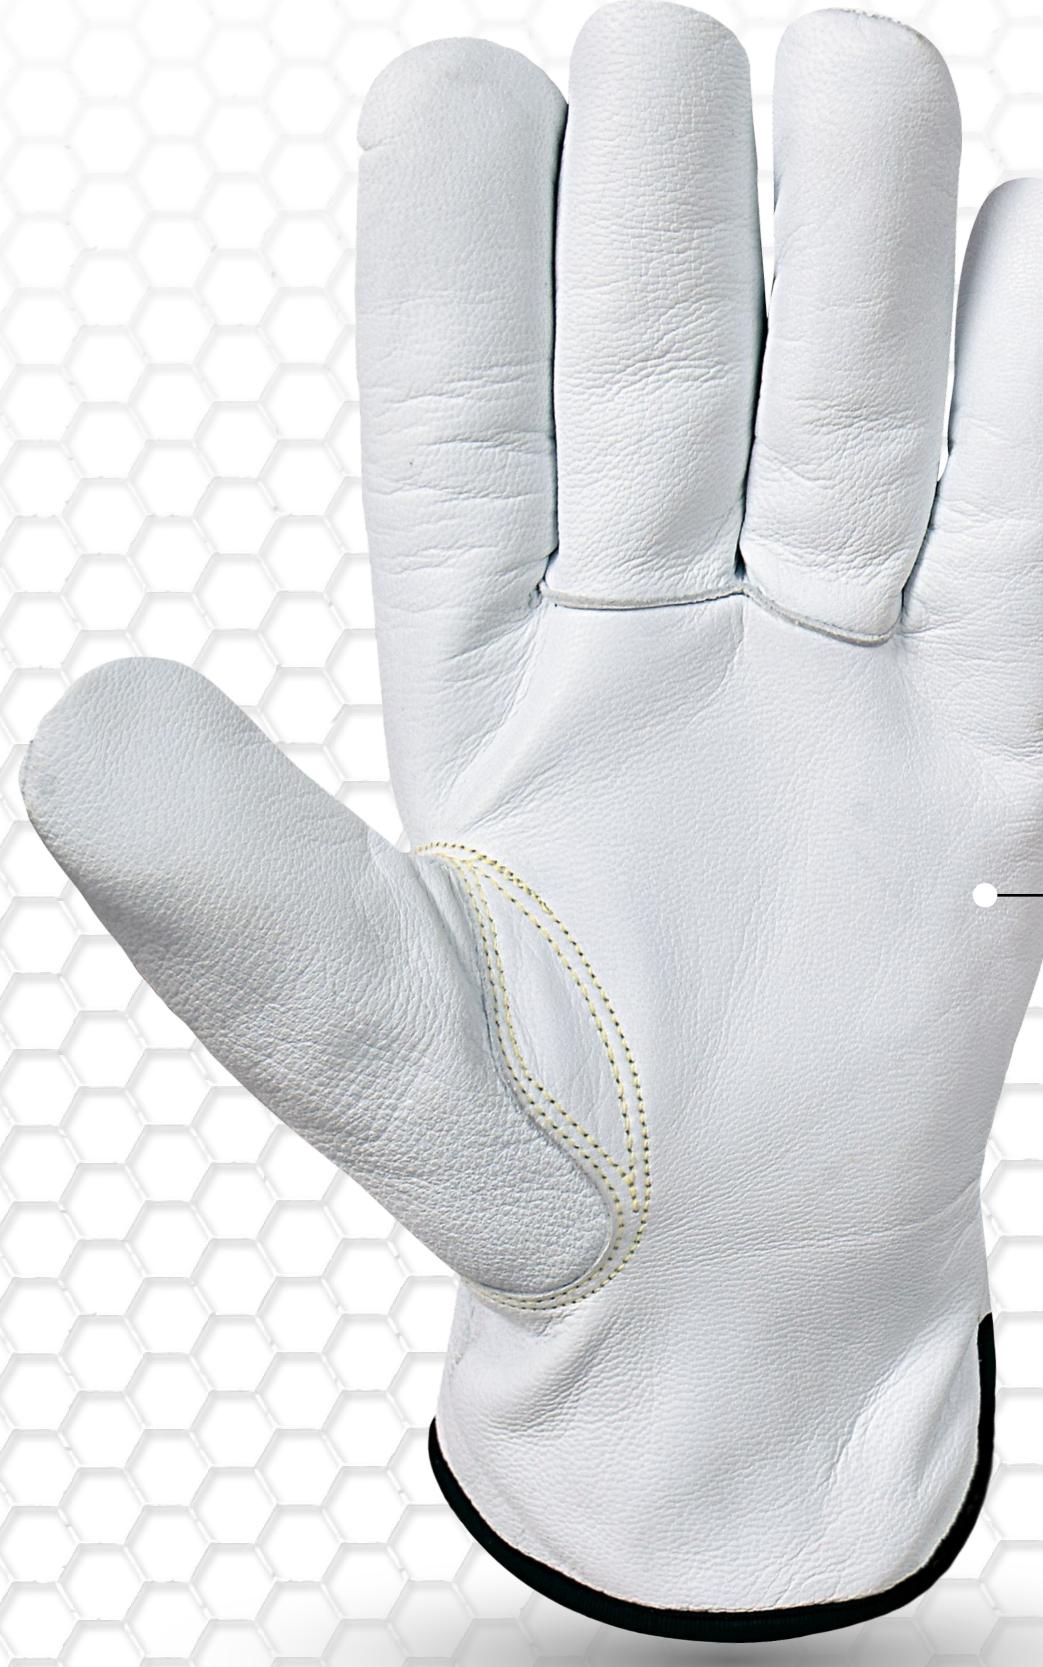

## LEATHER WELDING GLOVE

- Premium goatskin palm & backhand
- High Dexterity Palm
- TPR backhand impact protection
- Slip-on cuff
- Shirred elastic wrist
- Wing thumb
- Reinforced thumb saddle
- Stitched with Kevlar®