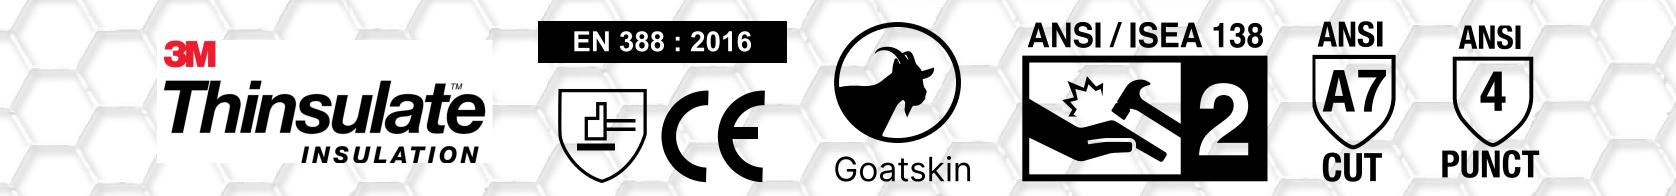

## THE G.O.A.T. CUT RESISTANT **GOATSKIN IMPACT SAFETY GLOVE**

- Premium goatskin palm & backhand
- Cut-resistant lining
- High Dexterity Palm
- TPR backhand impact protection
- Slip-on cuff
- Shirred elastic wrist
- Wing thumb
- Reinforced thumb saddle

**Exclusive Cut Resistant Material** CE EN388 level F ANSI/ISEA level 6

**Developed By Industry Experts** Developed for the Oil & Gas Industry's needs.

**Metacarpal Protection** High impact absorption.

**Knuckle Protection** High impact absorption.