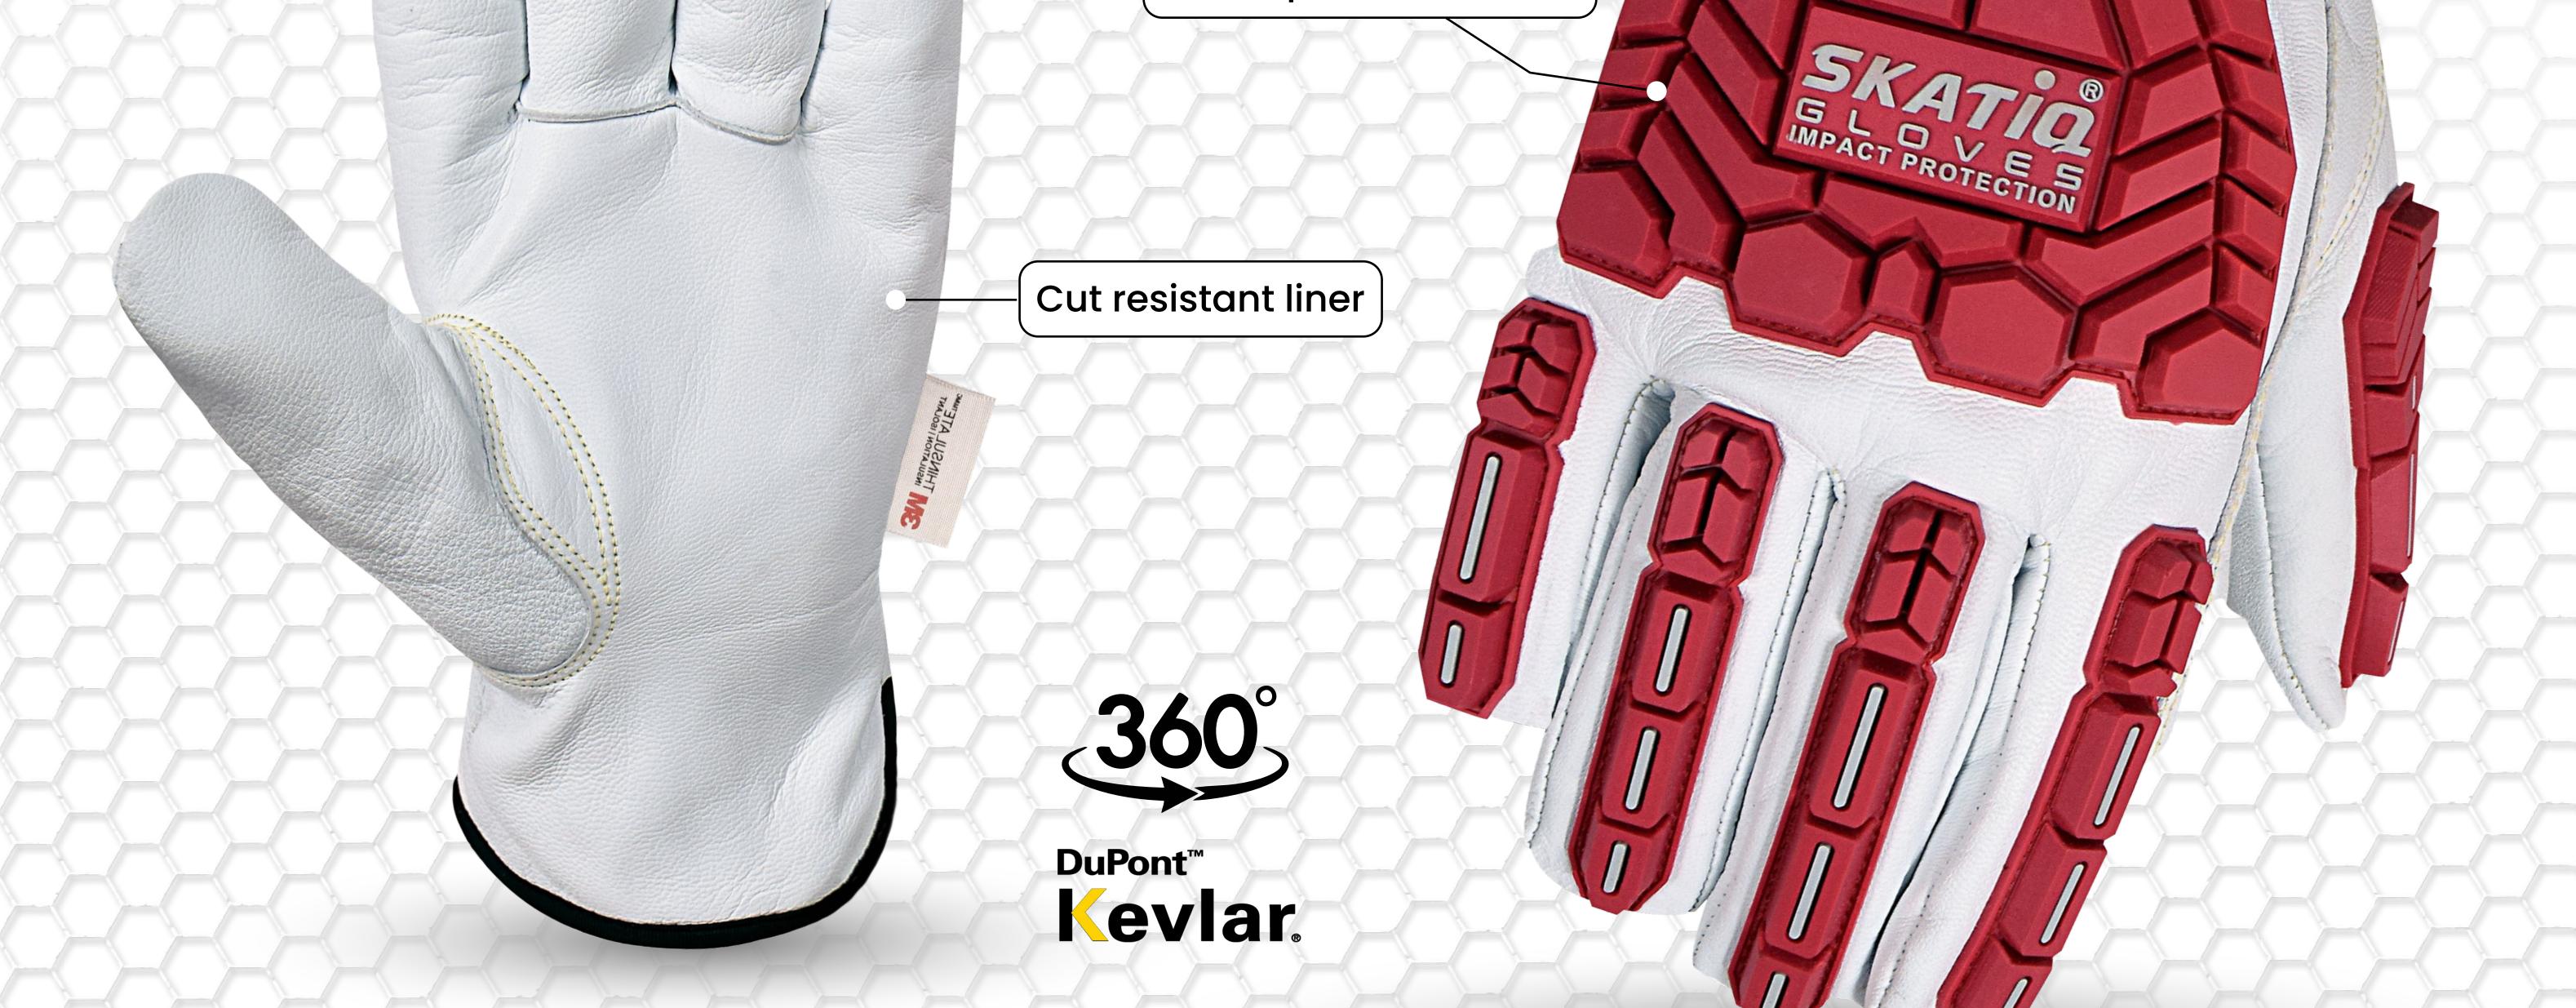

## THE G.O.A.T. CUT RESISTANT **GOATSKIN IMPACT SAFETY GLOVE**

- Premium goatskin palm & backhand
- Cut-resistant lining
- High Dexterity Palm
- TPR backhand impact protection
- Slip-on cuff
- Shirred elastic wrist
- Wing thumb
- Reinforced thumb saddle

**Exclusive Cut Resistant Material** CE EN388 level F ANSI/ISEA level 6

**Developed By Industry Experts** Developed for the Oil & Gas Industry's needs.

**Metacarpal Protection** High impact absorption.

**Knuckle Protection** High impact absorption.

### Stitched with Kevlar<sup>®</sup>

### **Best Uses**

Welding, Steel Mills, Mechanics, Electricians, Oil & Gas, Equipment Operators

**Finger Protection** High impact absorption offers sidewall and complete fingertip protection. Packing Packed by 72 Pairs/carton Packed by 60 Pairs/carton Packed by 48 Pairs/carton