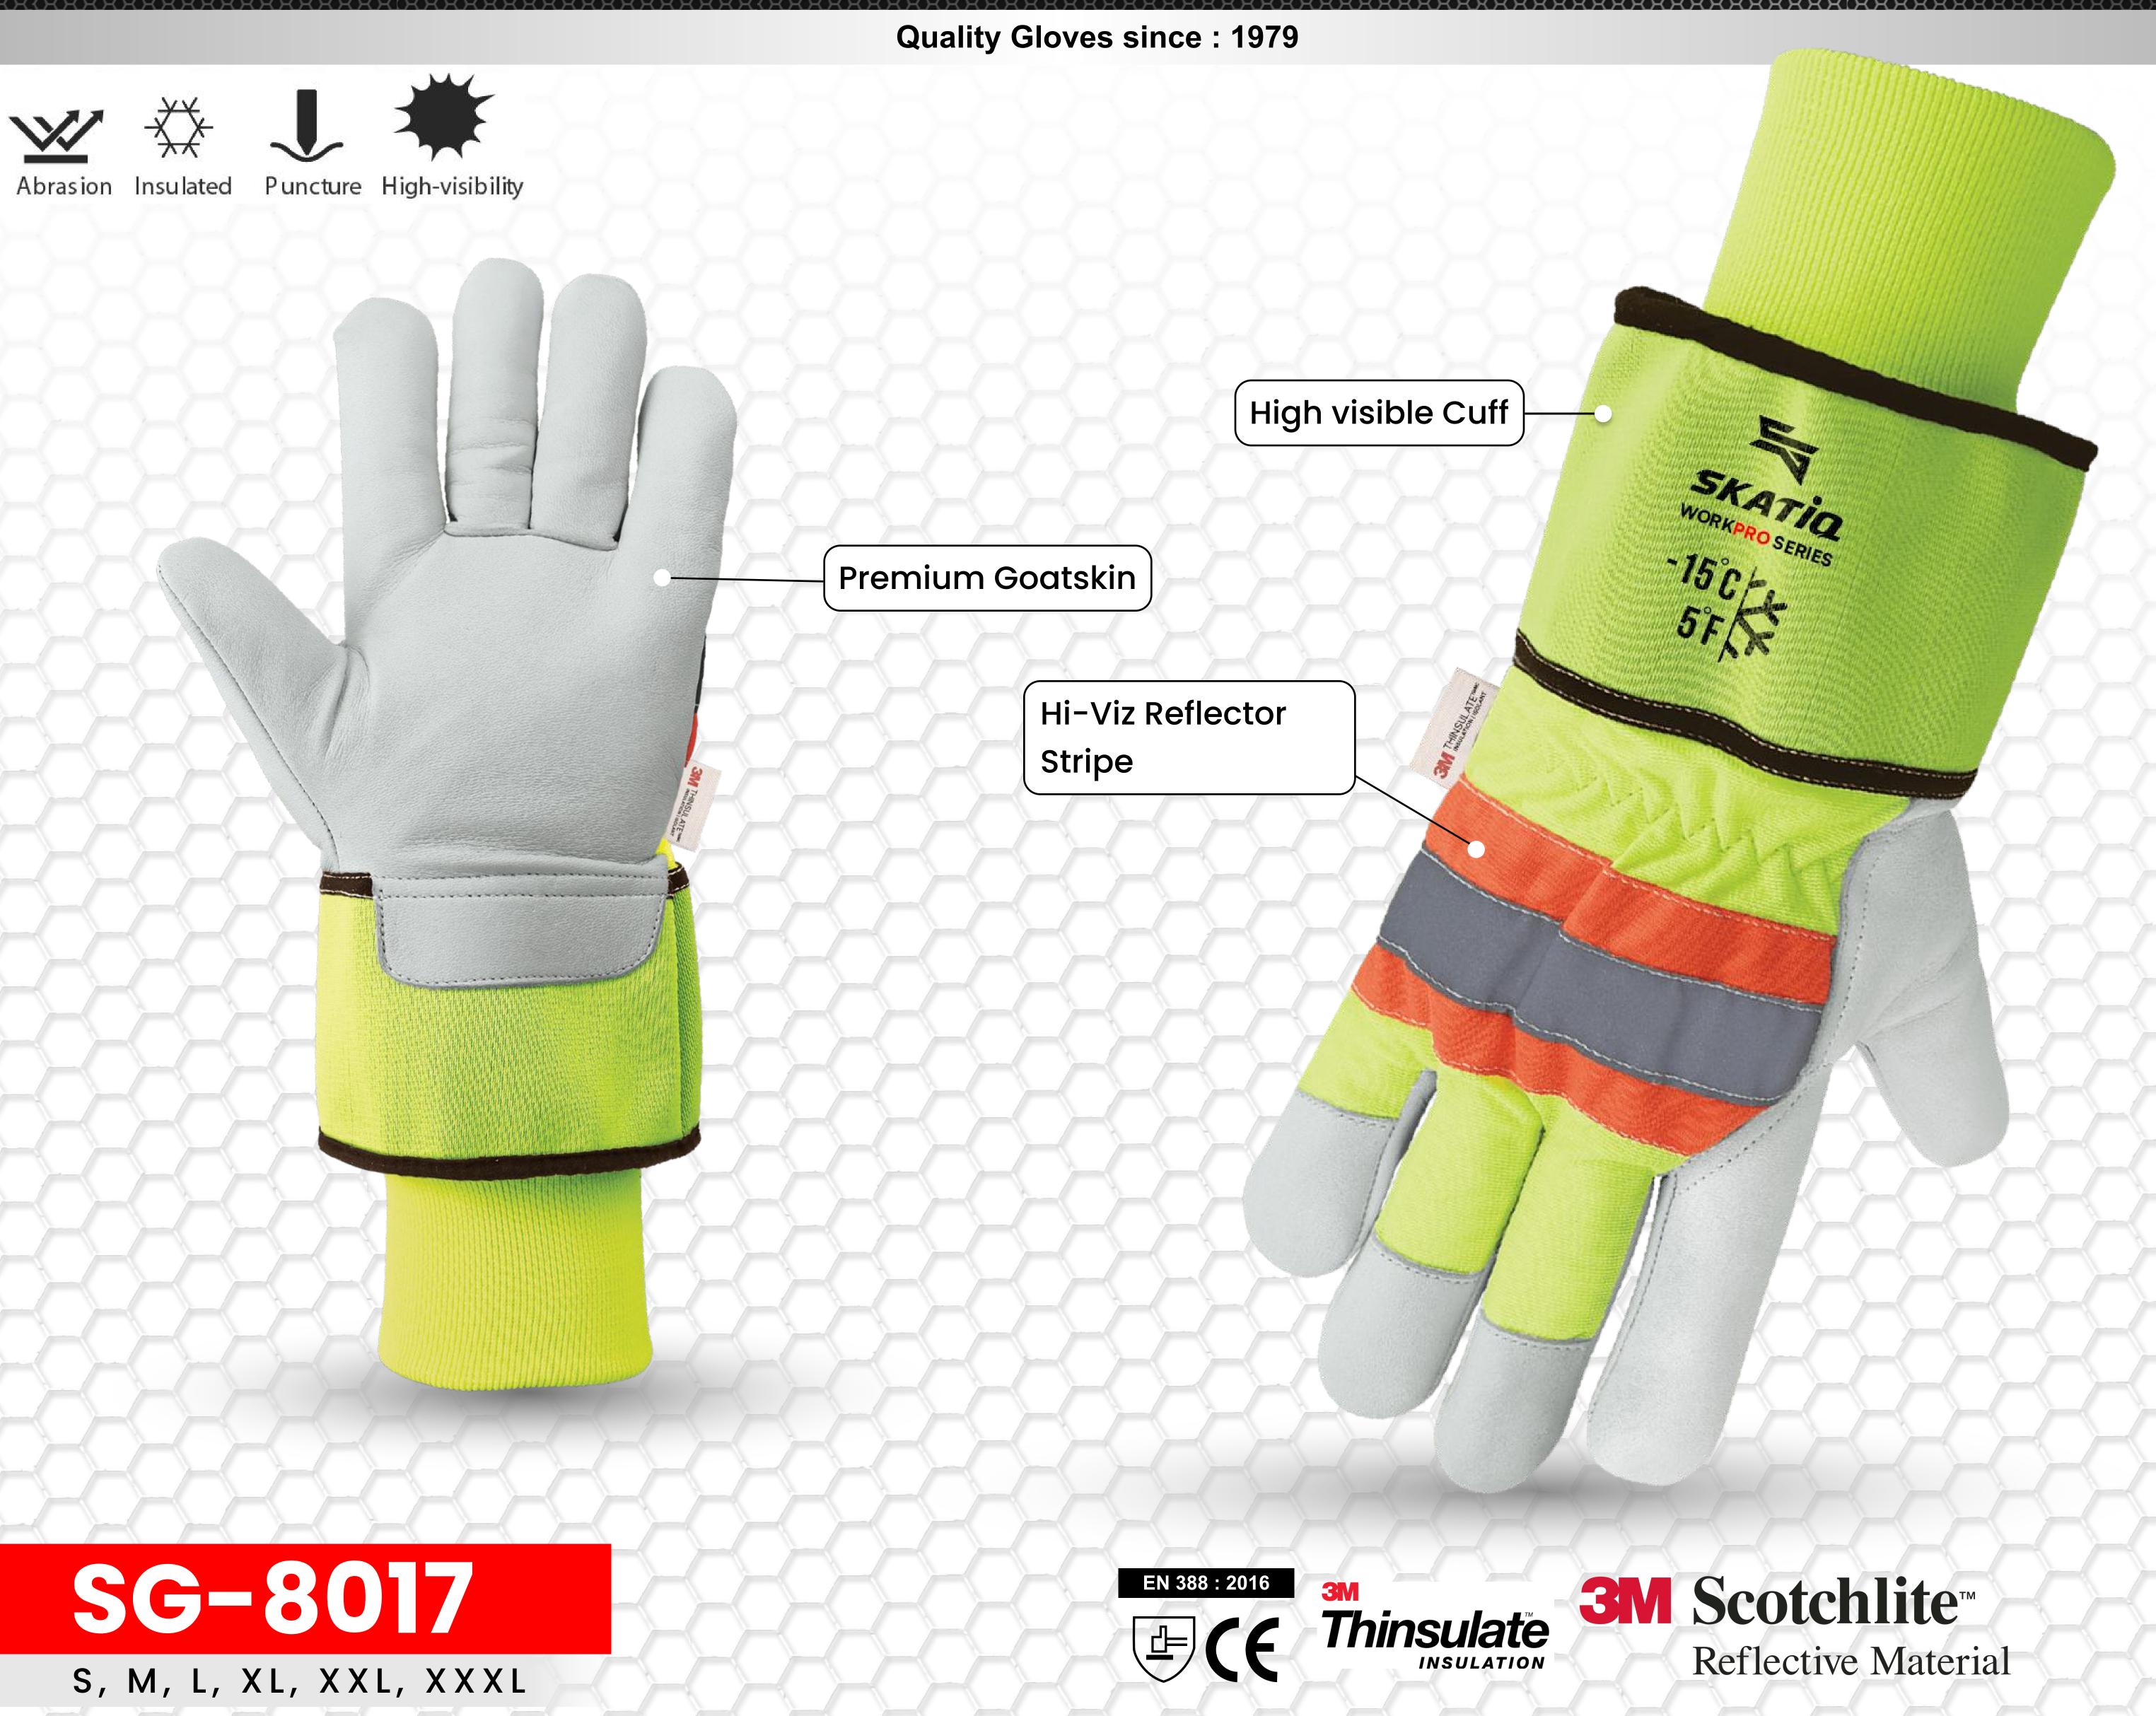

## PREMIUM GRADE INSULATED WORKING GLOVE FOR MAXIMUM VISIBILITY

- Premium-grade grain goatskin leather palm offers ultimate dexterity
- Lined with heavy Thinsulate™ insulation
- High-visibility yellow/green back of the hand, safety cuff, and knit wrist
- High-visibility orange contrasting trim
- Silver reflective material enhances low-light visibility
- Wrap around leather on the index finger provides extra protection and extended durability
- Waterproof moisture barrier inside
- Gunn cut pattern
- Wing thumb for comfort, flexibility, and reduced stress on hands
- Overcast color on safety cuff for easy size identification
- Dual cuff design protects hands from cold entering the glove
- Knit wrist cuff offers users a secure, comfortable fit and prevents gloves from slipping off during use
- Safety cuff provides forearm protection and allows for fast removal