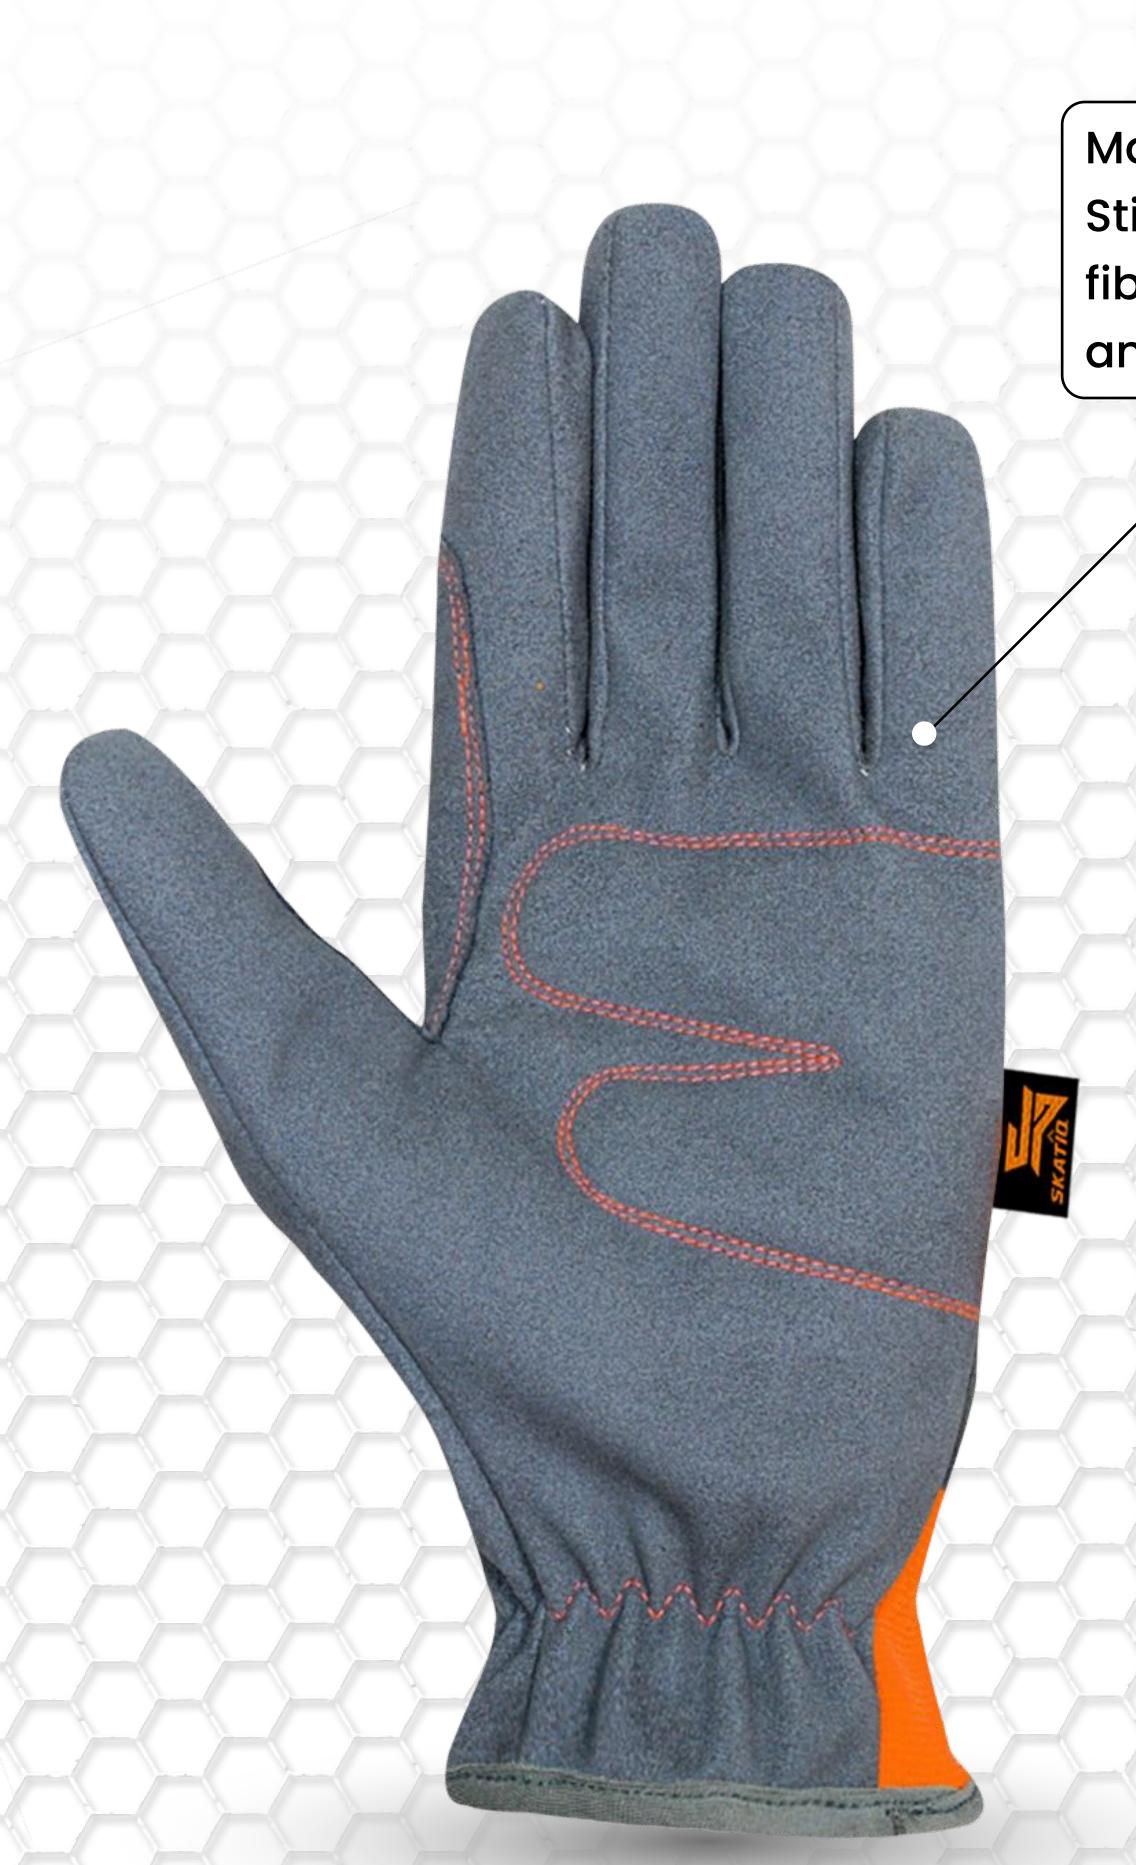

**Quality Gloves since: 1979** 

Made with Double
Stitched Premium Micro
fiber synthetic leather
and has Padded Palm.

Velcro closure to keep debris out

- Pillow-top Protector in each fingertip blocks dirt and helps prevent nail breakage
- Double-stitching stops fingers from breaking through
- Snug comfortable fit offers excellent dexterity
- Velcro wrist cinch keeps dirt and debris out
- Breathable fabric back keeps hands cool
- Water resistant vegan leather palm