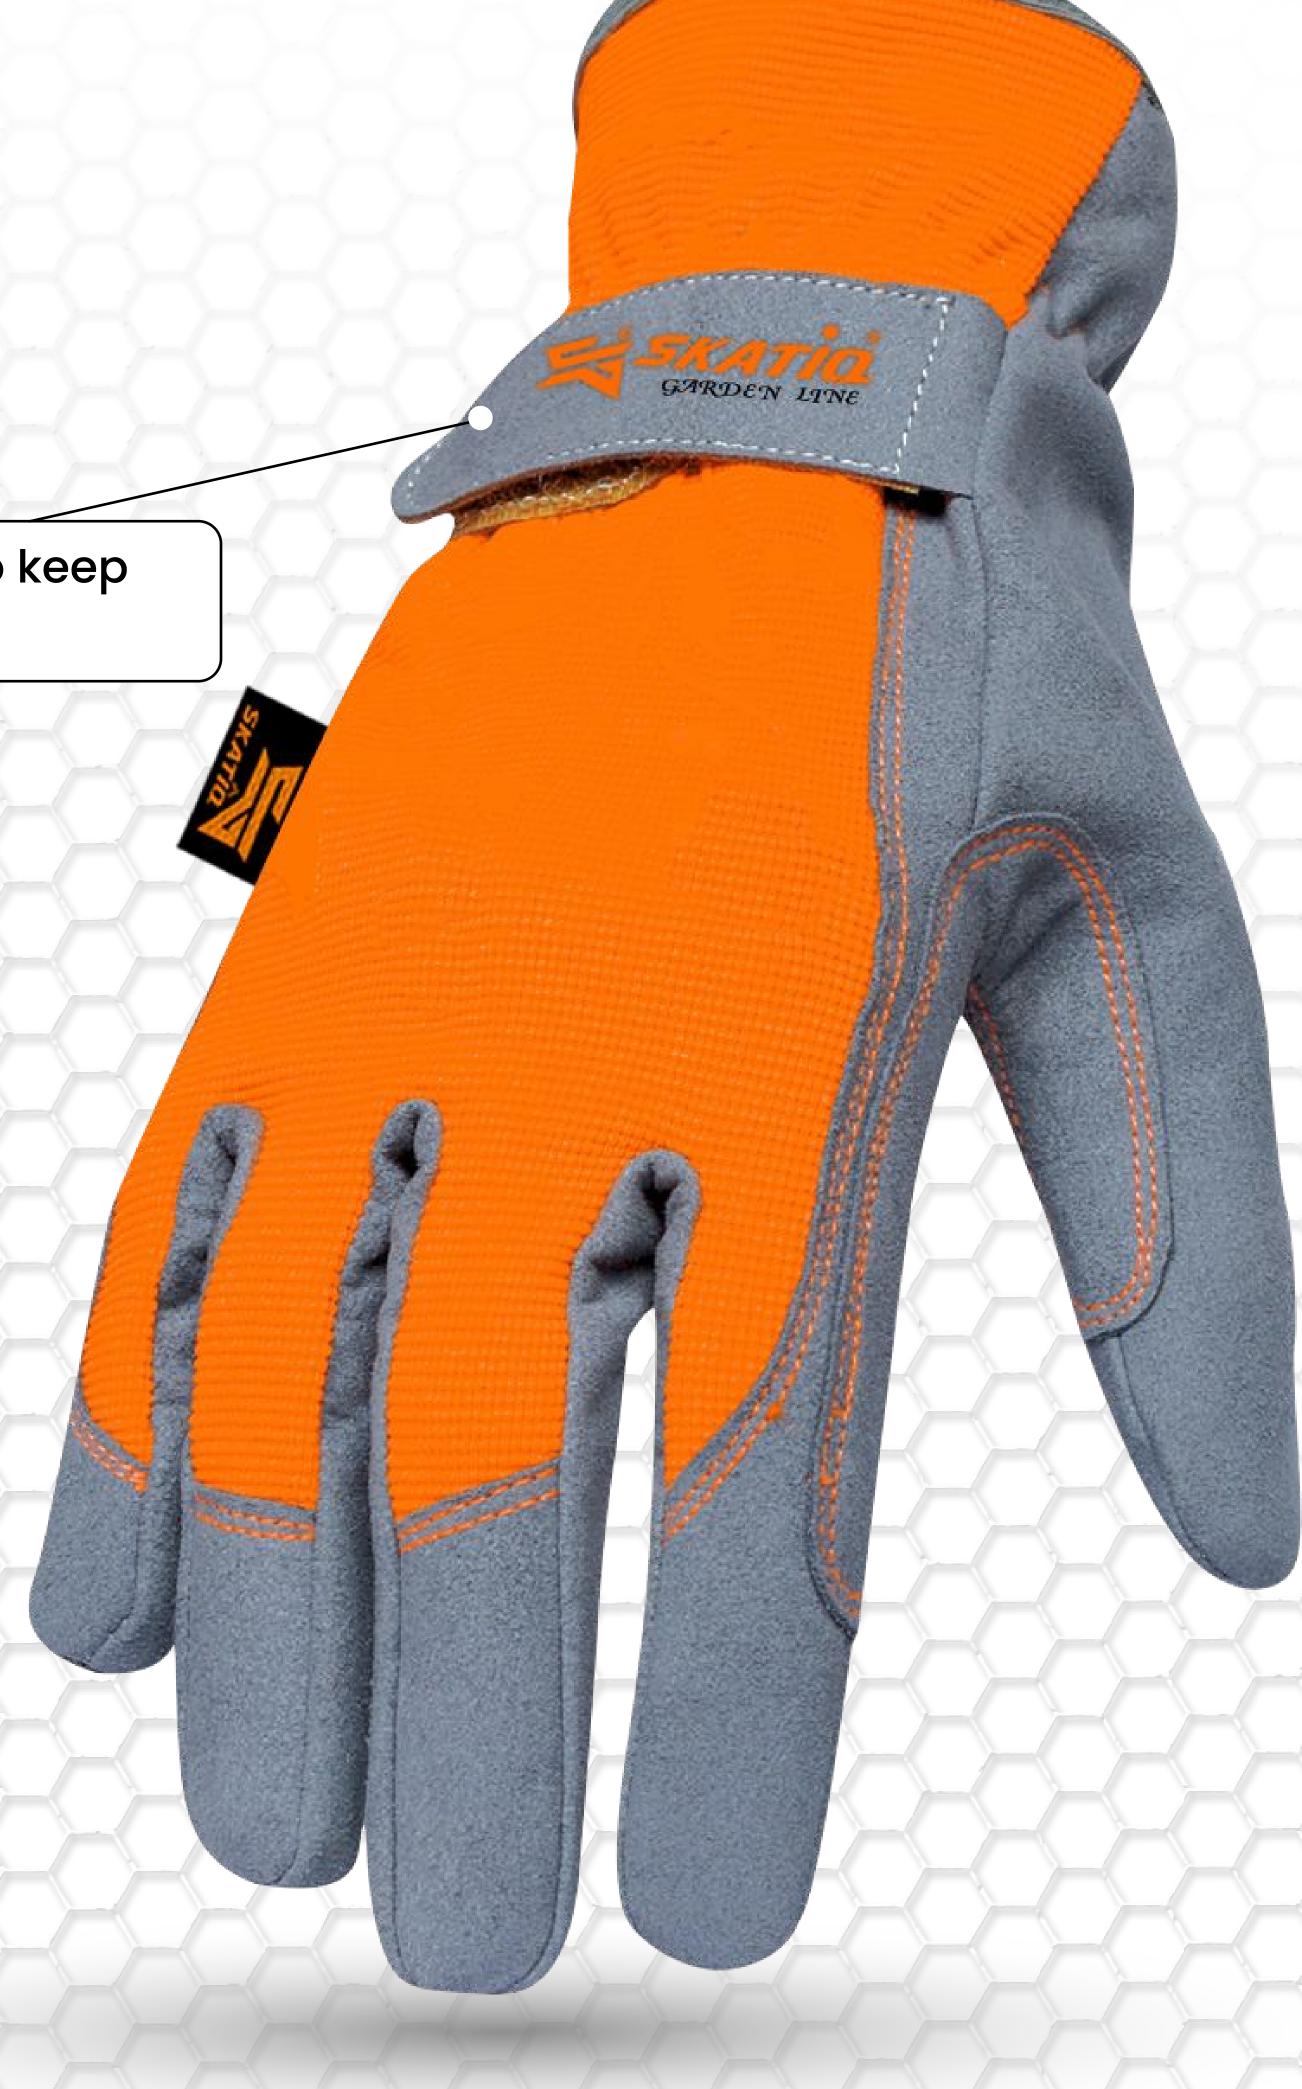

**Quality Gloves since: 1979** 

Made with Double
Stitched Premium Micro
fiber synthetic leather
and has Padded Palm.

Velcro closure to keep debris out

- Pillow-top Protector in each fingertip blocks dirt and helps prevent nail breakage
- Double-stitching stops fingers from breaking through
- Snug comfortable fit offers excellent dexterity
- Velcro wrist cinch keeps dirt and debris out
- Breathable fabric back keeps hands cool
- Water resistant vegan leather palm