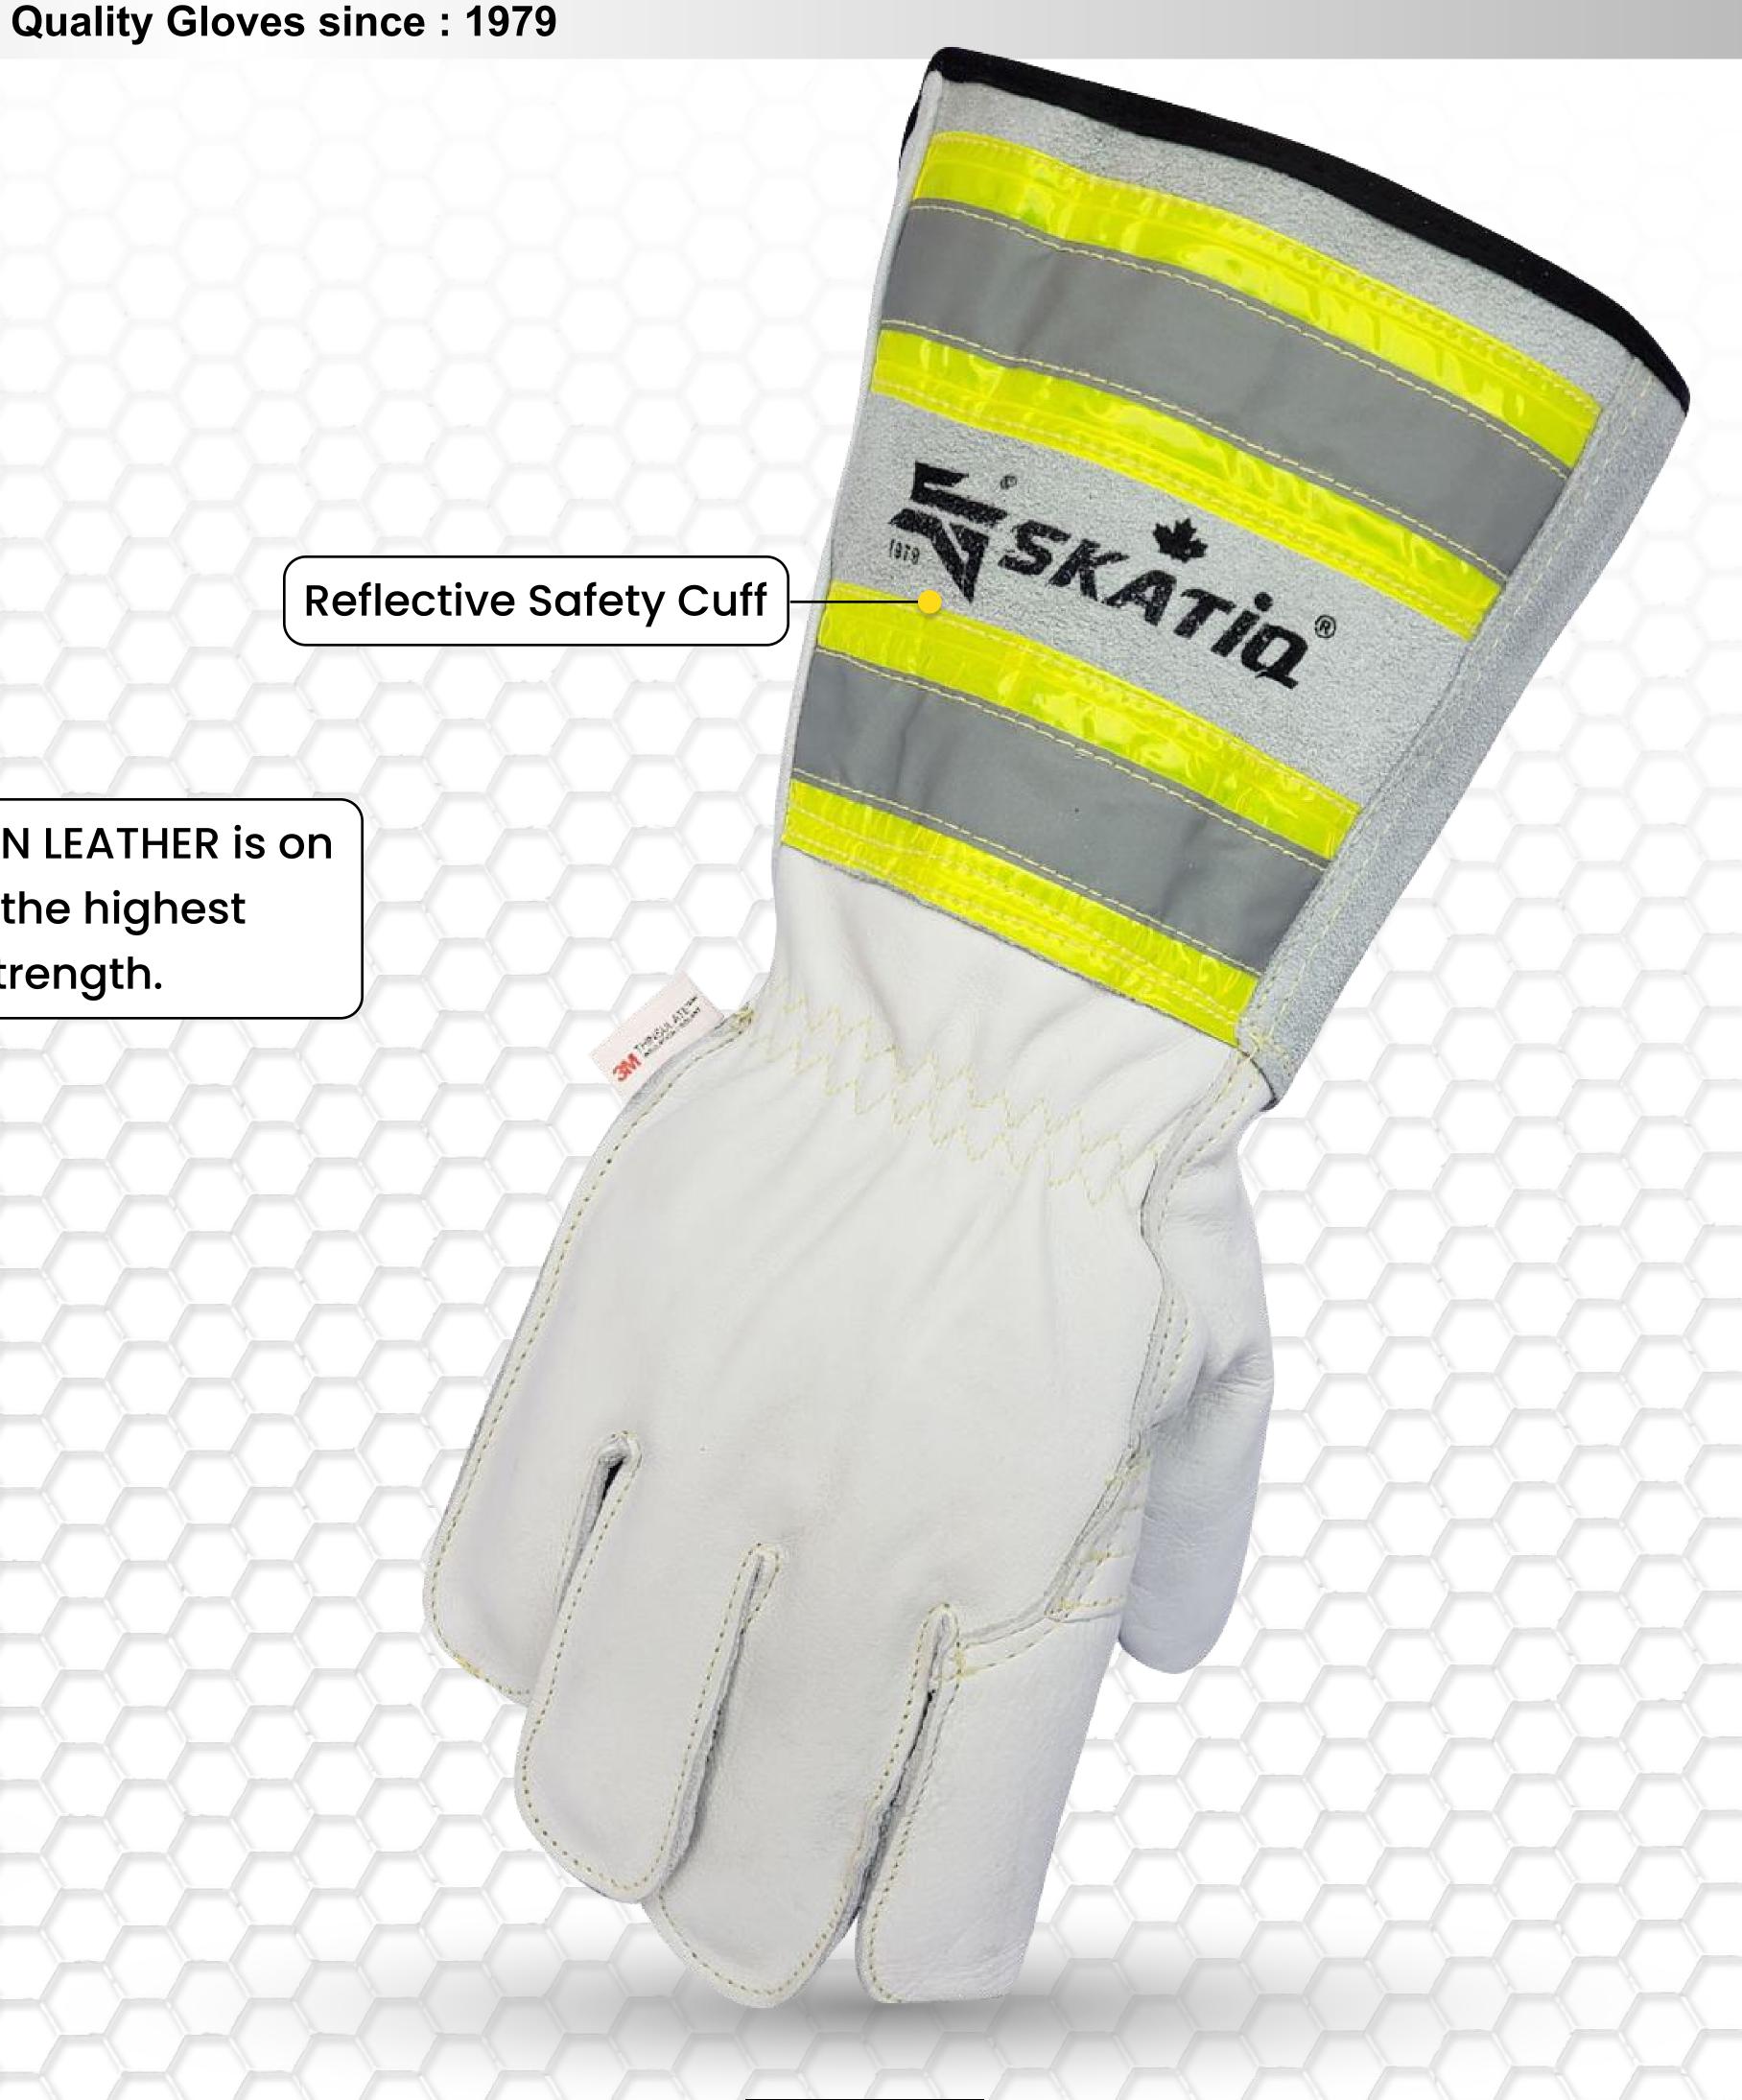

GOATSKIN LEATHER is on top with the highest tensile strength.

## LINED GRAIN COWHIDE UTILITY GLOVE W/6.25" CUFF

- Water-repellent grain cowhide palm & backhand
- Cut-resistant lining
- 6.25" split cowhide hi-viz gauntlet cuff w/gore
- Shirred elastic wrist
- Gunn cut w/wing thumb
- Reinforced palm
- Stitched with Kevlar®
- Outseam sewn fingers