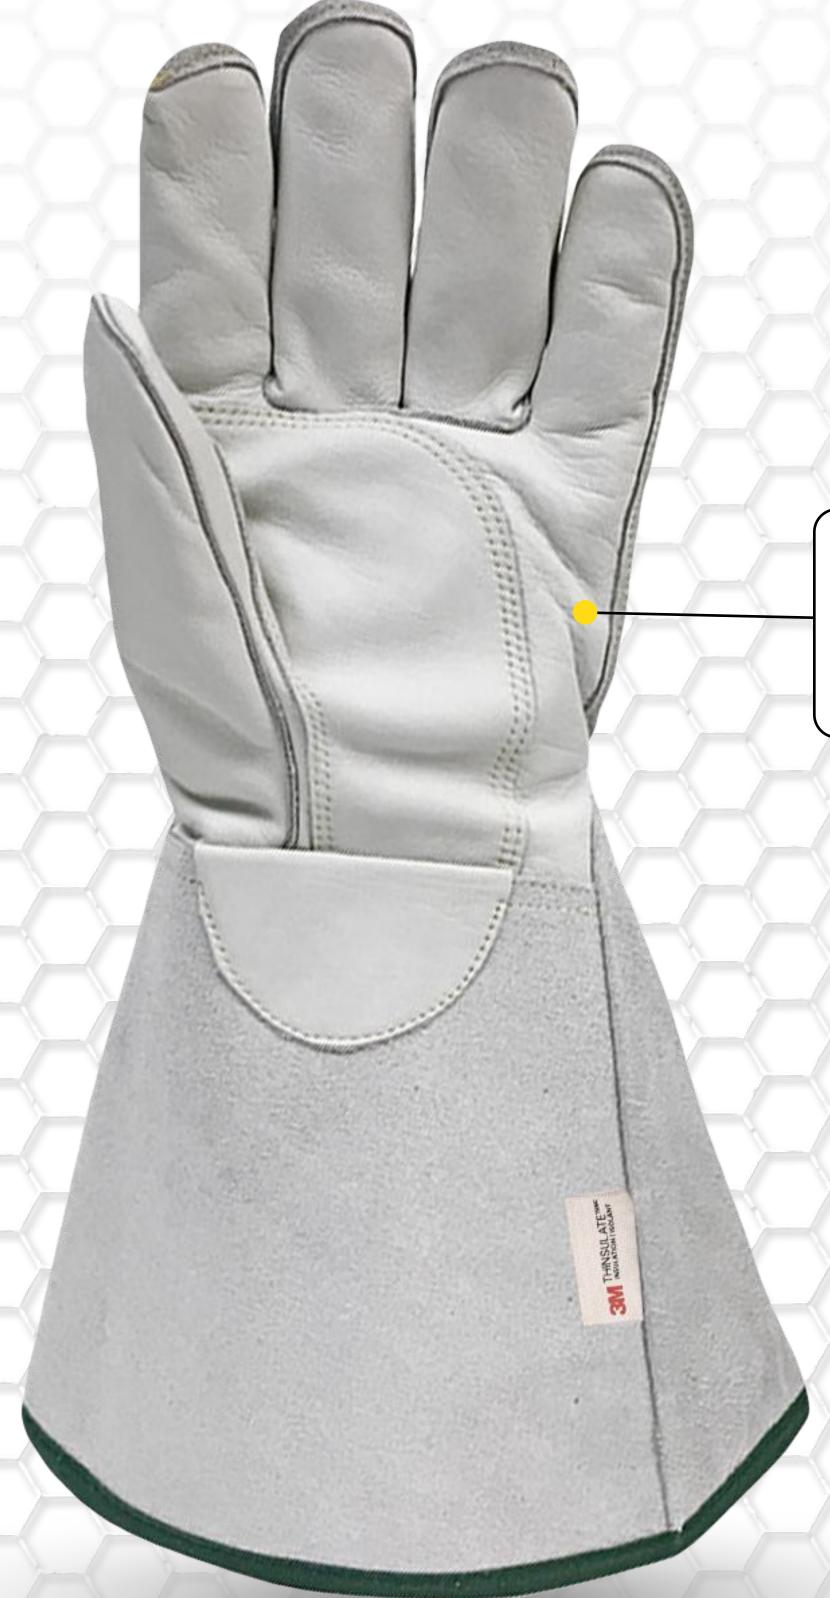

## LINED GRAIN COWHIDE UTILITY GLOVE W/6.25" CUFF

- Water-repellent grain cowhide palm & backhand
- Cut-resistant lining
- 6.25" split cowhide hi-viz gauntlet cuff w/gore
- Shirred elastic wrist
- Gunn cut w/wing thumb
- Reinforced palm
- Stitched with Kevlar®
- Outseam sewn fingers