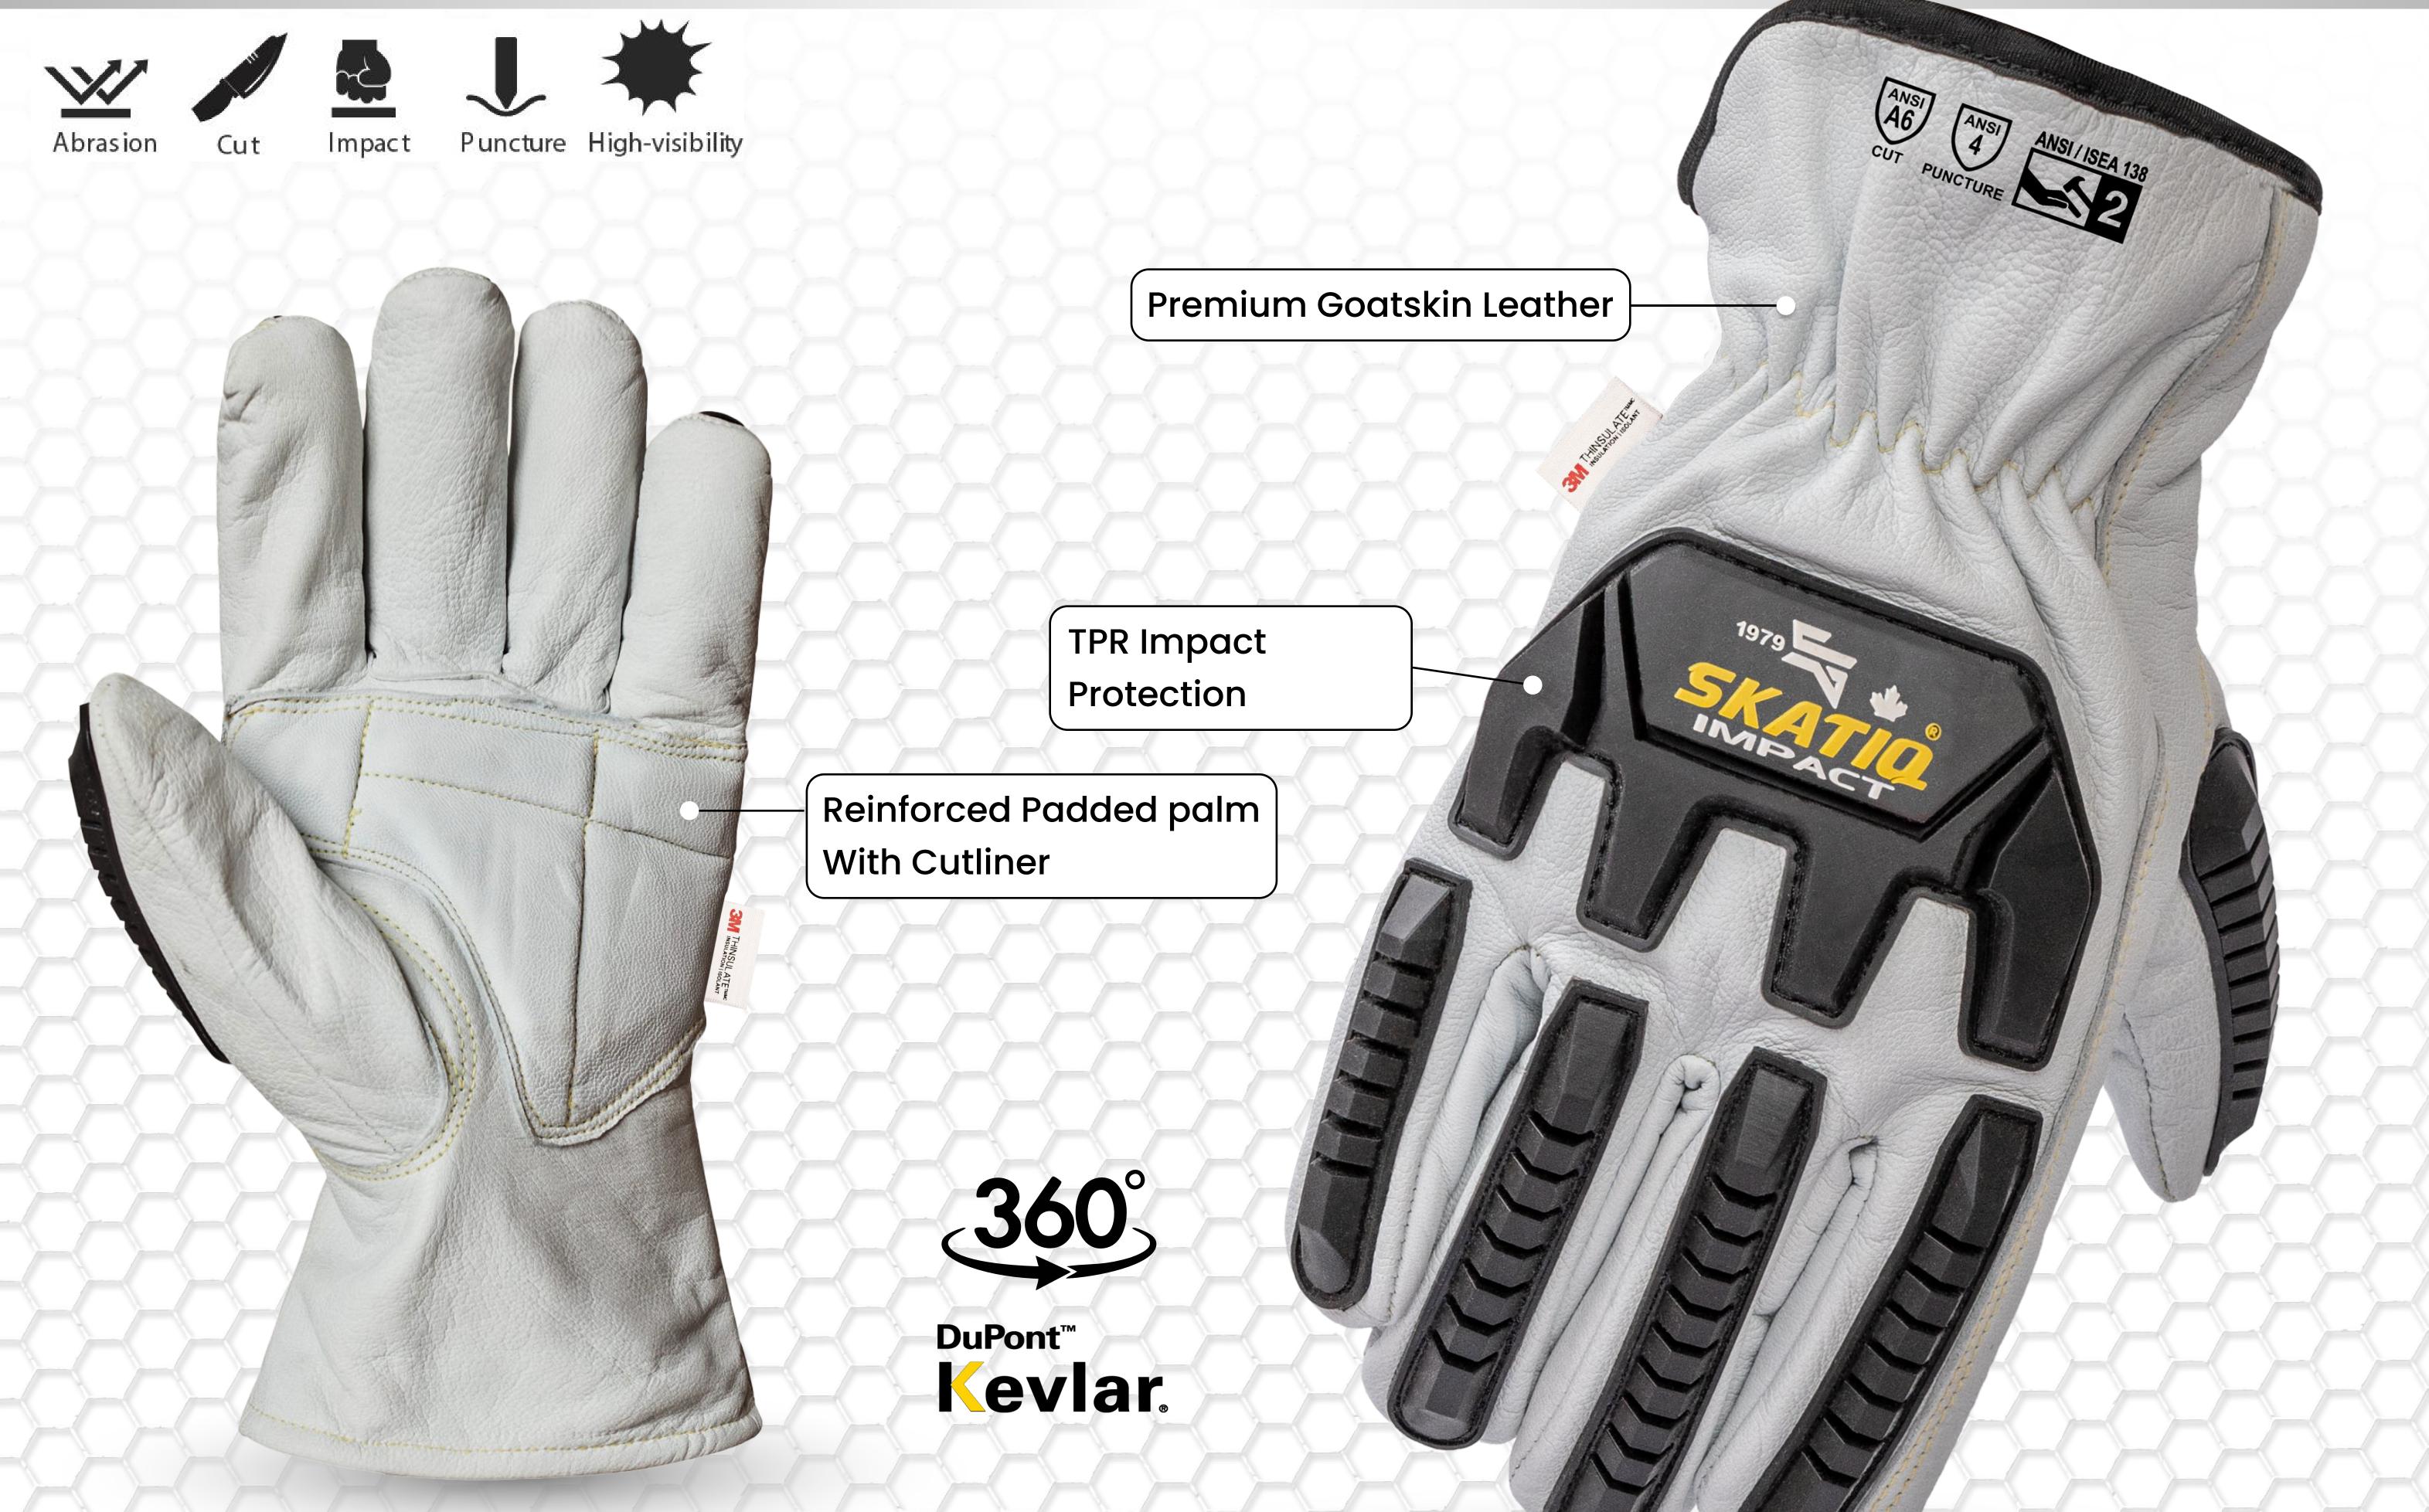

# **SG-6155**

S, M, L, XL, XXL, XXXL

## LINED PREMIUM GOATSKIN IMPACT SAFETY GLOVE CUT RESISTANT, **ANTI VIBRATION**

- Premium goatskin palm & backhand
- Cut-resistant lining
- TPR backhand impact protection
- Shirred elastic wrist
- Gunn cut w/keystone thumb
- Stitched with Kevlar®
- C100 Thinsulate<sup>™</sup> insulation

**Exclusive Cut Resistant Material** CE EN388 level F ANSI/USEA level 6

**Developed By Industry Experts** Developed for the Oil & Gas Industry's needs.

#### Palm Reinforcement Strategically placed on palm for maximum durability while rigging.

#### **Metacarpal Protection**

High impact absorption.

#### RATINGS

Cut Level A6 (ANSI/ISEA 105-2016) Abrasion Level 4 (ANSI/ISEA 105-2016) Puncture Level 4 (ANSI/ISEA 105-2016) Impact Level 2 (ANSI/ISEA 138-2019)

**Best Uses** 

Welding, Steel Mills, Mechanics, Electricians, Oil & Gas, Equipment **Operators, Construction** 

Packing Packed by 72 Pairs/carton Packed by 60 Pairs/carton

Packed by 48 Pairs/carton

**Knuckle Protection** High impact absorption.