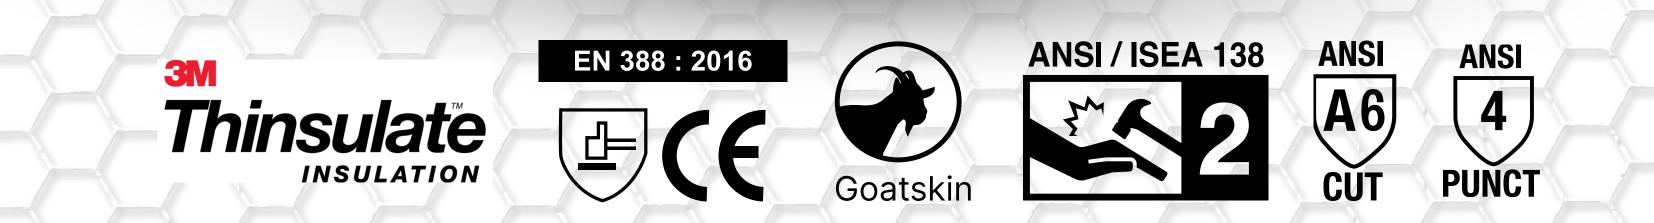

## LINED PREMIUM GOATSKIN IMPACT SAFETY GLOVE CUT RESISTANT, **ANTI VIBRATION**

- Premium goatskin palm & backhand
- Cut-resistant lining
- TPR backhand impact protection
- Shirred elastic wrist
- Gunn cut w/keystone thumb
- Stitched with Kevlar®
- C100 Thinsulate<sup>™</sup> insulation

**Exclusive Cut Resistant Material** CE EN388 level F ANSI/USEA level 6

**Developed By Industry Experts** Developed for the Oil & Gas Industry's needs.

#### RATINGS

Cut Level A6 (ANSI/ISEA 105-2016) Abrasion Level 4 (ANSI/ISEA 105-2016) Puncture Level 4 (ANSI/ISEA 105-2016) Impact Level 2 (ANSI/ISEA 138-2019)

**Best Uses** 

Welding, Steel Mills, Mechanics, Electricians, Oil & Gas, Equipment **Operators, Construction** 