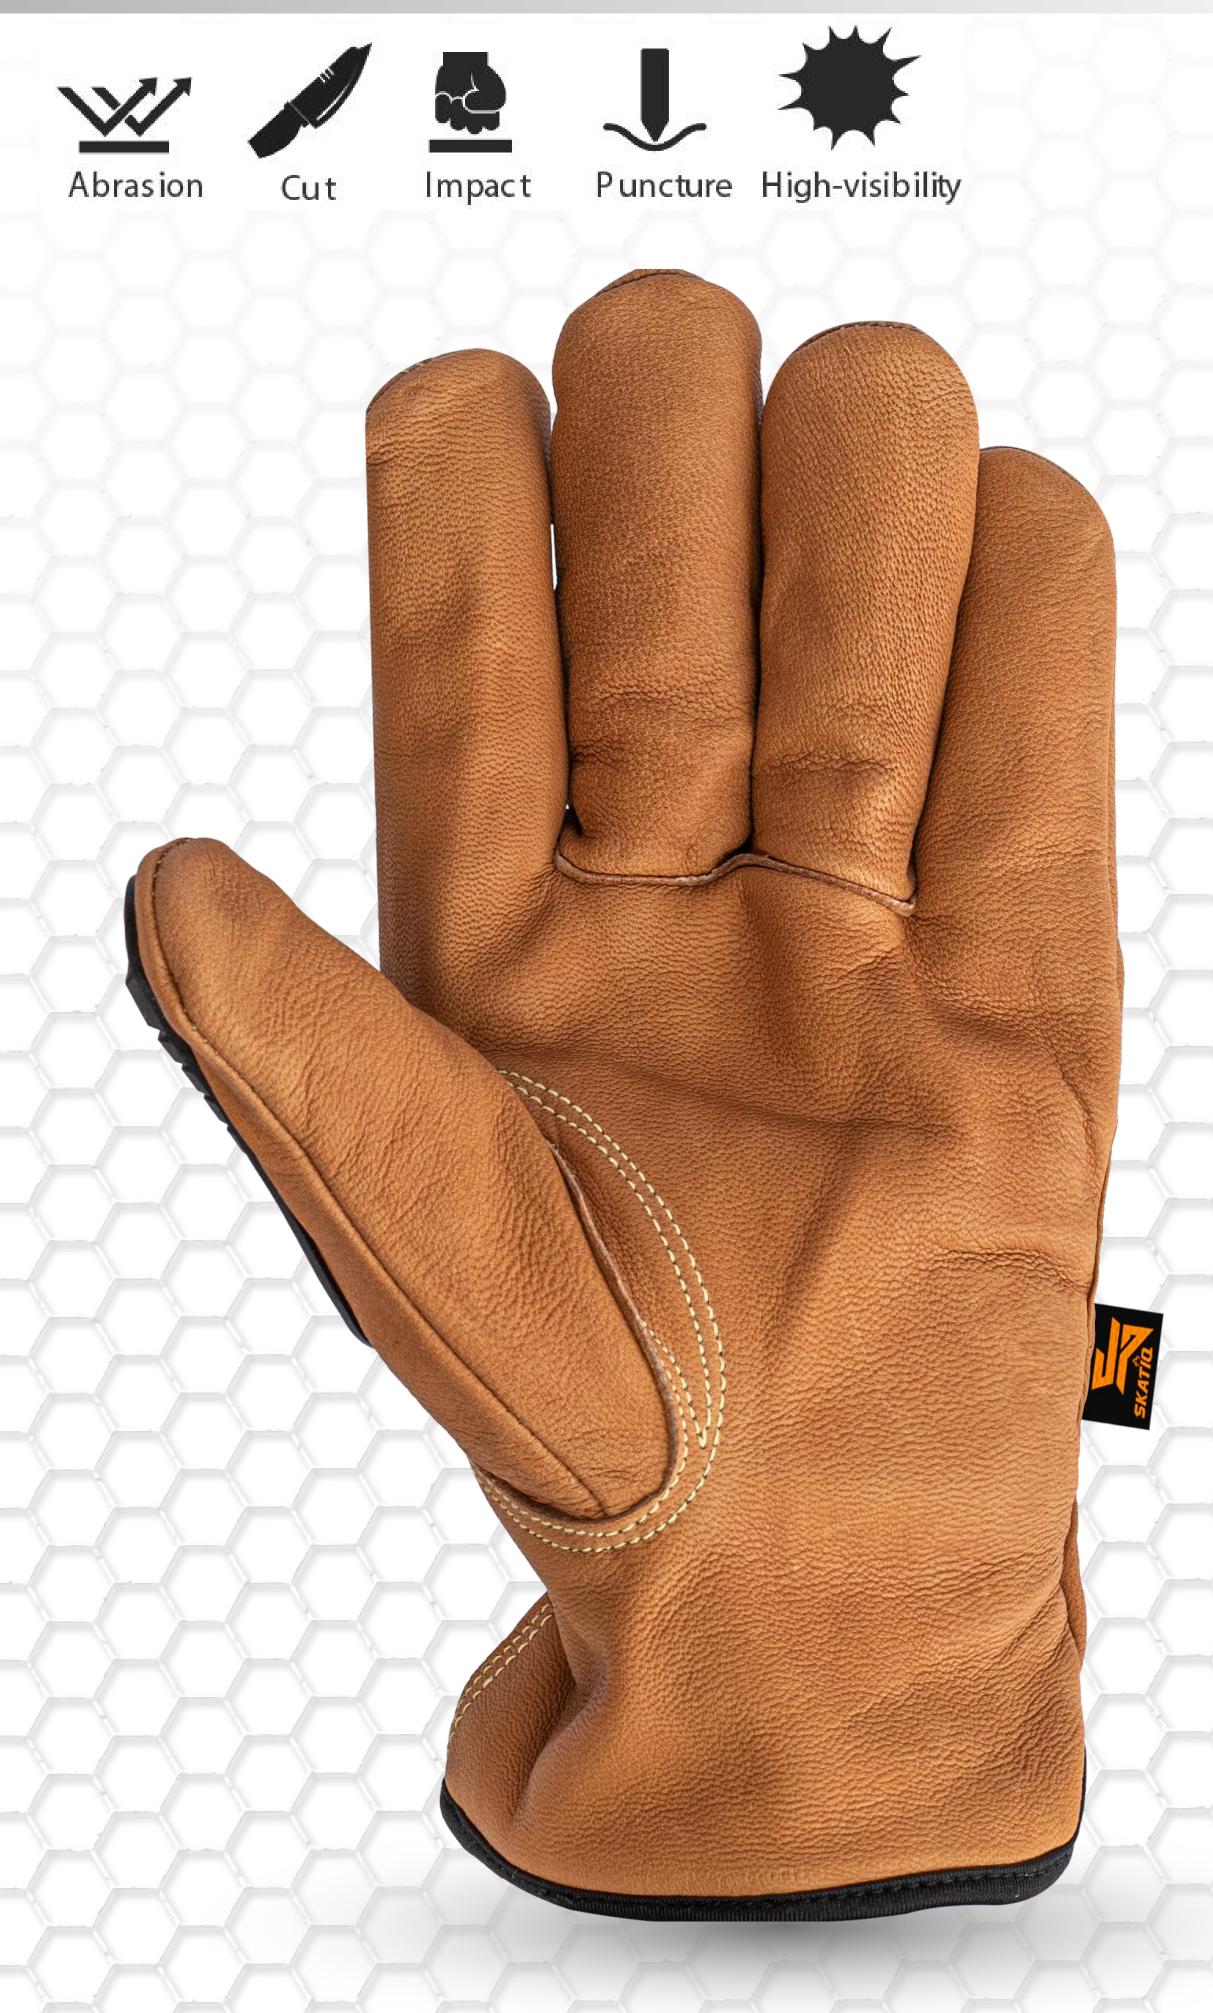

# PREMIUM OIL & WATER RESISTANT IMPACT SAFETY GLOVE

- Oil & Water resistant goatskin palm & backhand
- TPR backhand impact protection
- Slip-on cuff
- Shirred elastic wrist
- Wing thumb
- Reinforced thumb saddle
- Stitched with Kevlar®

## **Best Uses**

Welding, Steel Mills, Mechanics, Electricians, Oil & Gas, Equipment Operators