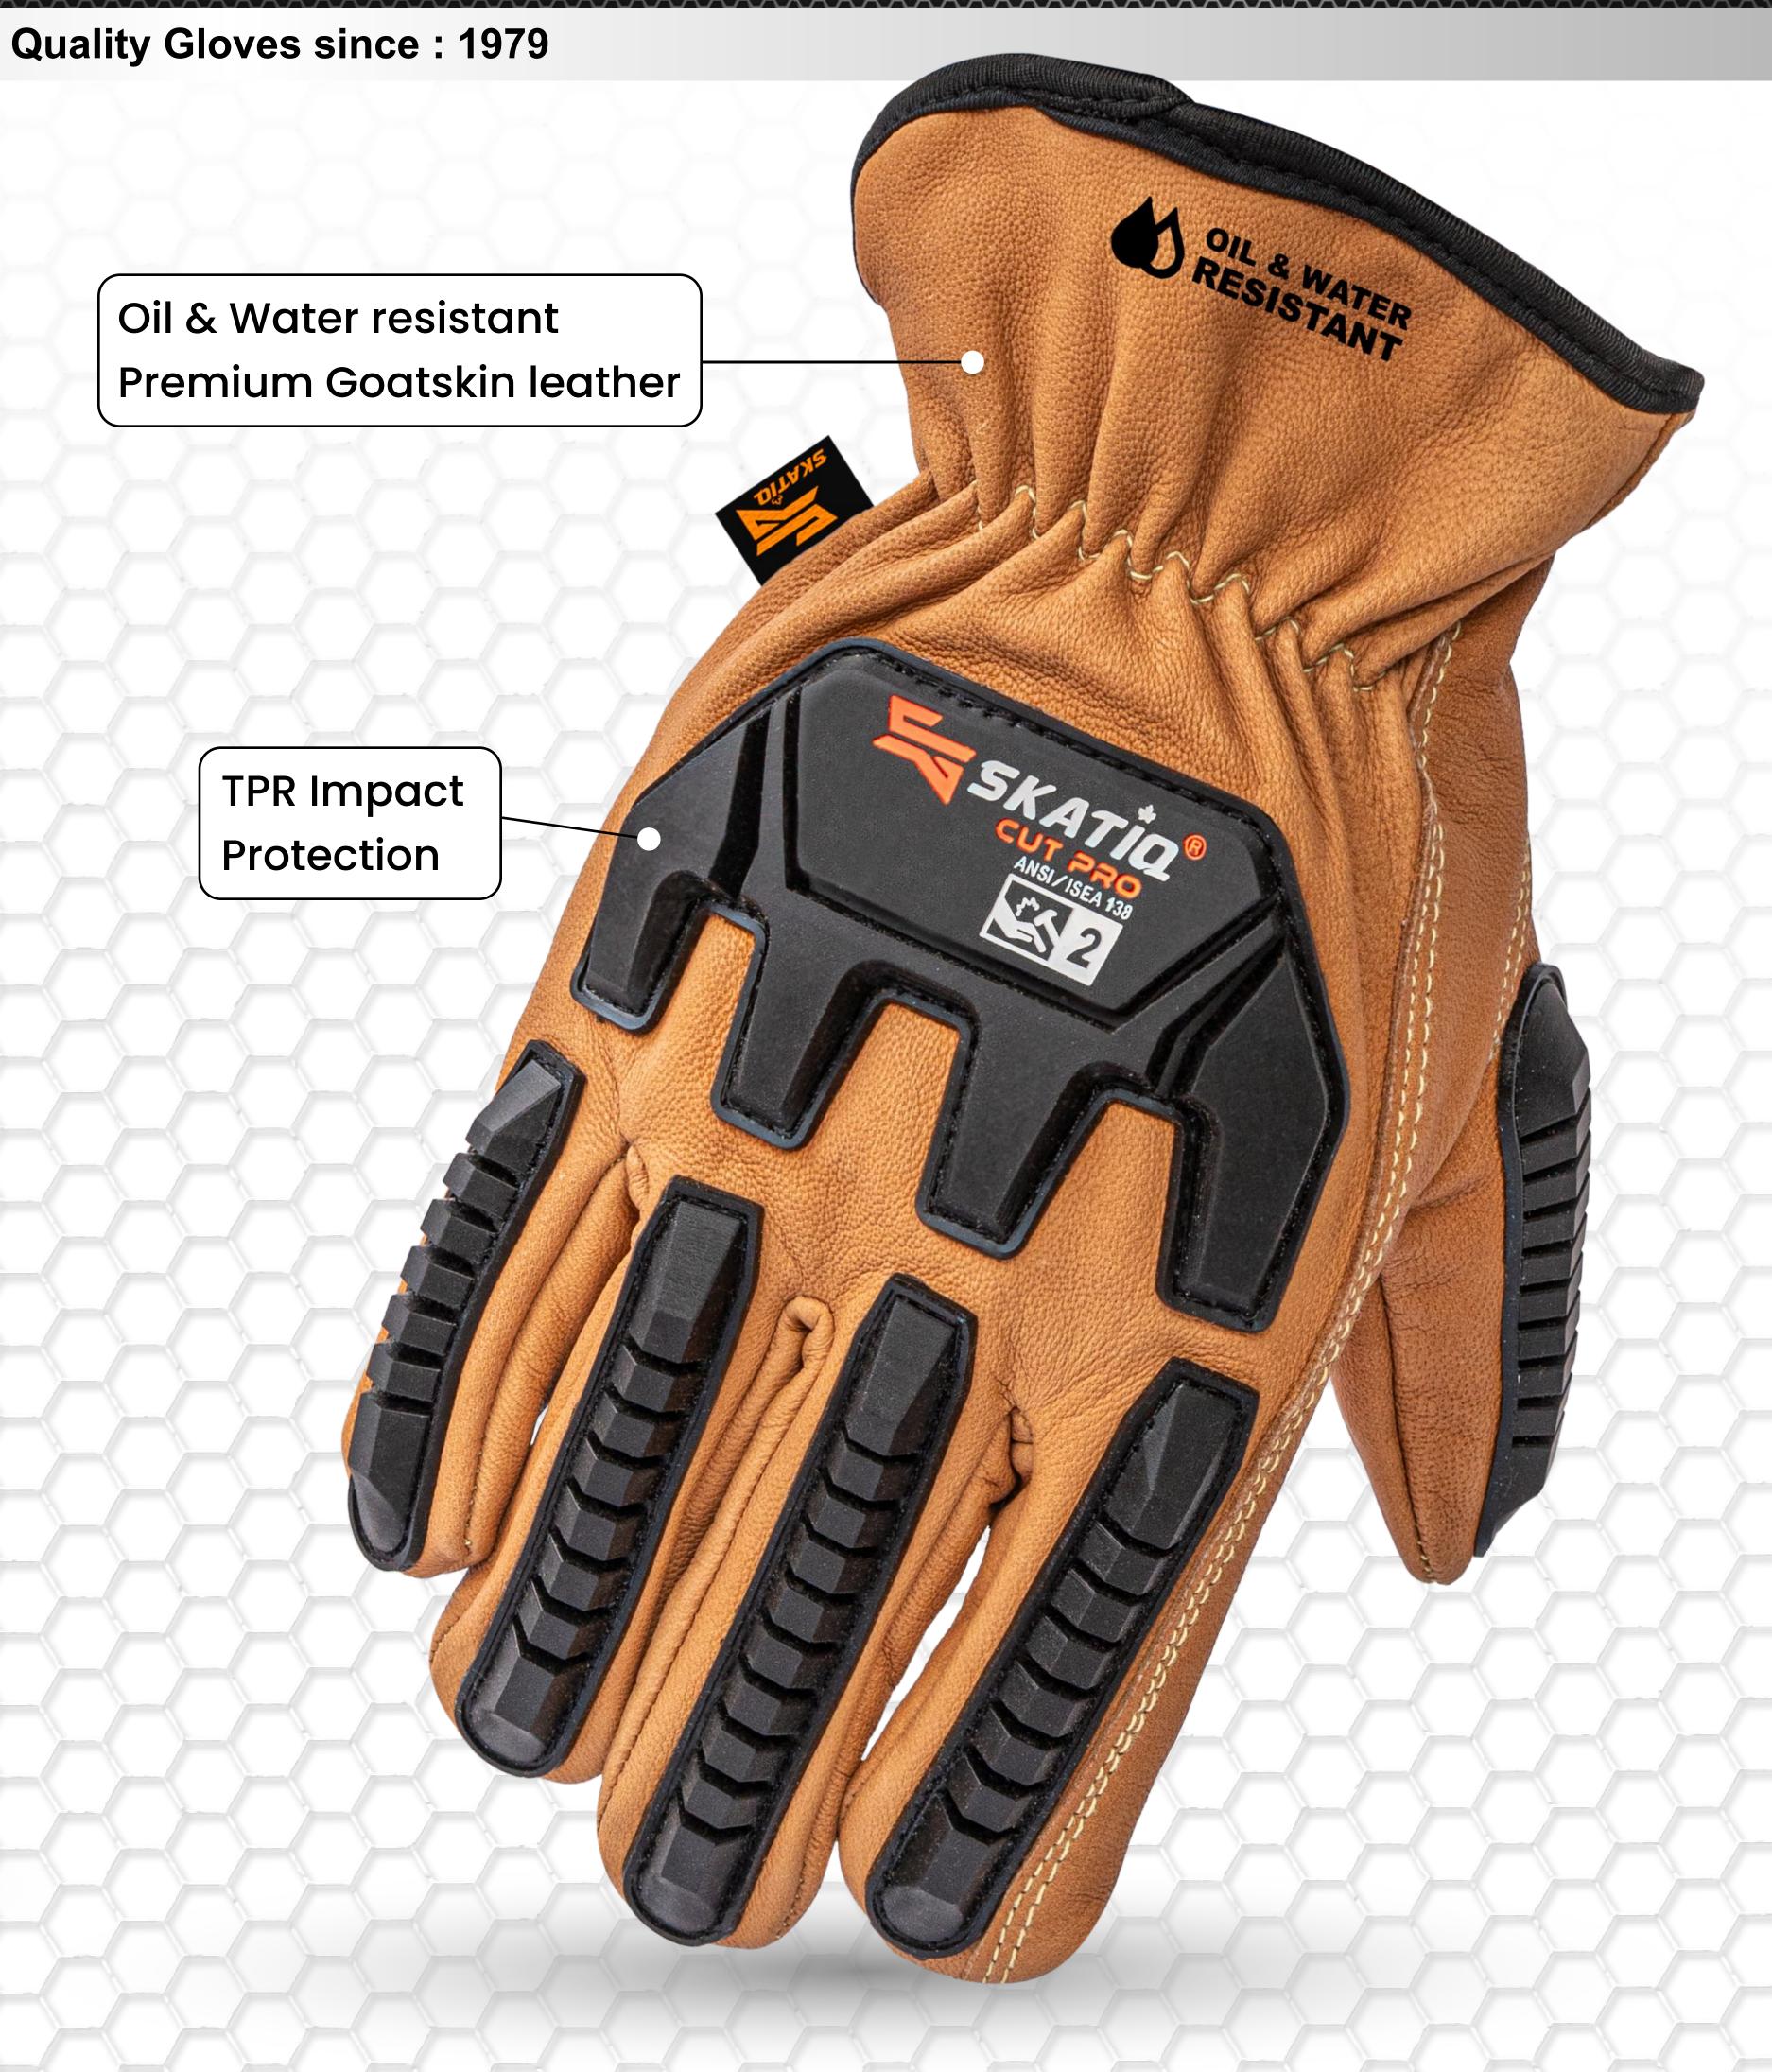

# PREMIUM OIL & WATER RESISTANT IMPACT SAFETY GLOVE

- Oil & Water resistant goatskin palm & backhand
- TPR backhand impact protection
- Slip-on cuff
- Shirred elastic wrist
- Wing thumb
- Reinforced thumb saddle
- Stitched with Kevlar®

## Developed By Industry Experts

Developed for the Oil & Gas Industry's needs.

### **Metacarpal Protection**

High impact absorption.

#### **Knuckle Protection**

High impact absorption.

## **Finger Protection**

High impact absorption offers sidewall and complete fingertip protection.