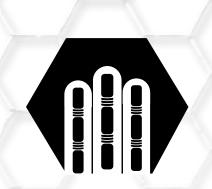

## **Finger Protection**

High impact absorption offers sidewall and complete fingertip protection.