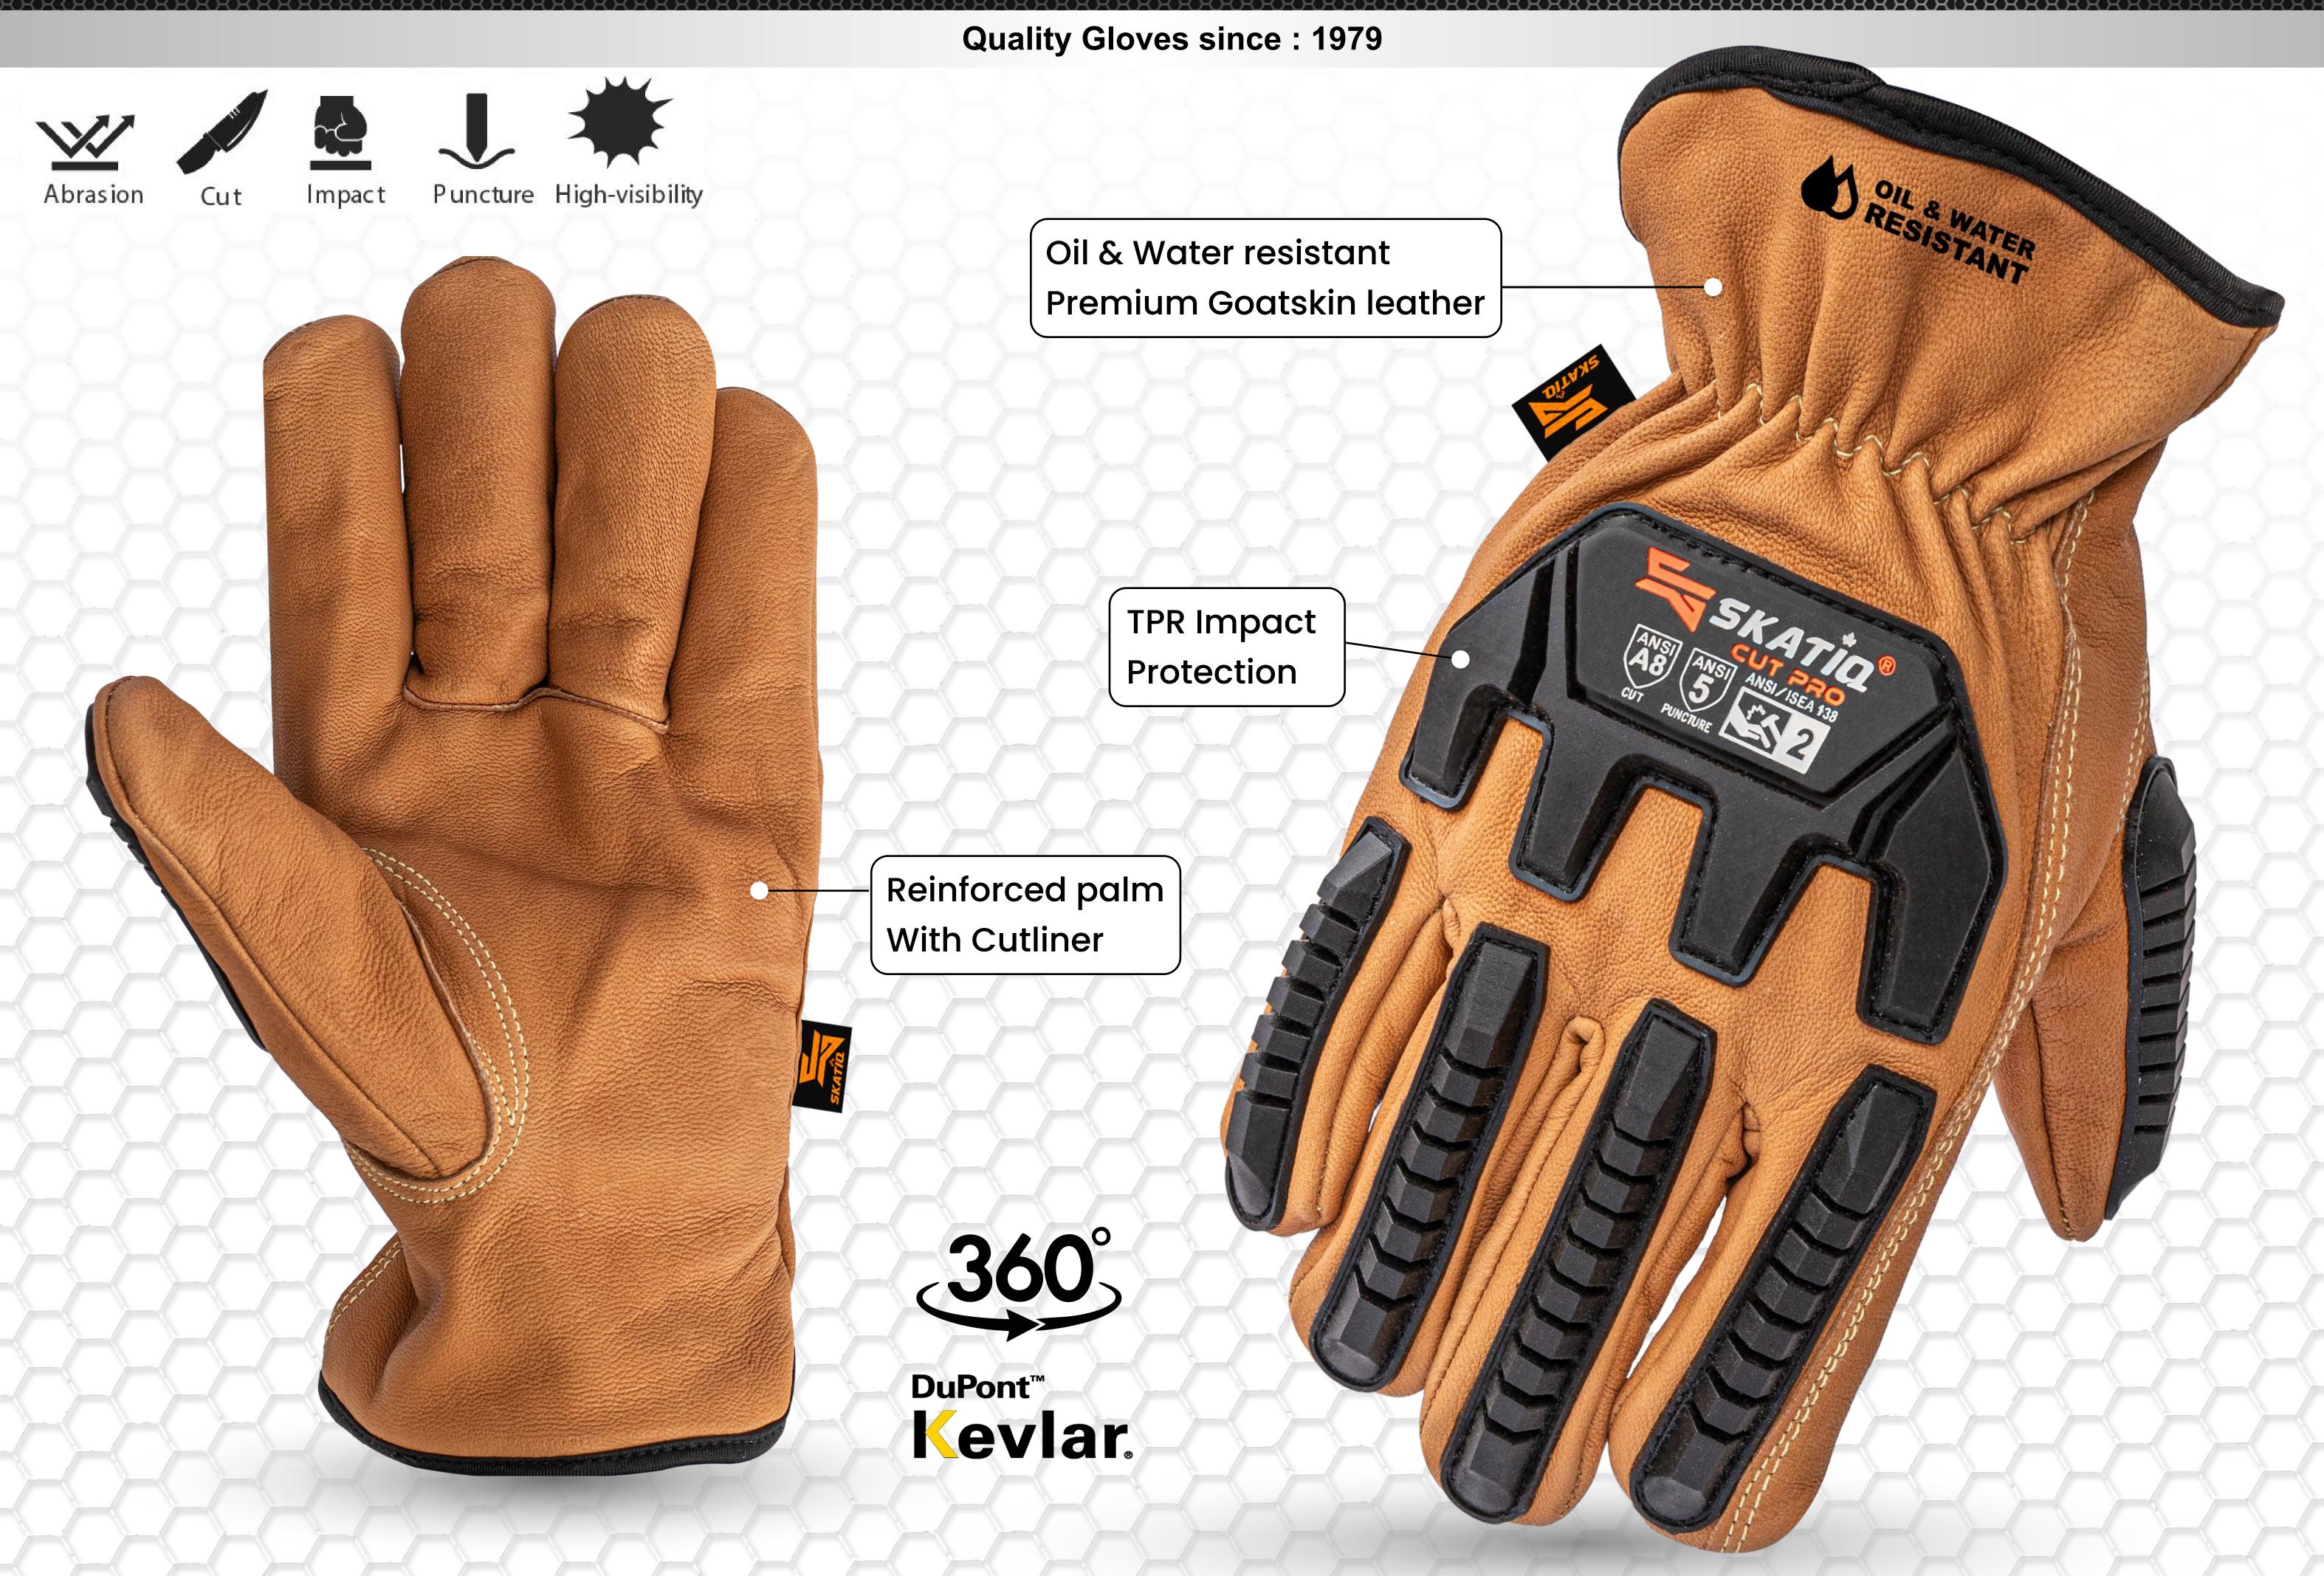

SG-6138

S, M, L, XL, XXL, XXXL

## PREMIUM OIL, WATER & CUT RESISTANT IMPACT SAFETY GLOVE

- Oil & Water resistant goatskin palm & backhand
- Cut-resistant lining
- TPR backhand impact protection
- Slip-on cuff
- Shirred elastic wrist
- Wing thumb
- Reinforced thumb saddle
- Stitched with Kevlar®

## **Best Uses**

Welding, Steel Mills, Mechanics, Electricians, Oil & Gas, **Equipment Operators** 

## Packing

Packed by 72 Pairs/carton Packed by 60 Pairs/carton Packed by 48 Pairs/carton

**Exclusive Cut Resistant Material** 

CE EN388 level D ANSI/ISEA level 8

**Developed By Industry Experts** 

Developed for the Oil & Gas Industry's needs.

Palm Reinforcement

Strategically placed on palm for maximum durability while rigging.

**Metacarpal Protection** High impact absorption.

**Knuckle Protection** High impact absorption.

**Finger Protection** 

High impact absorption offers sidewall and complete fingertip protection.