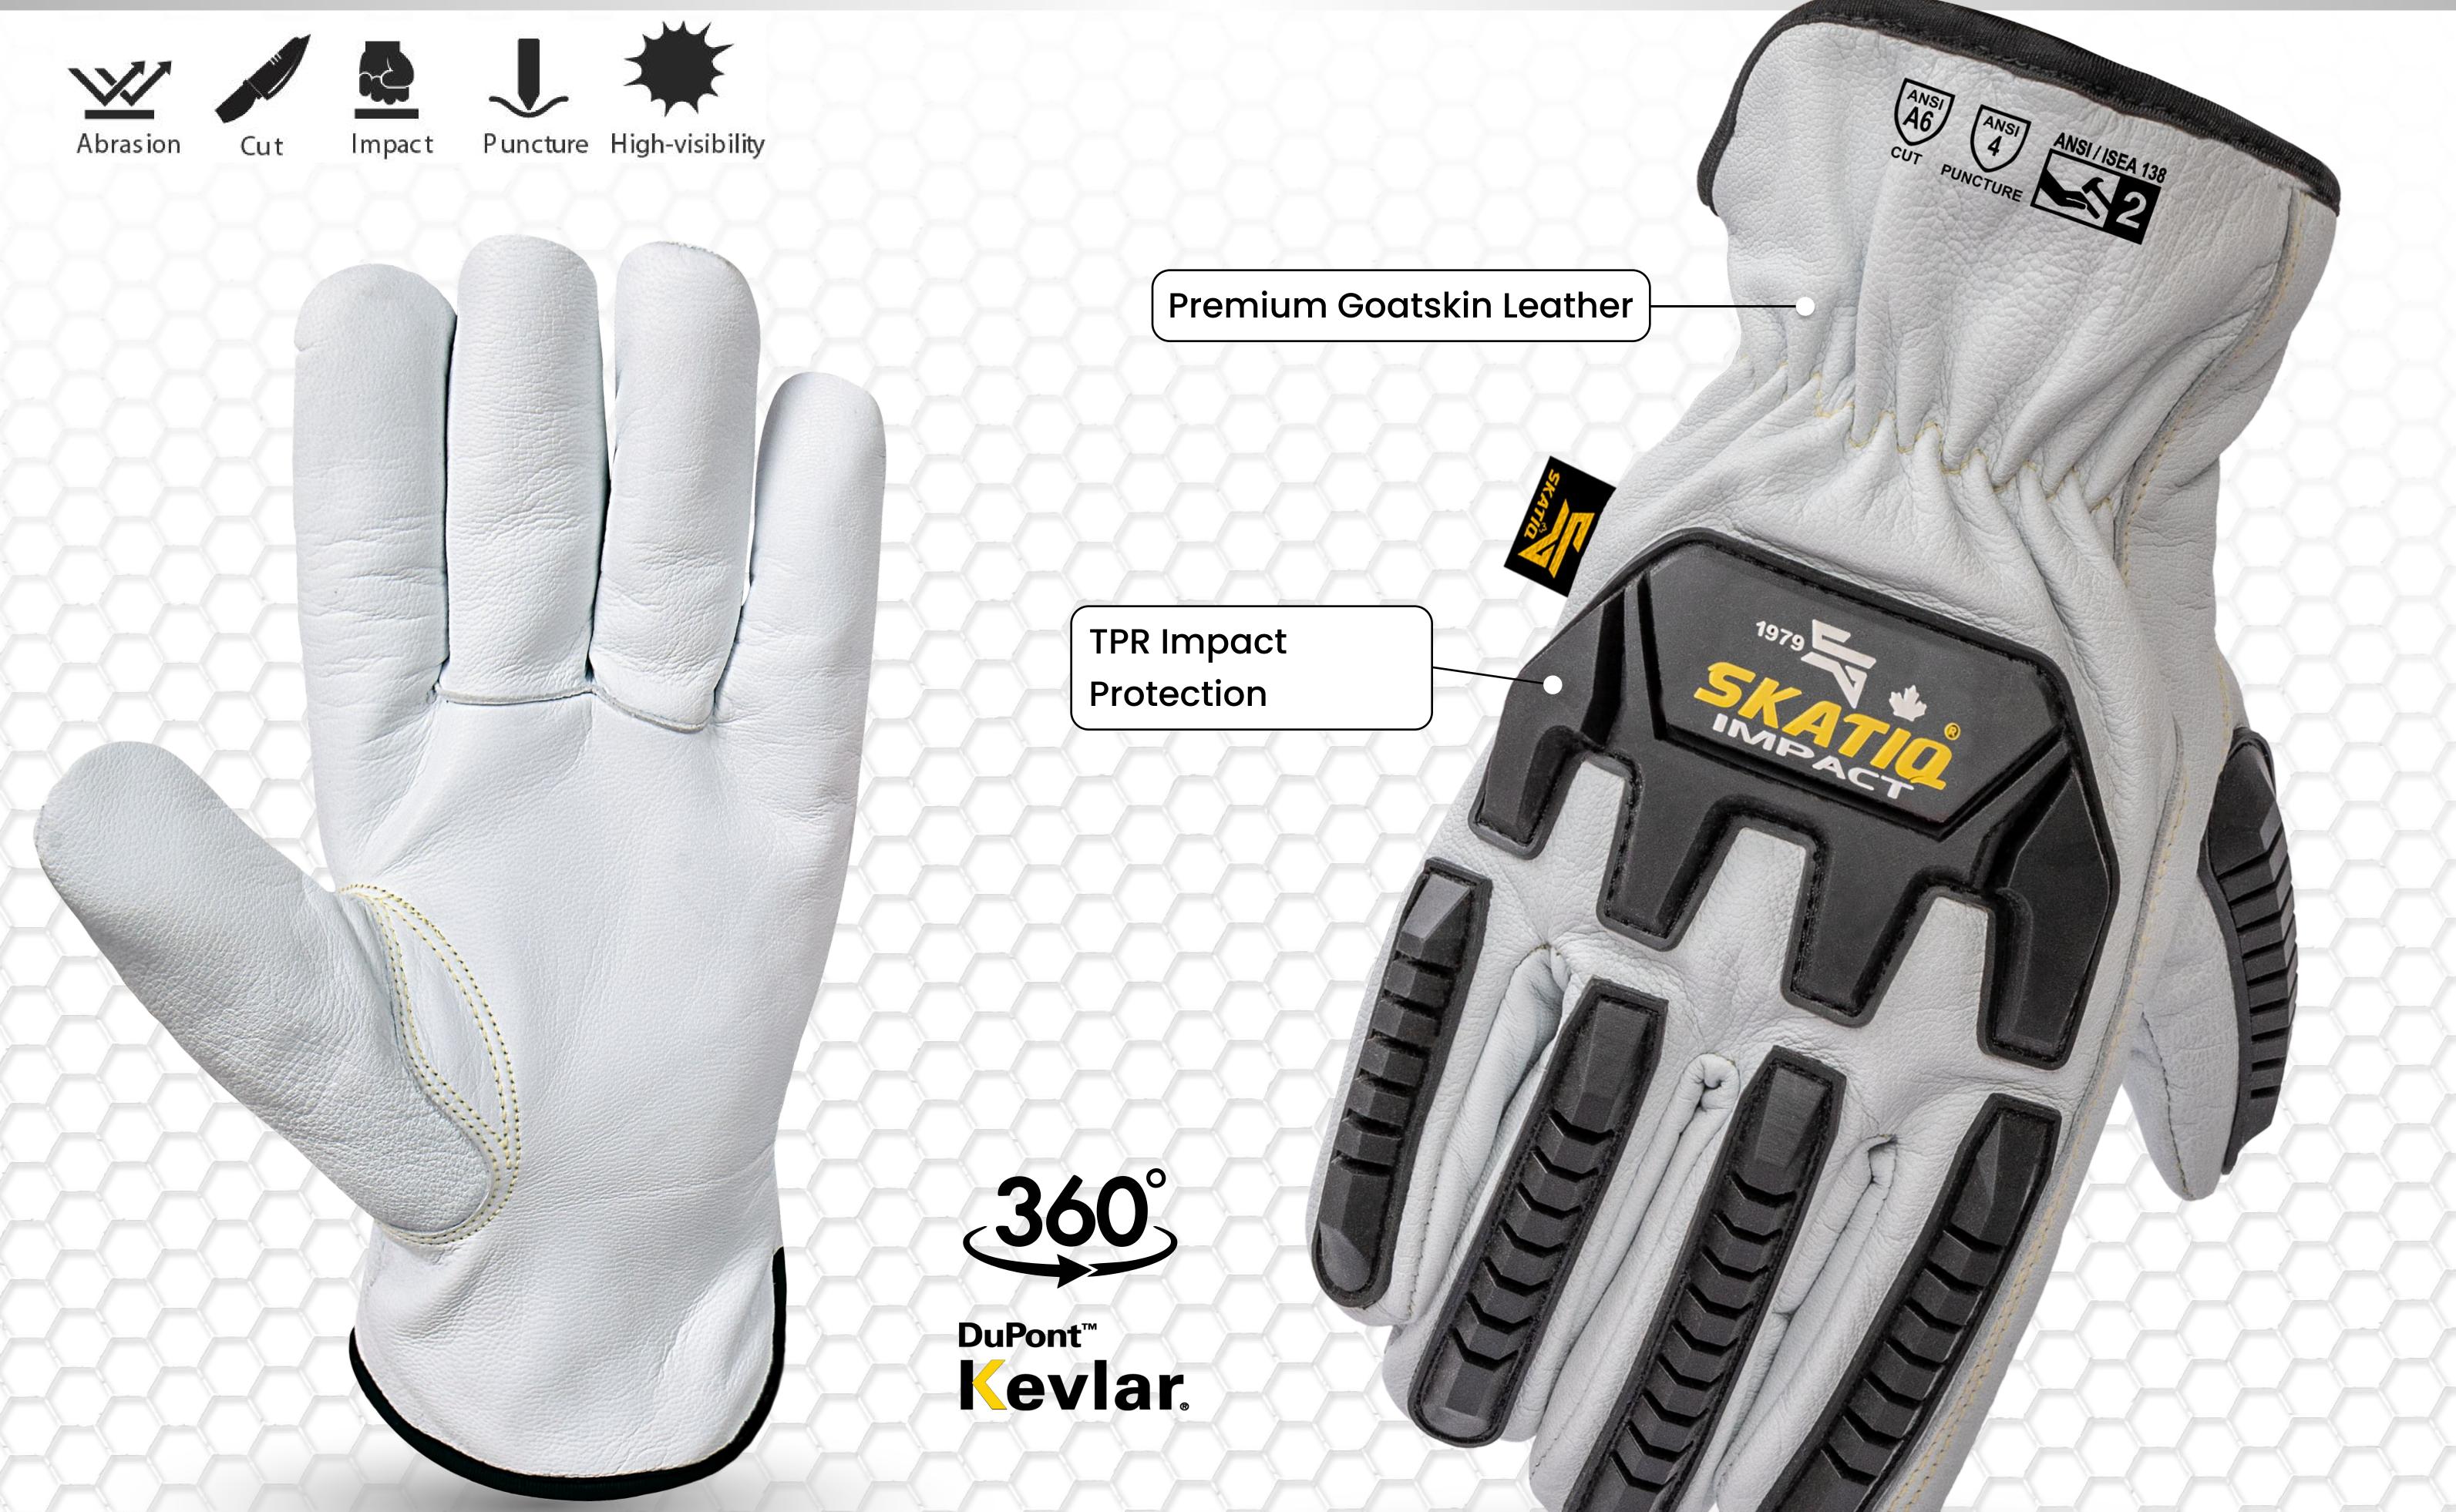

### **PREMIUM GOATSKIN IMPACT SAFETY GLOVE CUT RESISTANT**

- Premium goatskin palm & backhand
- Cut-resistant lining
- Reinforced Padded Palm
- TPR backhand impact protection
- Slip-on cuff
- Shirred elastic wrist
- Wing thumb
- Reinforced thumb saddle
- Stitched with Kevlar<sup>®</sup>

**Exclusive Cut Resistant Material** CE EN388 level F ANSI/USEA level 6

**Developed By Industry Experts** Developed for the Oil & Gas Industry's needs.

**Metacarpal Protection** High impact absorption.

**Knuckle Protection** High impact absorption.

## **Finger Protection**

High impact absorption offers sidewall and complete fingertip protection.