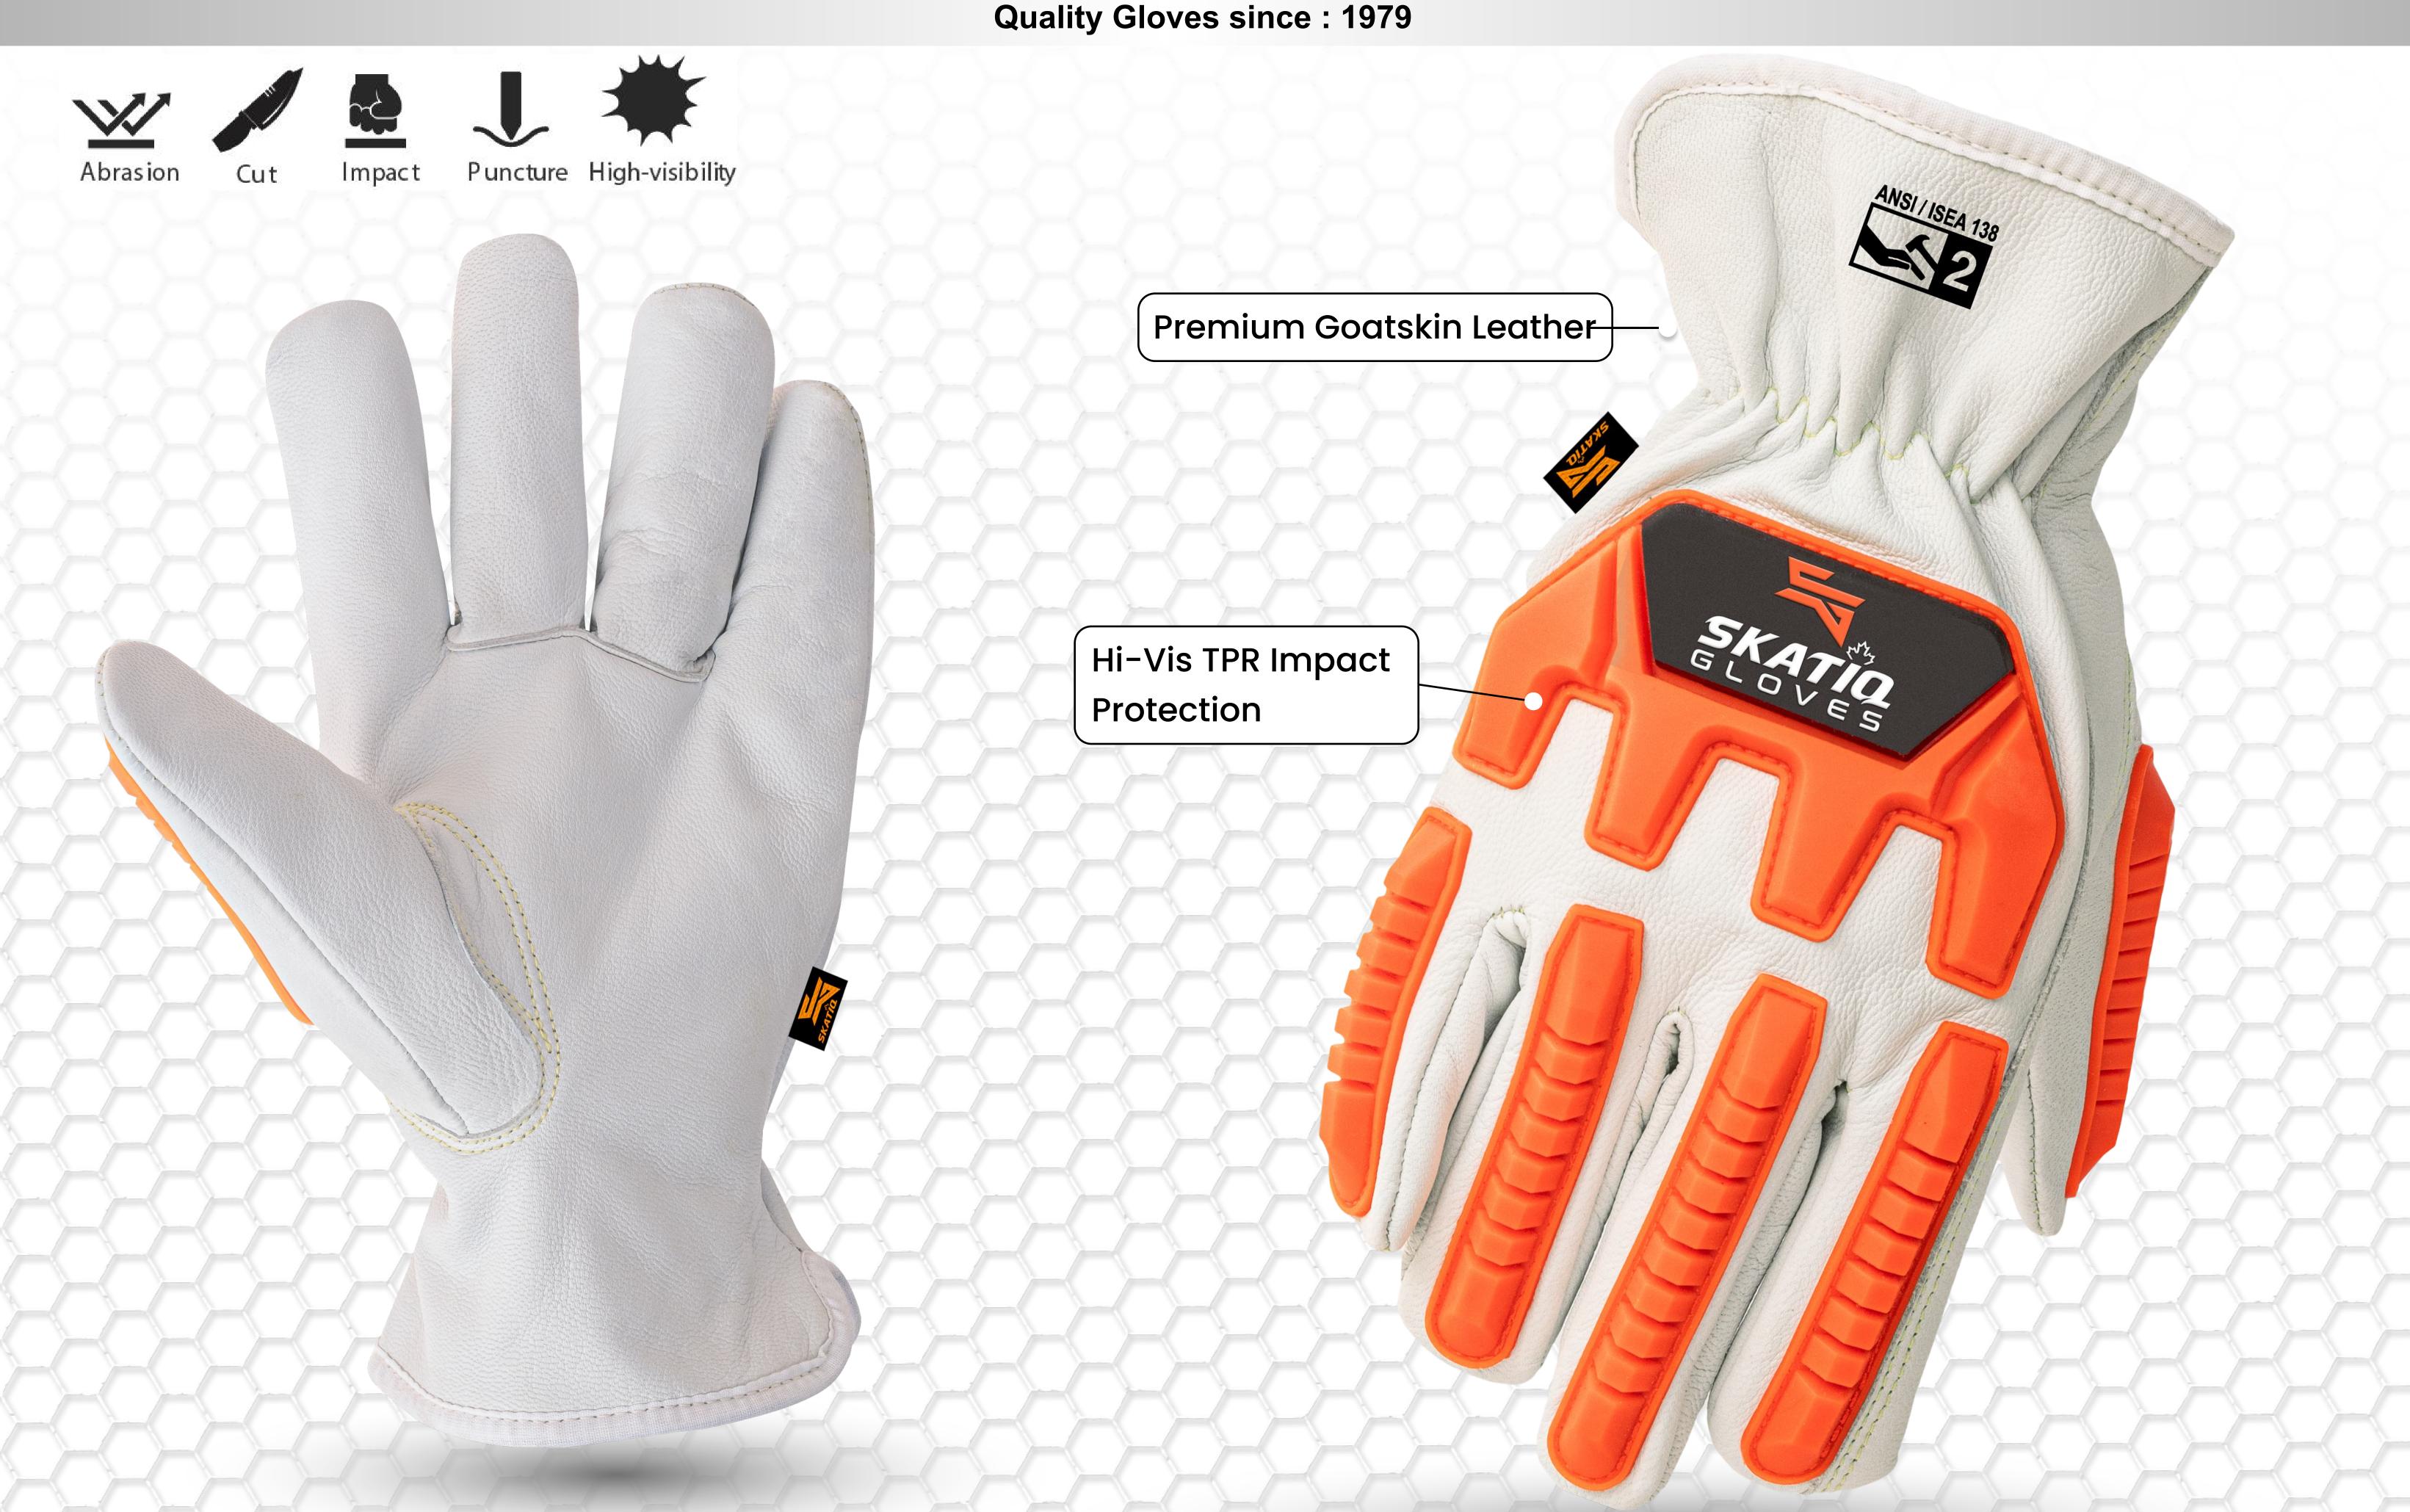

# **SG-6005**

S, M, L, XL, XXL, XXXL

## **PREMIUM GOATSKIN IMPACT SAFETY GLOVE**

- Premium goatskin palm & backhand
- Cut-resistant lining
- Reinforced Padded Palm
- HIGH-VIZ TPR backhand impact protection
- Slip-on cuff
- Shirred elastic wrist
- Wing thumb
- Reinforced thumb saddle

**Exclusive Cut Resistant Material** CE EN388 level F ANSI/USEA level 6

**Developed By Industry Experts** Developed for the Oil & Gas Industry's needs.

**Metacarpal Protection** High impact absorption.

**Knuckle Protection** High impact absorption.

### **Best Uses**

Welding, Steel Mills, Mechanics, Electricians, Oil & Gas, Equipment Operators

Packing

Packed by 72 Pairs/carton Packed by 60 Pairs/carton Packed by 48 Pairs/carton **Finger Protection** High impact absorption offers sidewall and complete fingertip protection.