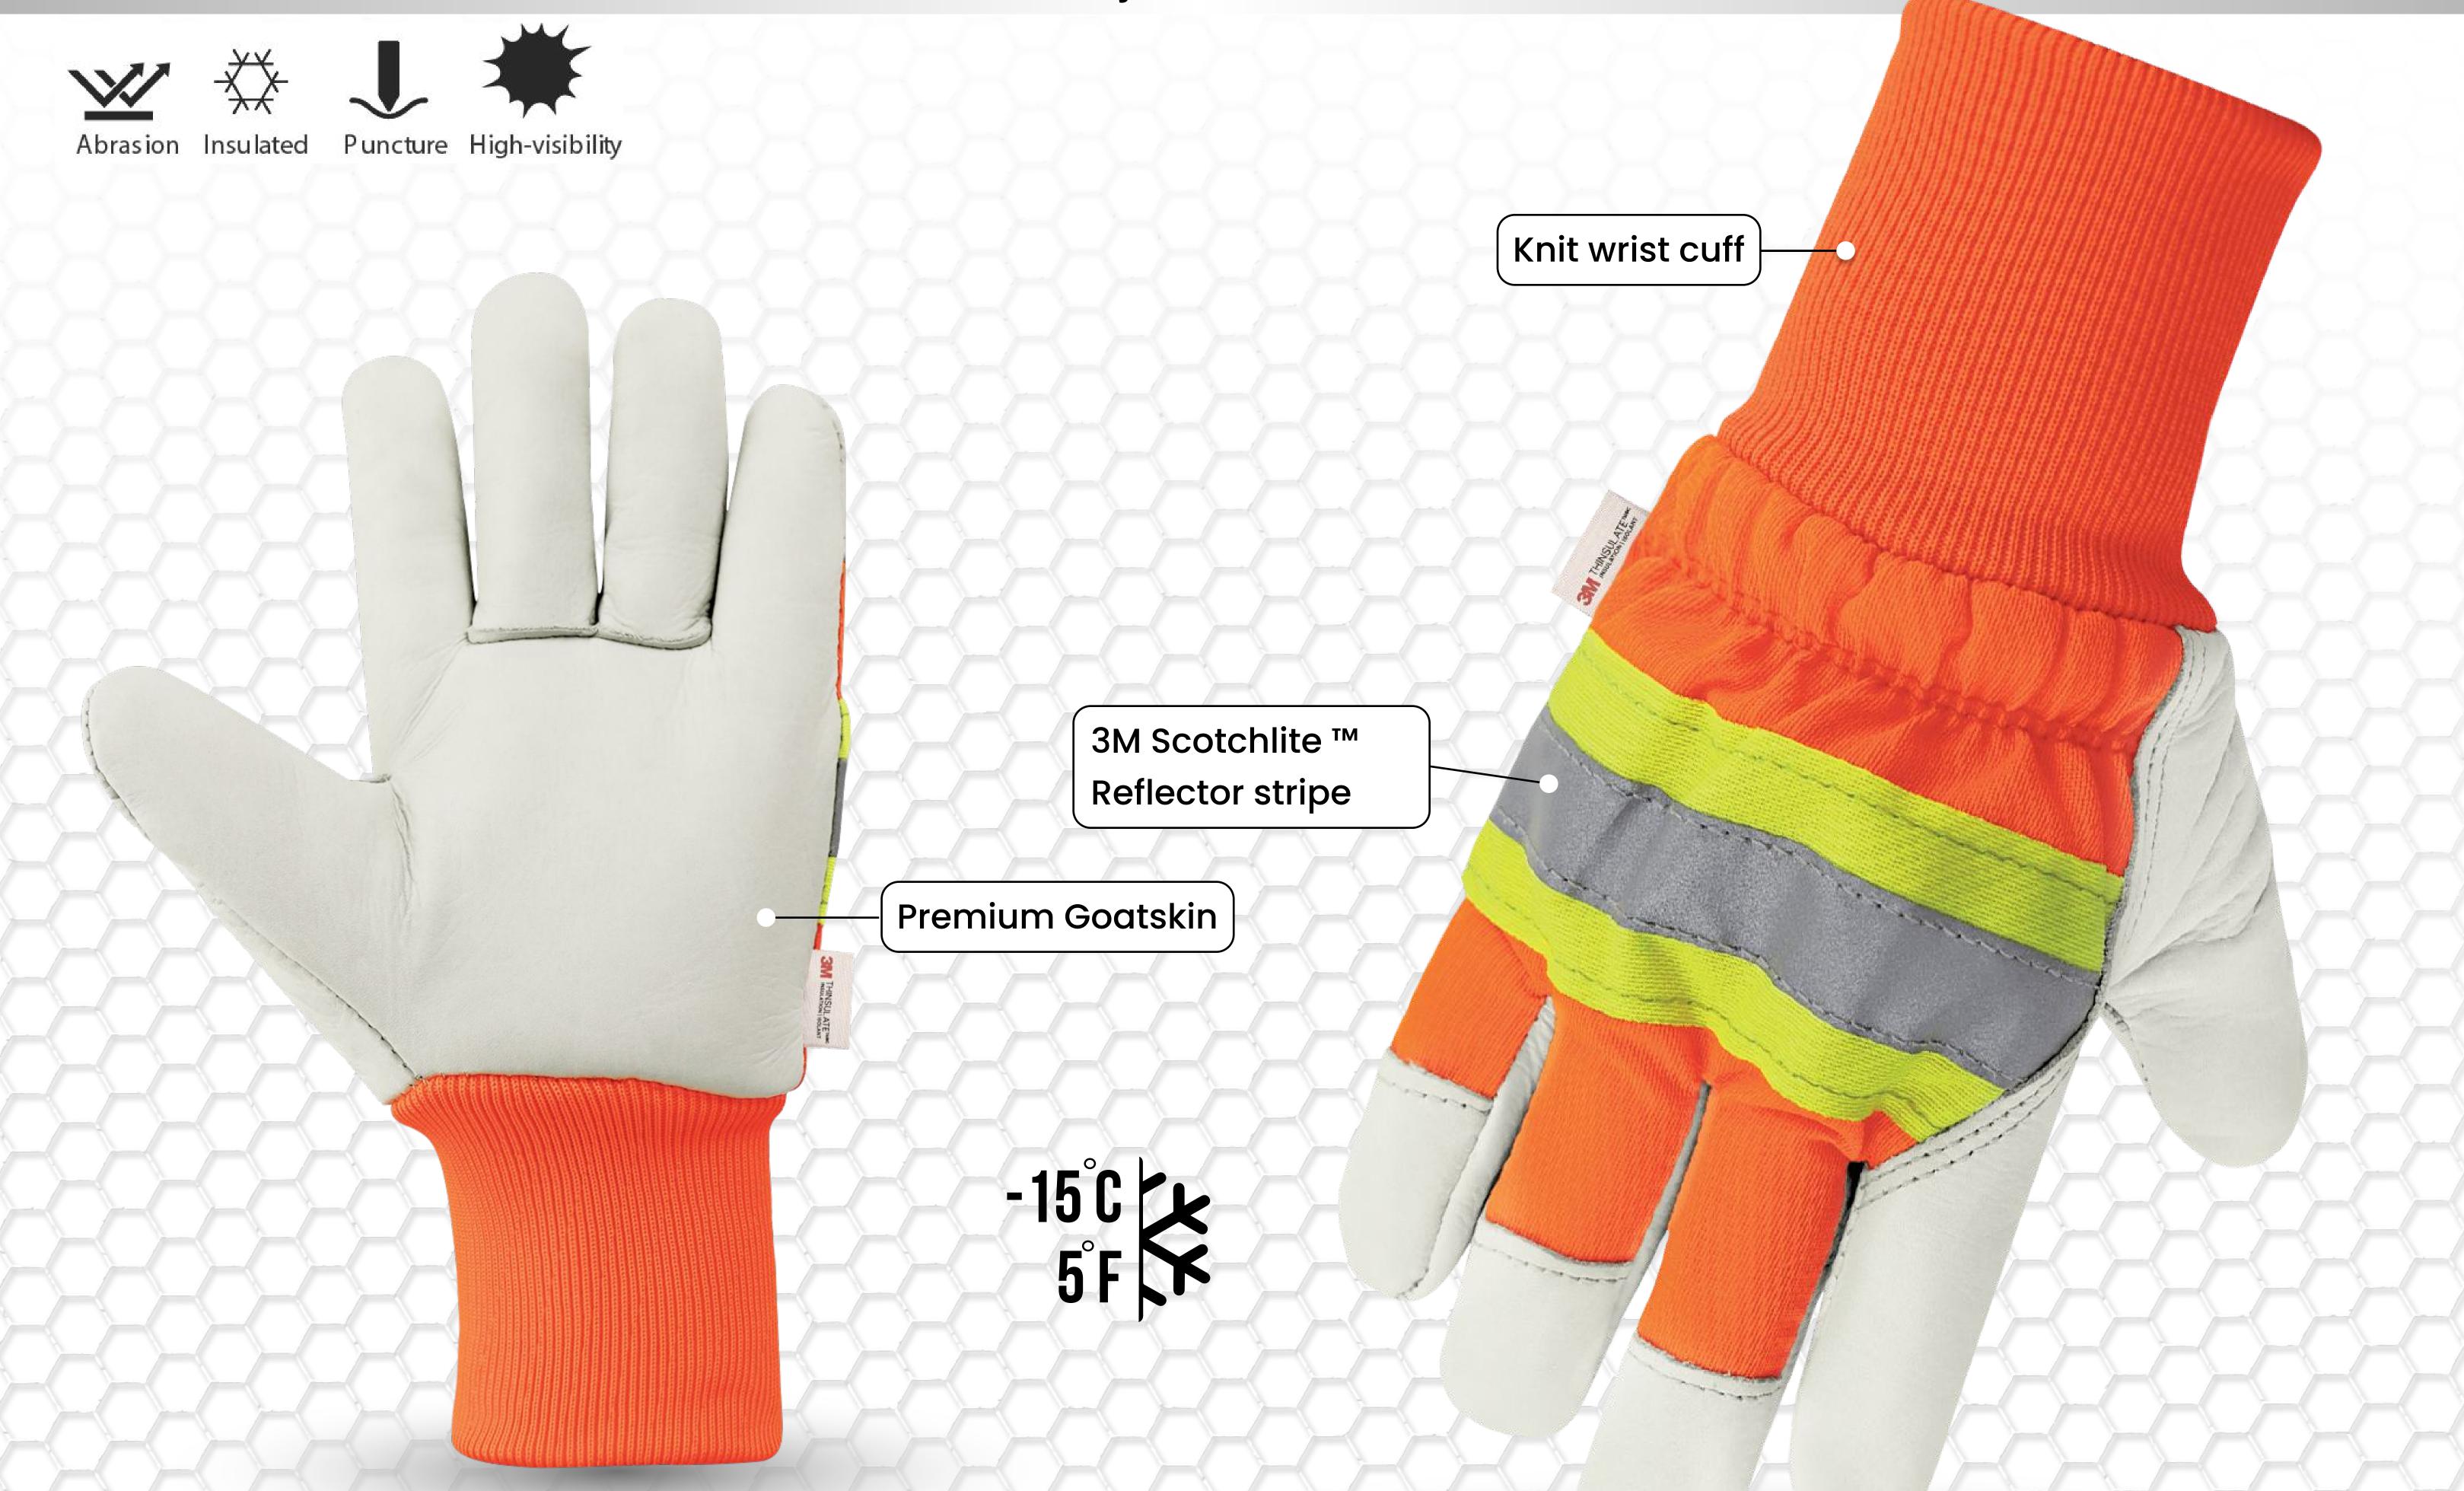

# **HIGH-VISIBILITY COWHIDE LEATHER INSULATED GLOVE WITH KNIT WRIST**

- Standard-grade grain cowhide leather provides excellent wear resistance and durability
- Light nylon shell provides dexterity and comfort
- Lined with heavy Thinsulate<sup>™</sup> insulation
- 3M<sup>™</sup> Scotchlite<sup>™</sup> reflective tape for high visibility
- Wrap around leather on the index finger provides extra protection and extended durability
- Gunn cut pattern

#### **Best Uses**

Welding, Steel Mills, Mechanics, Electricians, Heavy Construction, Equipment Operators,

- Wing thumb for comfort, flexibility, and reduced stress on hands
- Knit wrist cuff offers users a secure, comfortable fit and prevents gloves from slipping off during use