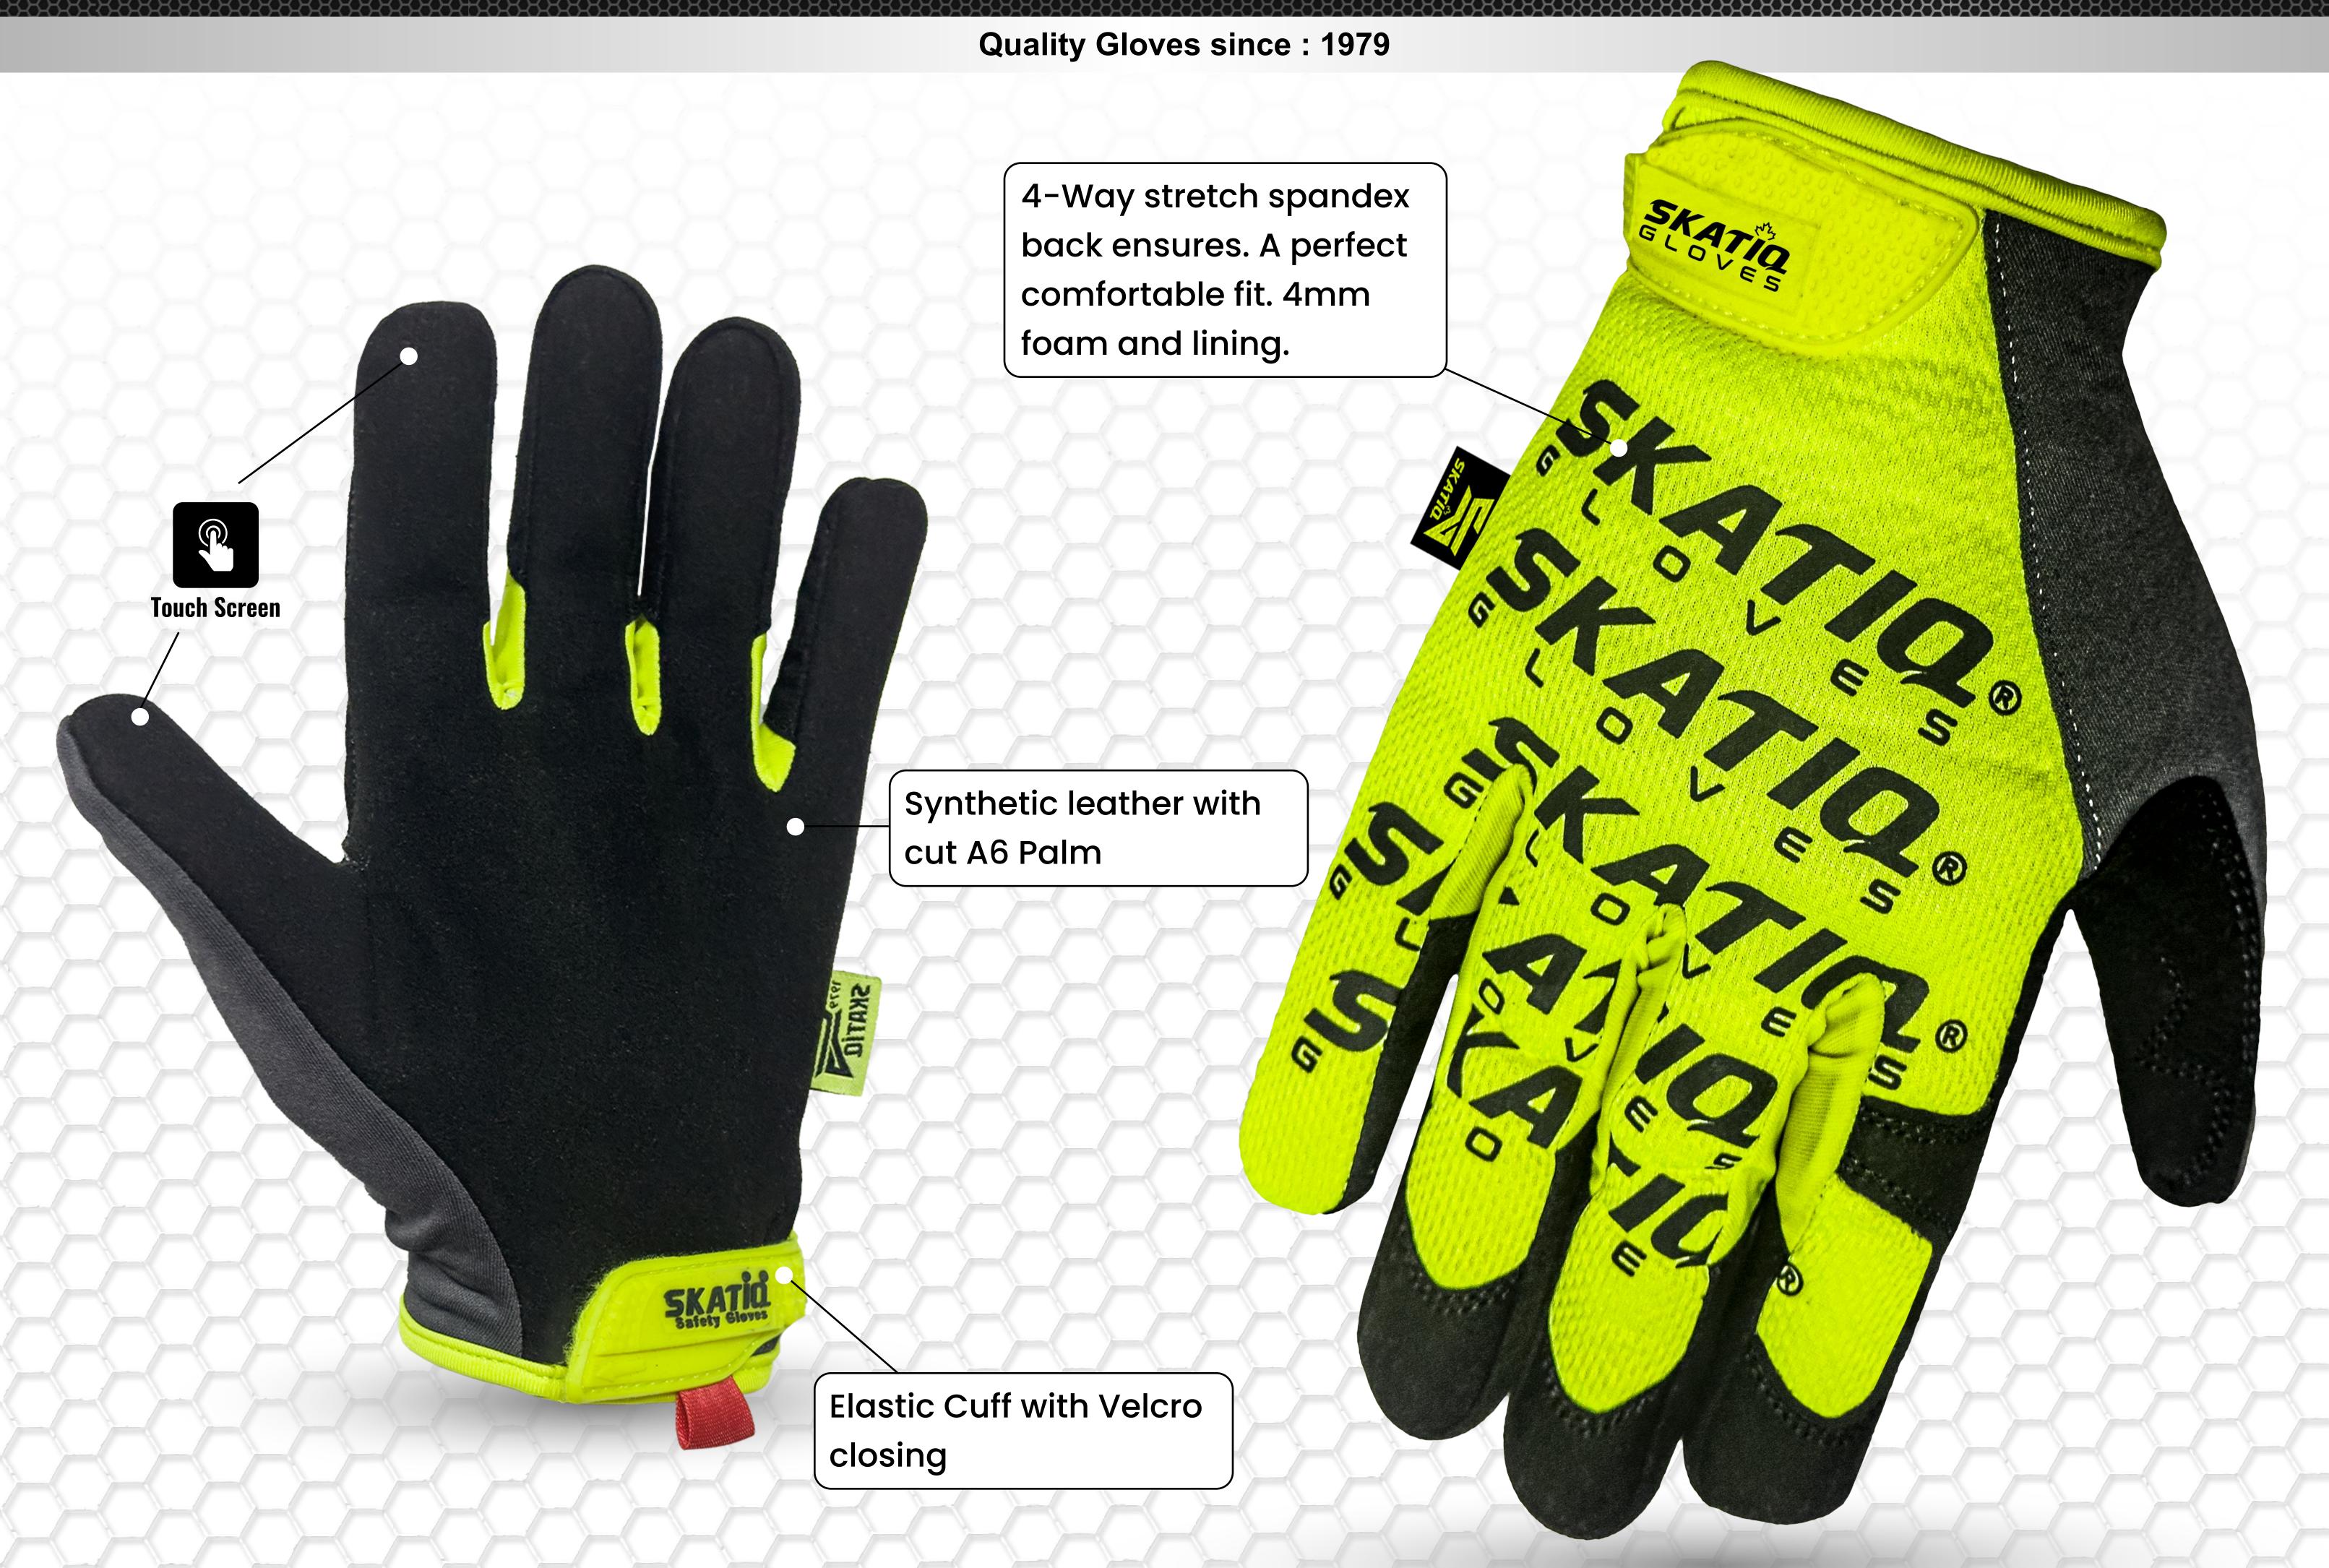

# ULTIMATE MECHANIC GLOVE (CUT A6 PALM)

These cut resistant Mechanic gloves are designed for high performance. They are crafted to conform to the natural contours of your hand through three-dimensional patterning, ensuring a snug and anatomical fit.

- Synthetic leather Palm
- Cut liner
- Breathable Nylon Back of Hand
- Thumb Saddle Reinforcement
- 100% Machine Washable Hang Dry

#### Cut resistant Palm Reinforcement

Cut resistant palm for maximum durability.