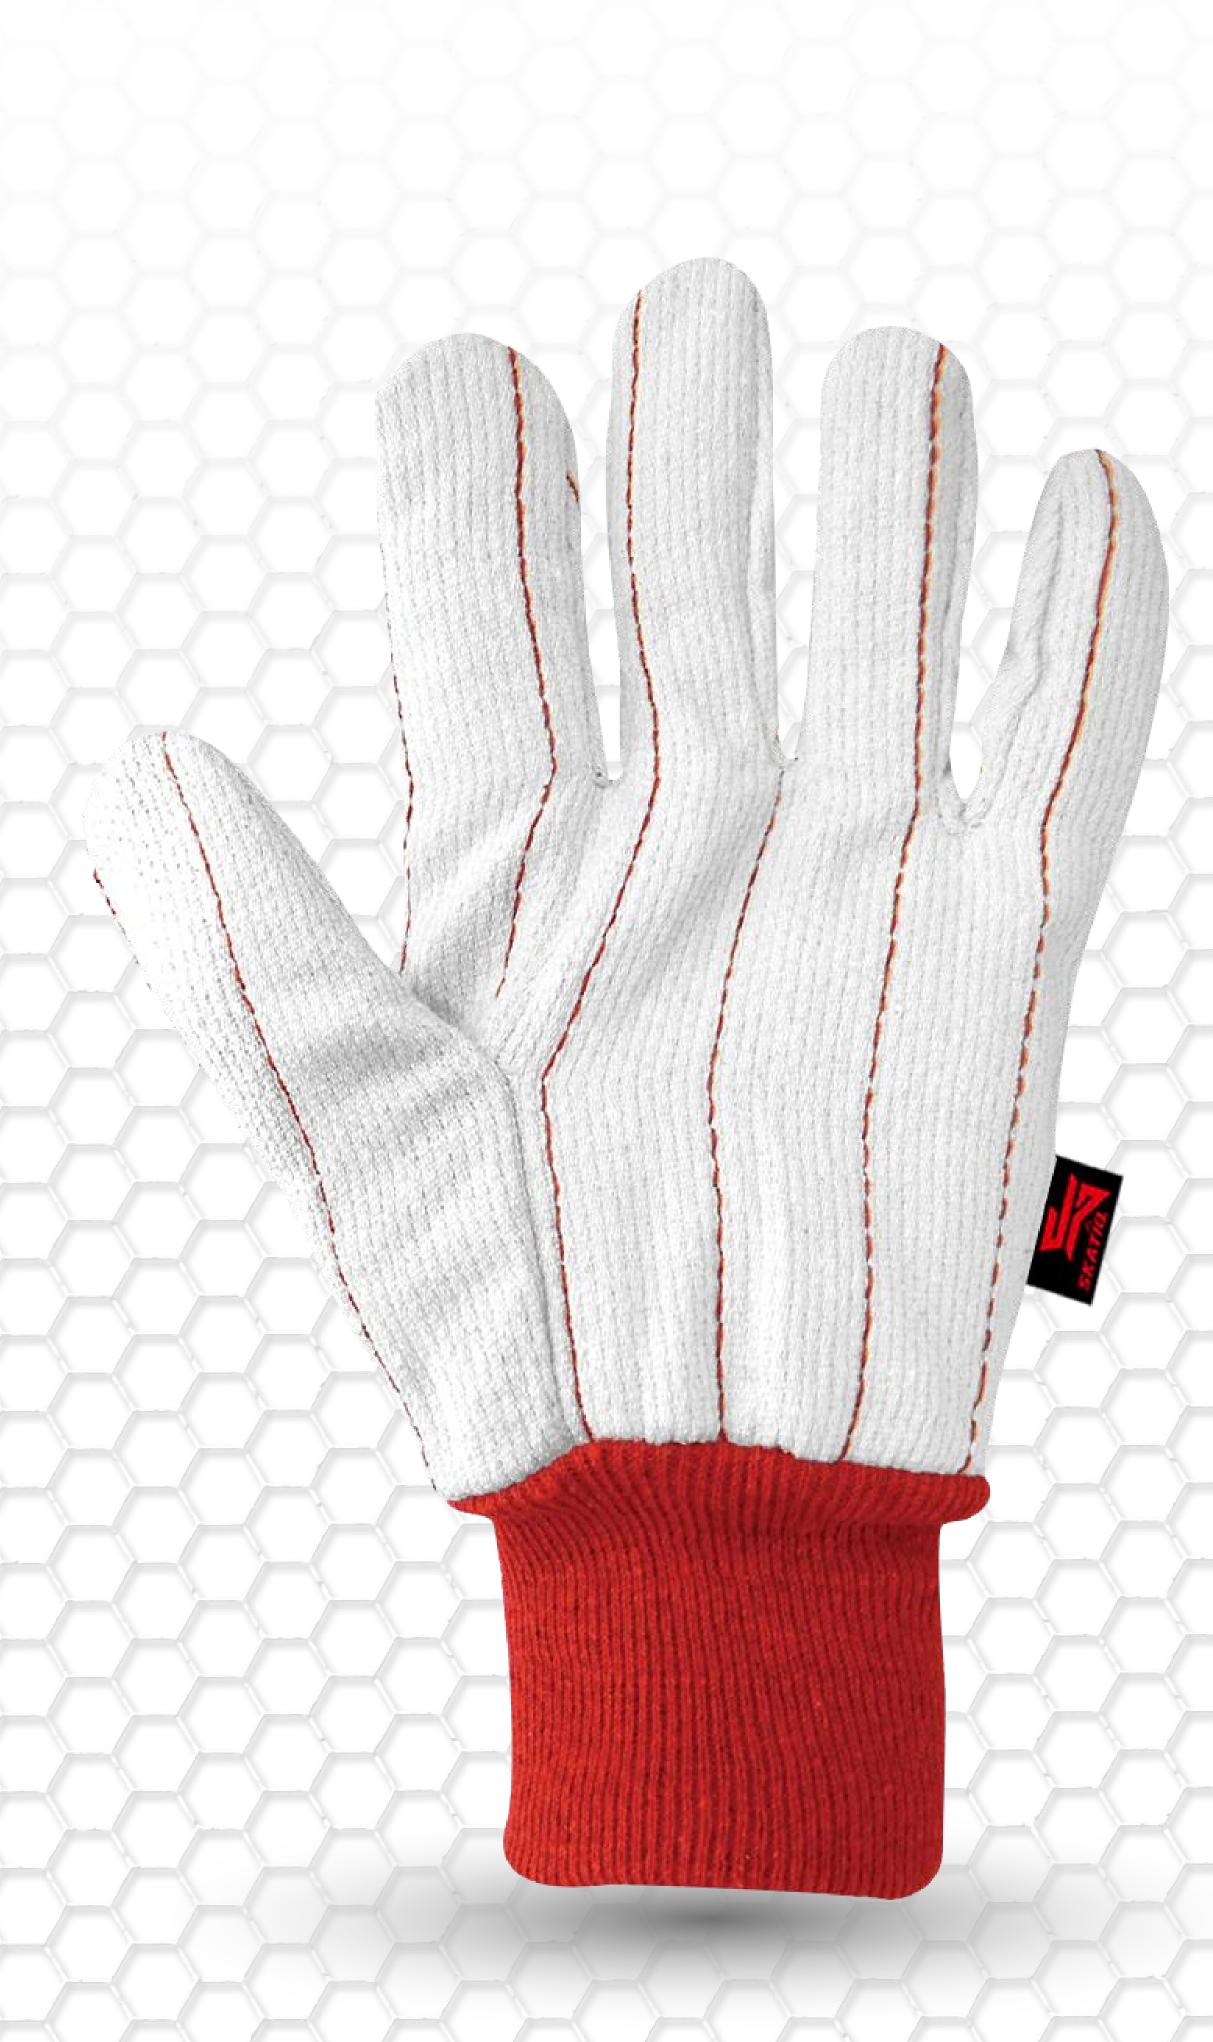

## CORDED CLUTE CUT 18 OZ. COTTON/ POLYESTER KNIT WRIST

These white, 18-ounce corded, clute cut cotton/polyester gloves feature a red knit wrist and a straight thumb.

- Durable
- 18-ounce corded cotton/polyester
- Clute cut with a straight thumb for a better grip
- Knit wrist cuff offers users a secure, comfortable fit and prevents gloves from slipping off during use