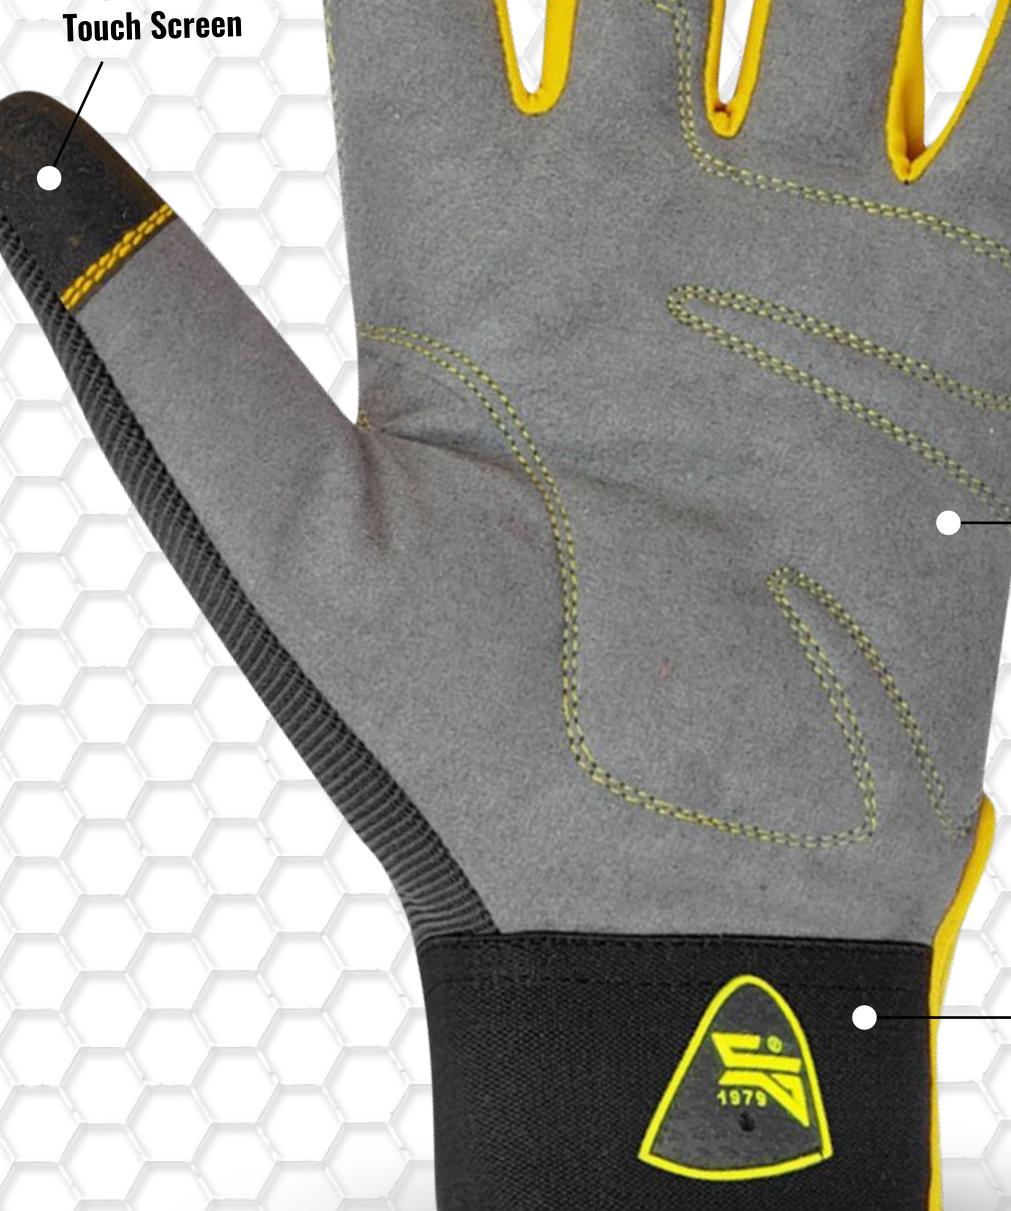

# Representation of the second s

**Quality Gloves since : 1979** 

Made of Synthetic leather palm with High Grip reinforcement

4-Way stretch spandex
back ensures perfect
comfortable fit and
breathability

D.

- TPR knuckle protection
- Synthetic Palm
- Touchscreen Capable
- Breathable Spandex back
- Thumb Saddle Reinforcement

Knuckle Protection High impact absorption.

• Elastic velcro cuff

100% Machine Washable – Hang Dry