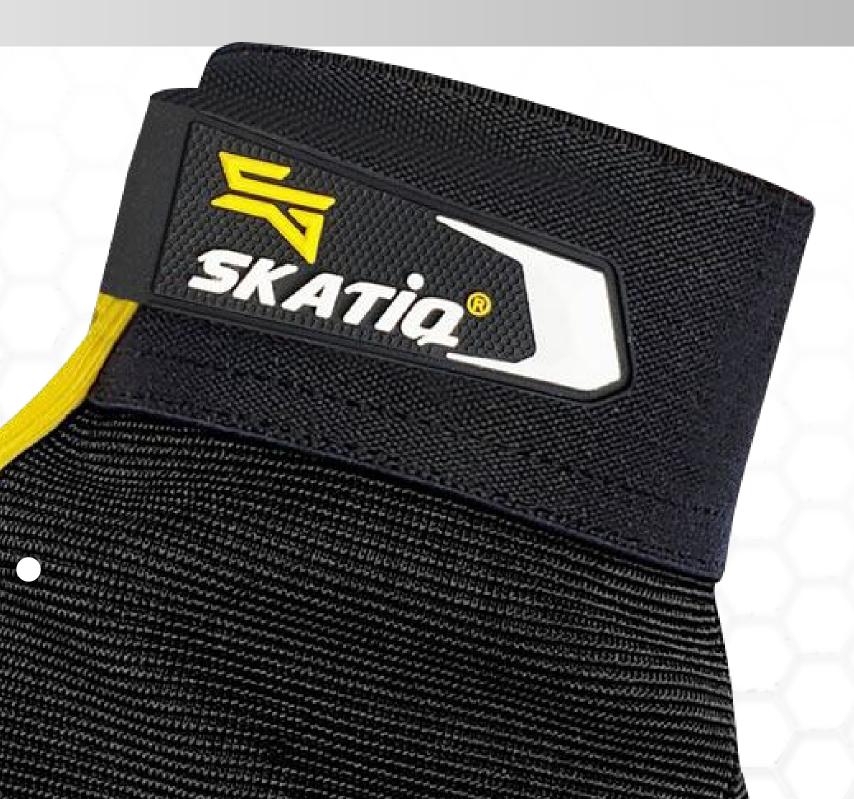

TPR on fingers, knuckles and carpal bone area.

Foam padded

Elastic Cuff

- TPR knuckle protection
- Synthetic Palm
- Touchscreen Capable
- Breathable Spandex back
- Thumb Saddle Reinforcement

Knuckle Protection High impact absorption.

• Elastic velcro cuff

100% Machine Washable – Hang Dry