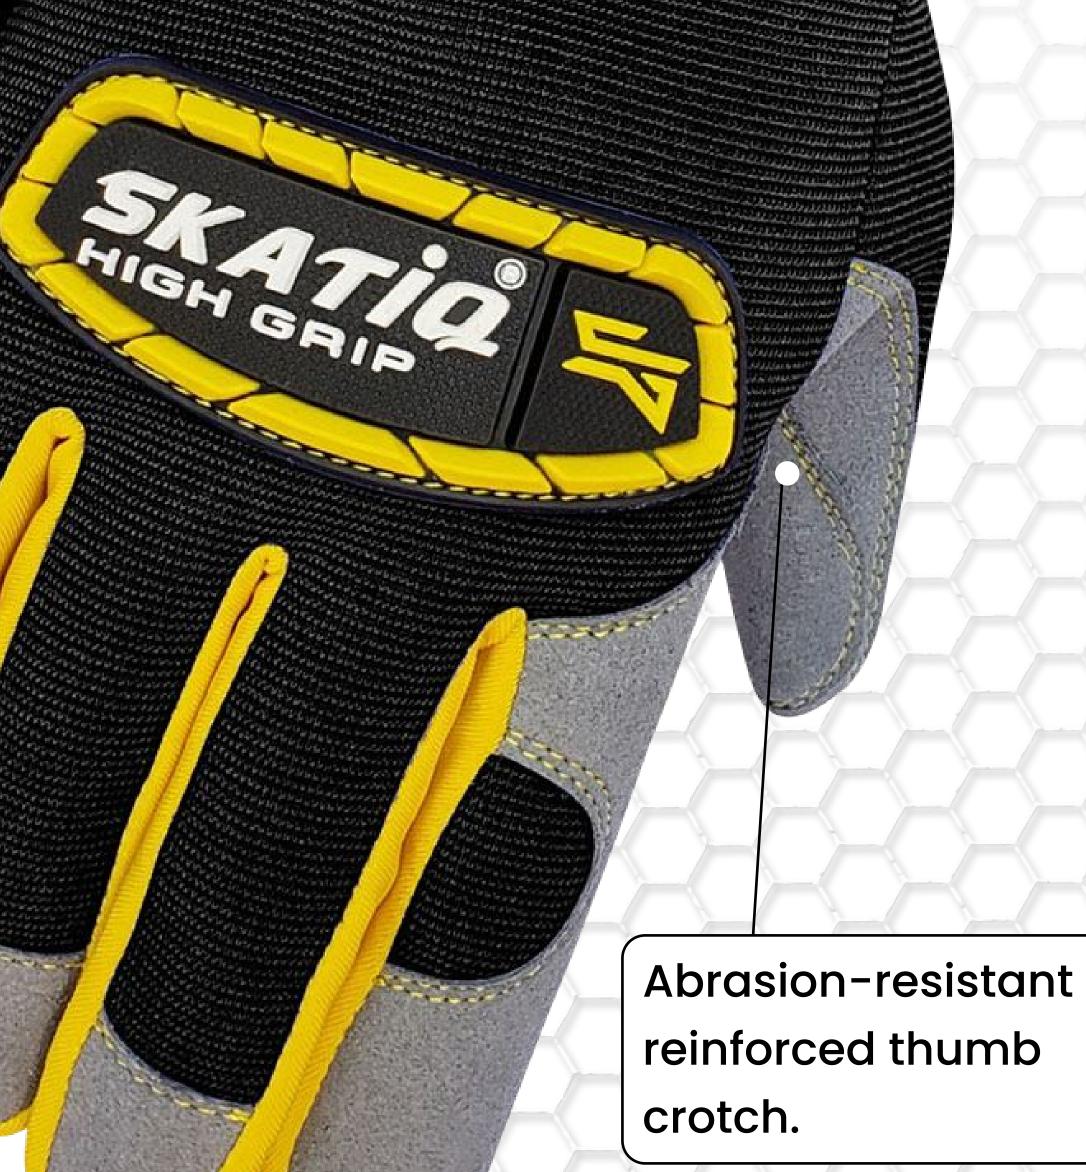

- TPR knuckle protection
- Synthetic Palm
- Touchscreen Capable
- Breathable Spandex back
- Thumb Saddle Reinforcement

Knuckle Protection High impact absorption.

• Elastic velcro cuff

100% Machine Washable – Hang Dry