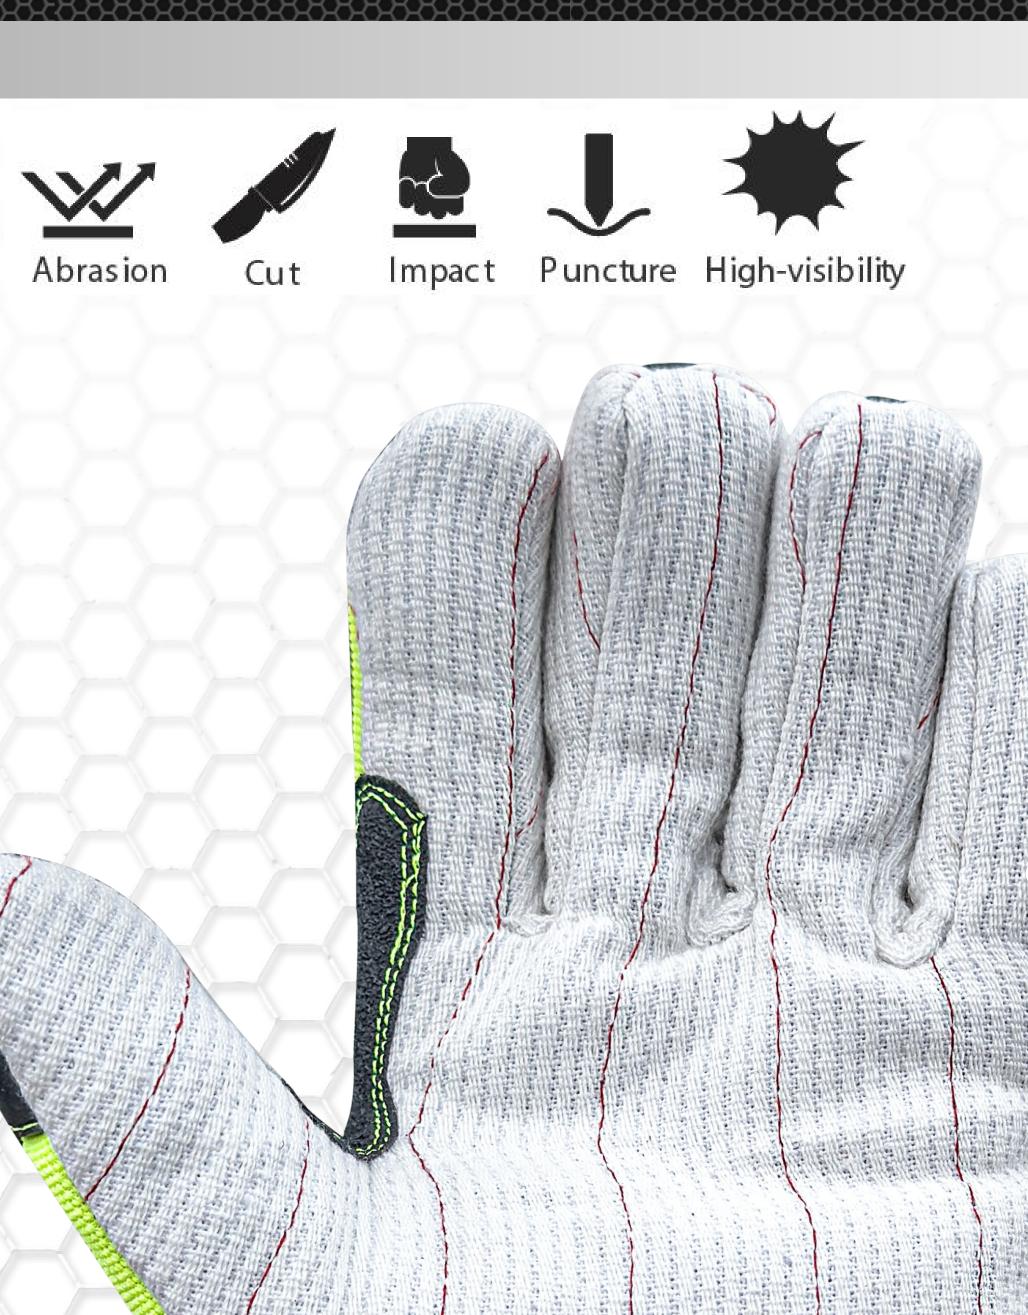

SG-1520 S, M, L, XL, XXL, XXXL















# HI-VIZ LINED OLD SCHOOL COTTON PALM GLOVE (IMPACT/CUT)

SKATIO

- Corded Cotton palm
- High-visibility lime spandex back
- Thermo-Plastic Rubber (TPR) reinforced knuckles, fingers and back of hand
- Reinforced fabric at thumb crotch
- Neoprene cuff
- TPR pull tab
- Cut resistant Liner
- C100 Thinsulate™ insulation

#### **Best Uses**

Rigging, Oil & Gas Drilling, Extraction & Refining Heavy Construction, Fracking, Tool Pushing, Mining, Demolition



#### **Exclusive Cut Resistant Material**

CE EN388 level F ANSI/ISEA level 6



#### **Developed By Industry Experts**

Developed for the Oil & Gas Industry's needs.



## **Metacarpal Protection**

High impact absorption.



### High impact absorption.

**Metacarpal Protection** 



**Meta