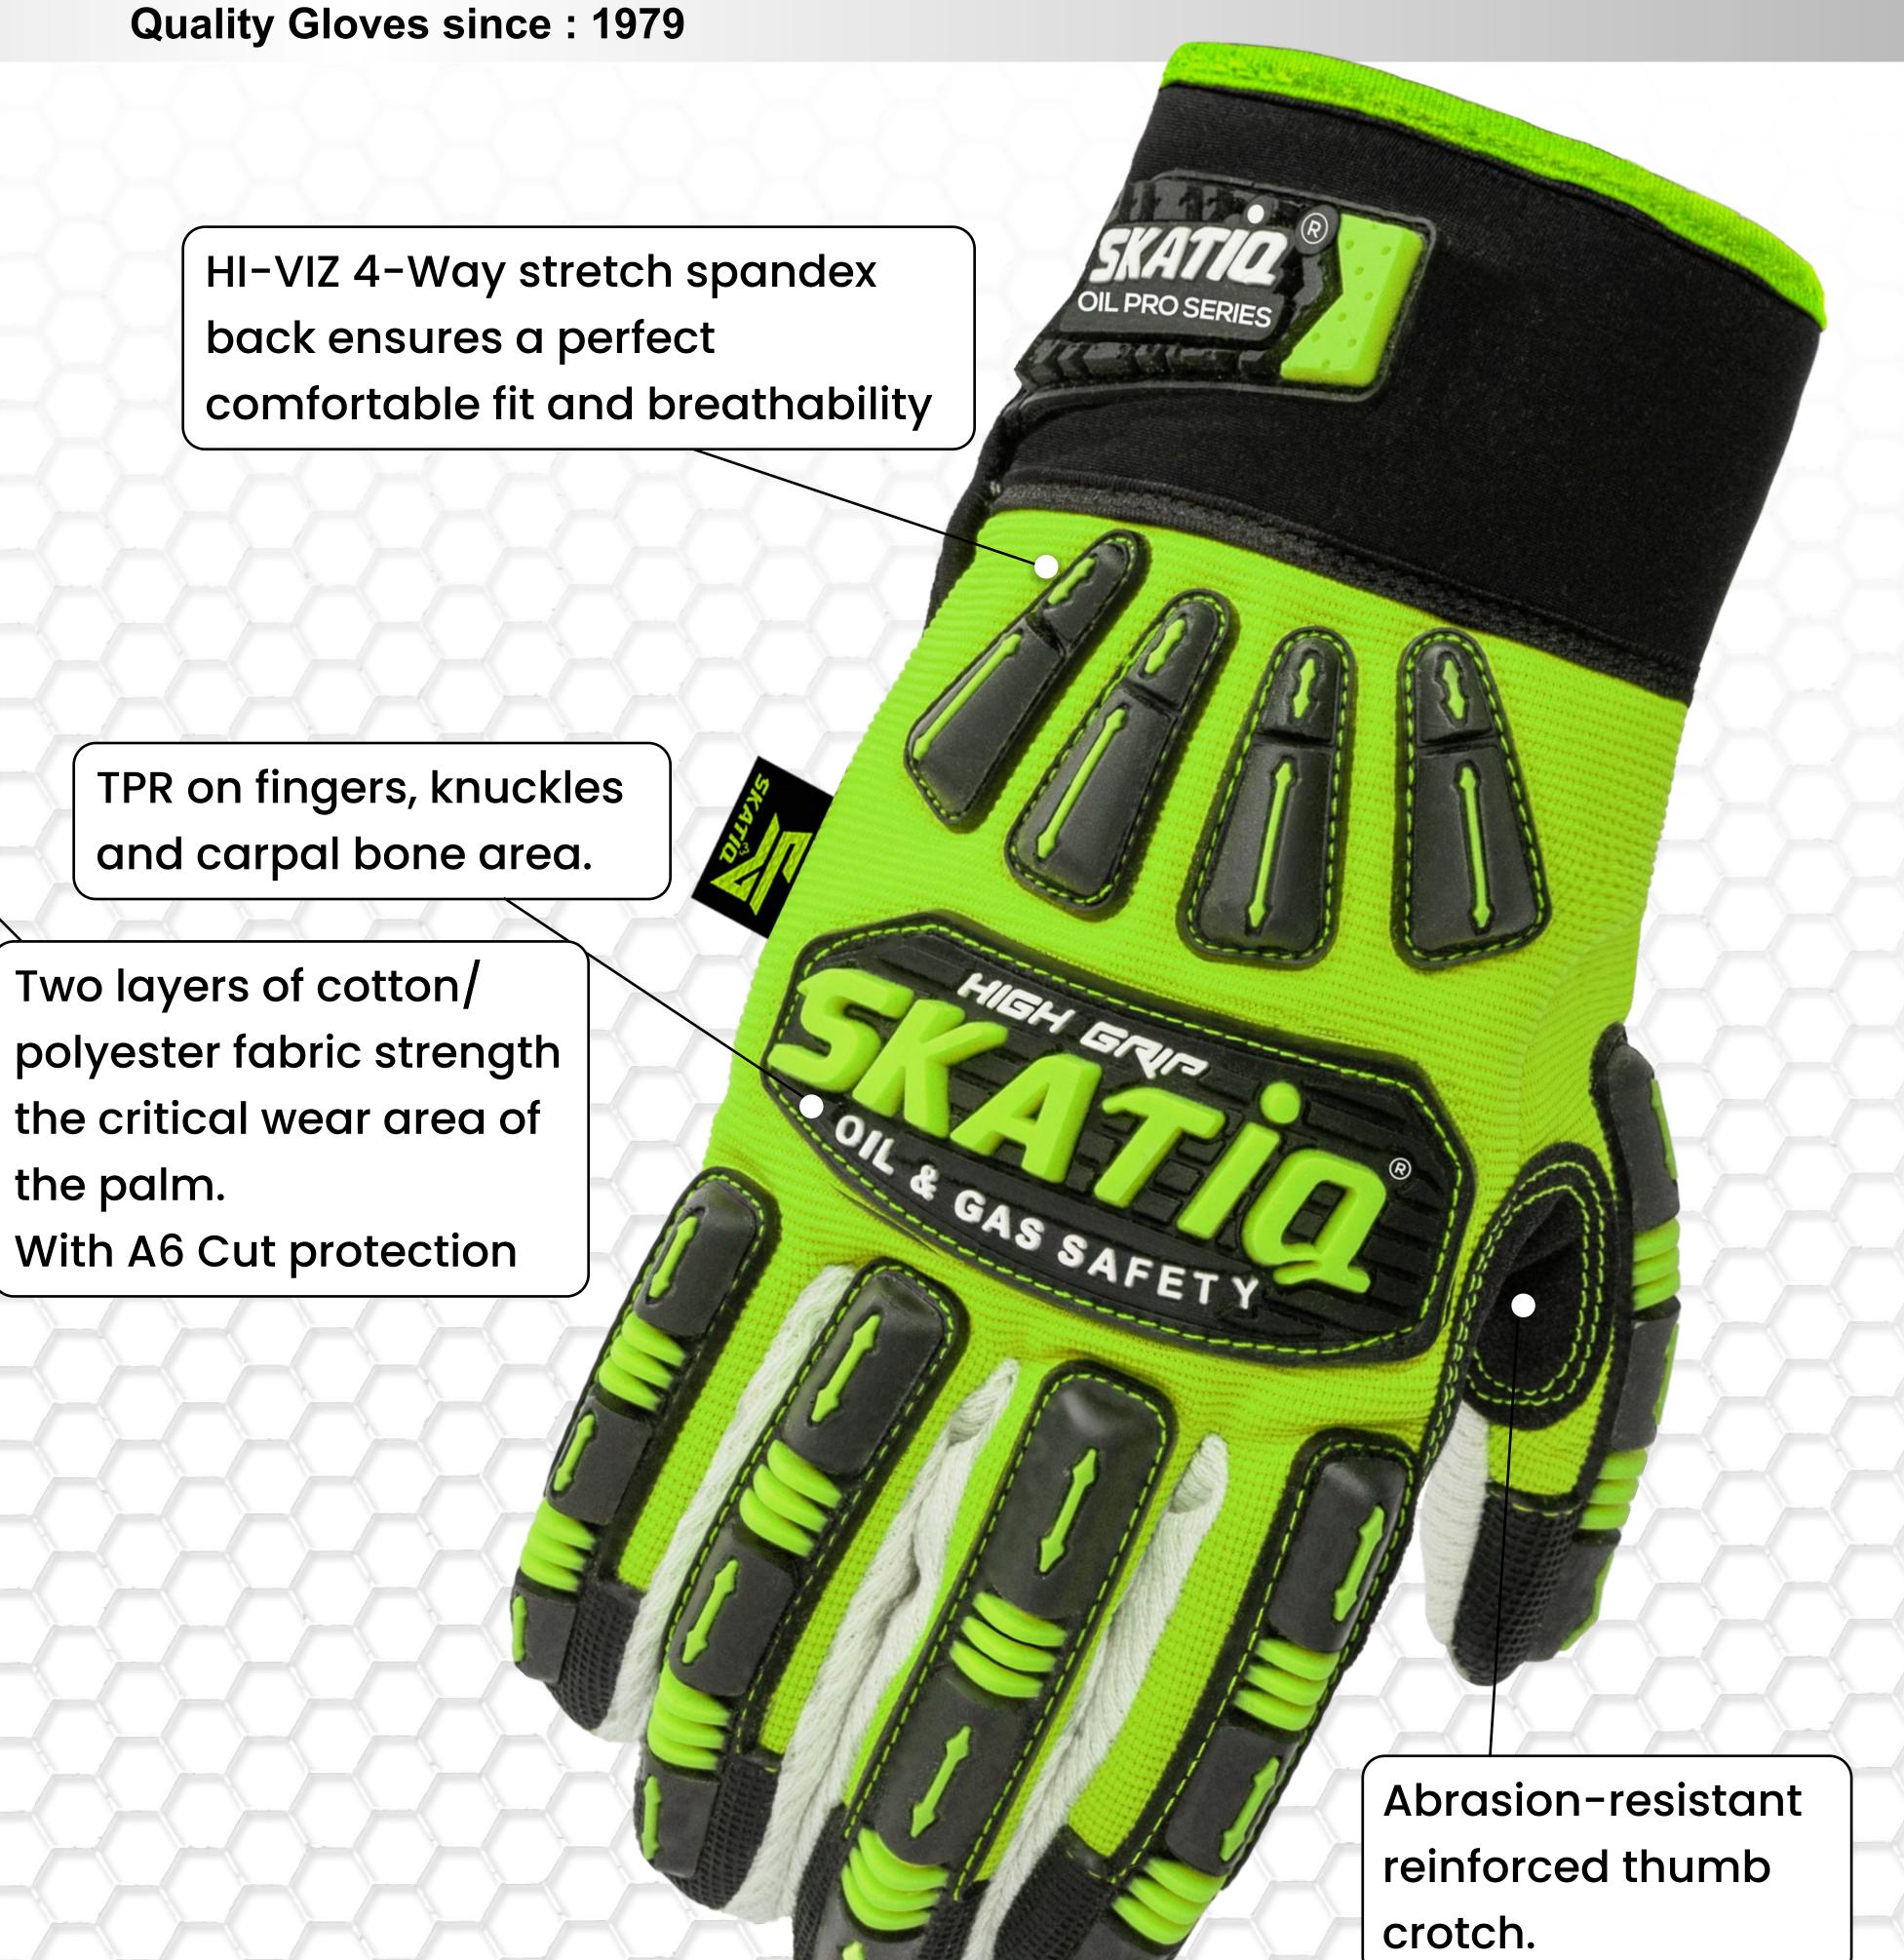

# HI-VIZ LINED OLD SCHOOL COTTON PALM GLOVE (IMPACT/CUT)

SKATIO

- Corded Cotton palm
- High-visibility lime spandex back
- Thermo-Plastic Rubber (TPR) reinforced knuckles, fingers and back of hand
- Reinforced fabric at thumb crotch
- Neoprene cuff
- TPR pull tab
- Cut resistant Liner
- C100 Thinsulate™ insulation

## **Metacarpal Protection**

High impact absorption.

### High impact absorption.

**Metacarpal Protection** 

**Metacarpal Protection** High impact absorption offers sidewall and complete fingertip protection.