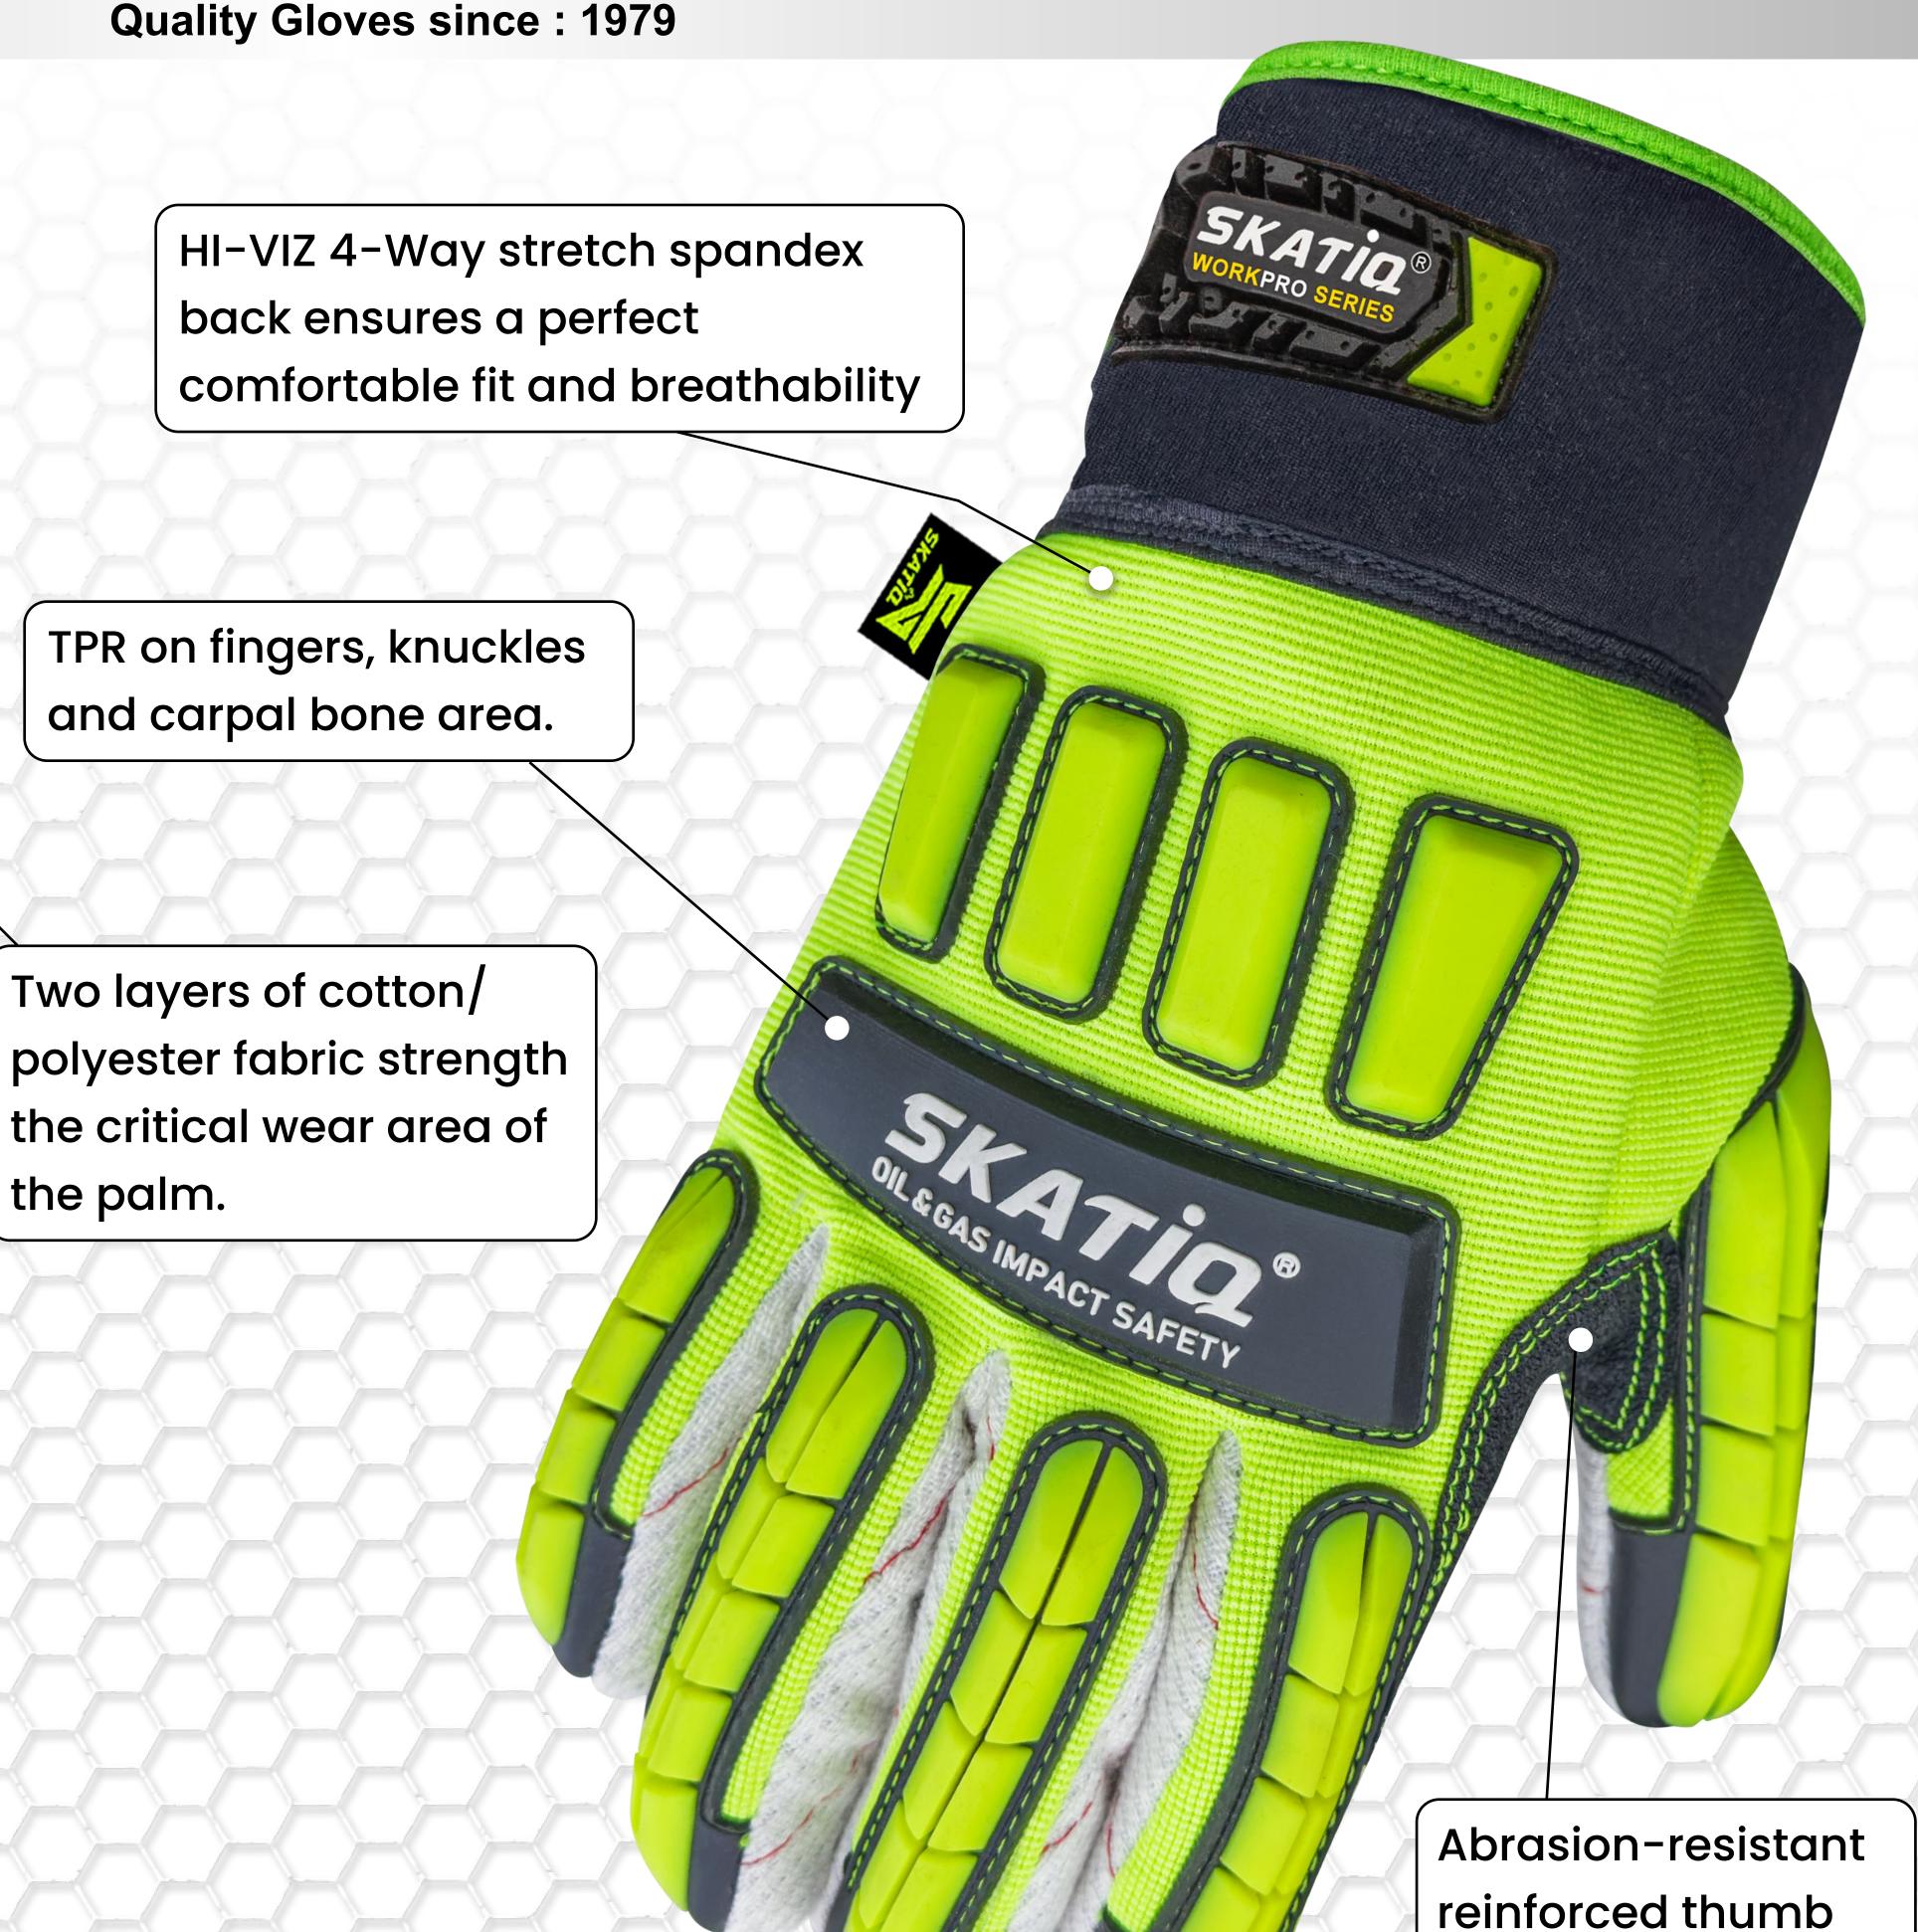

# HI-VIZ OLD SCHOOL COTTON PALM GLOVE (IMPACT)

- Corded Cotton palm
- High-visibility lime spandex back
- Thermo-Plastic Rubber (TPR) reinforced knuckles, fingers and back of hand
- Reinforced fabric at thumb crotch
- Neoprene cuff
- TPR pull tab

#### **Developed By Industry Experts**

Developed for the Oil & Gas Industry's needs.

Metacarpal Protection
High impact absorption.

#### **Knuckle Protection**

High impact absorption.

#### Finger Protection

High impact absorption offers sidewall and complete fingertip protection.