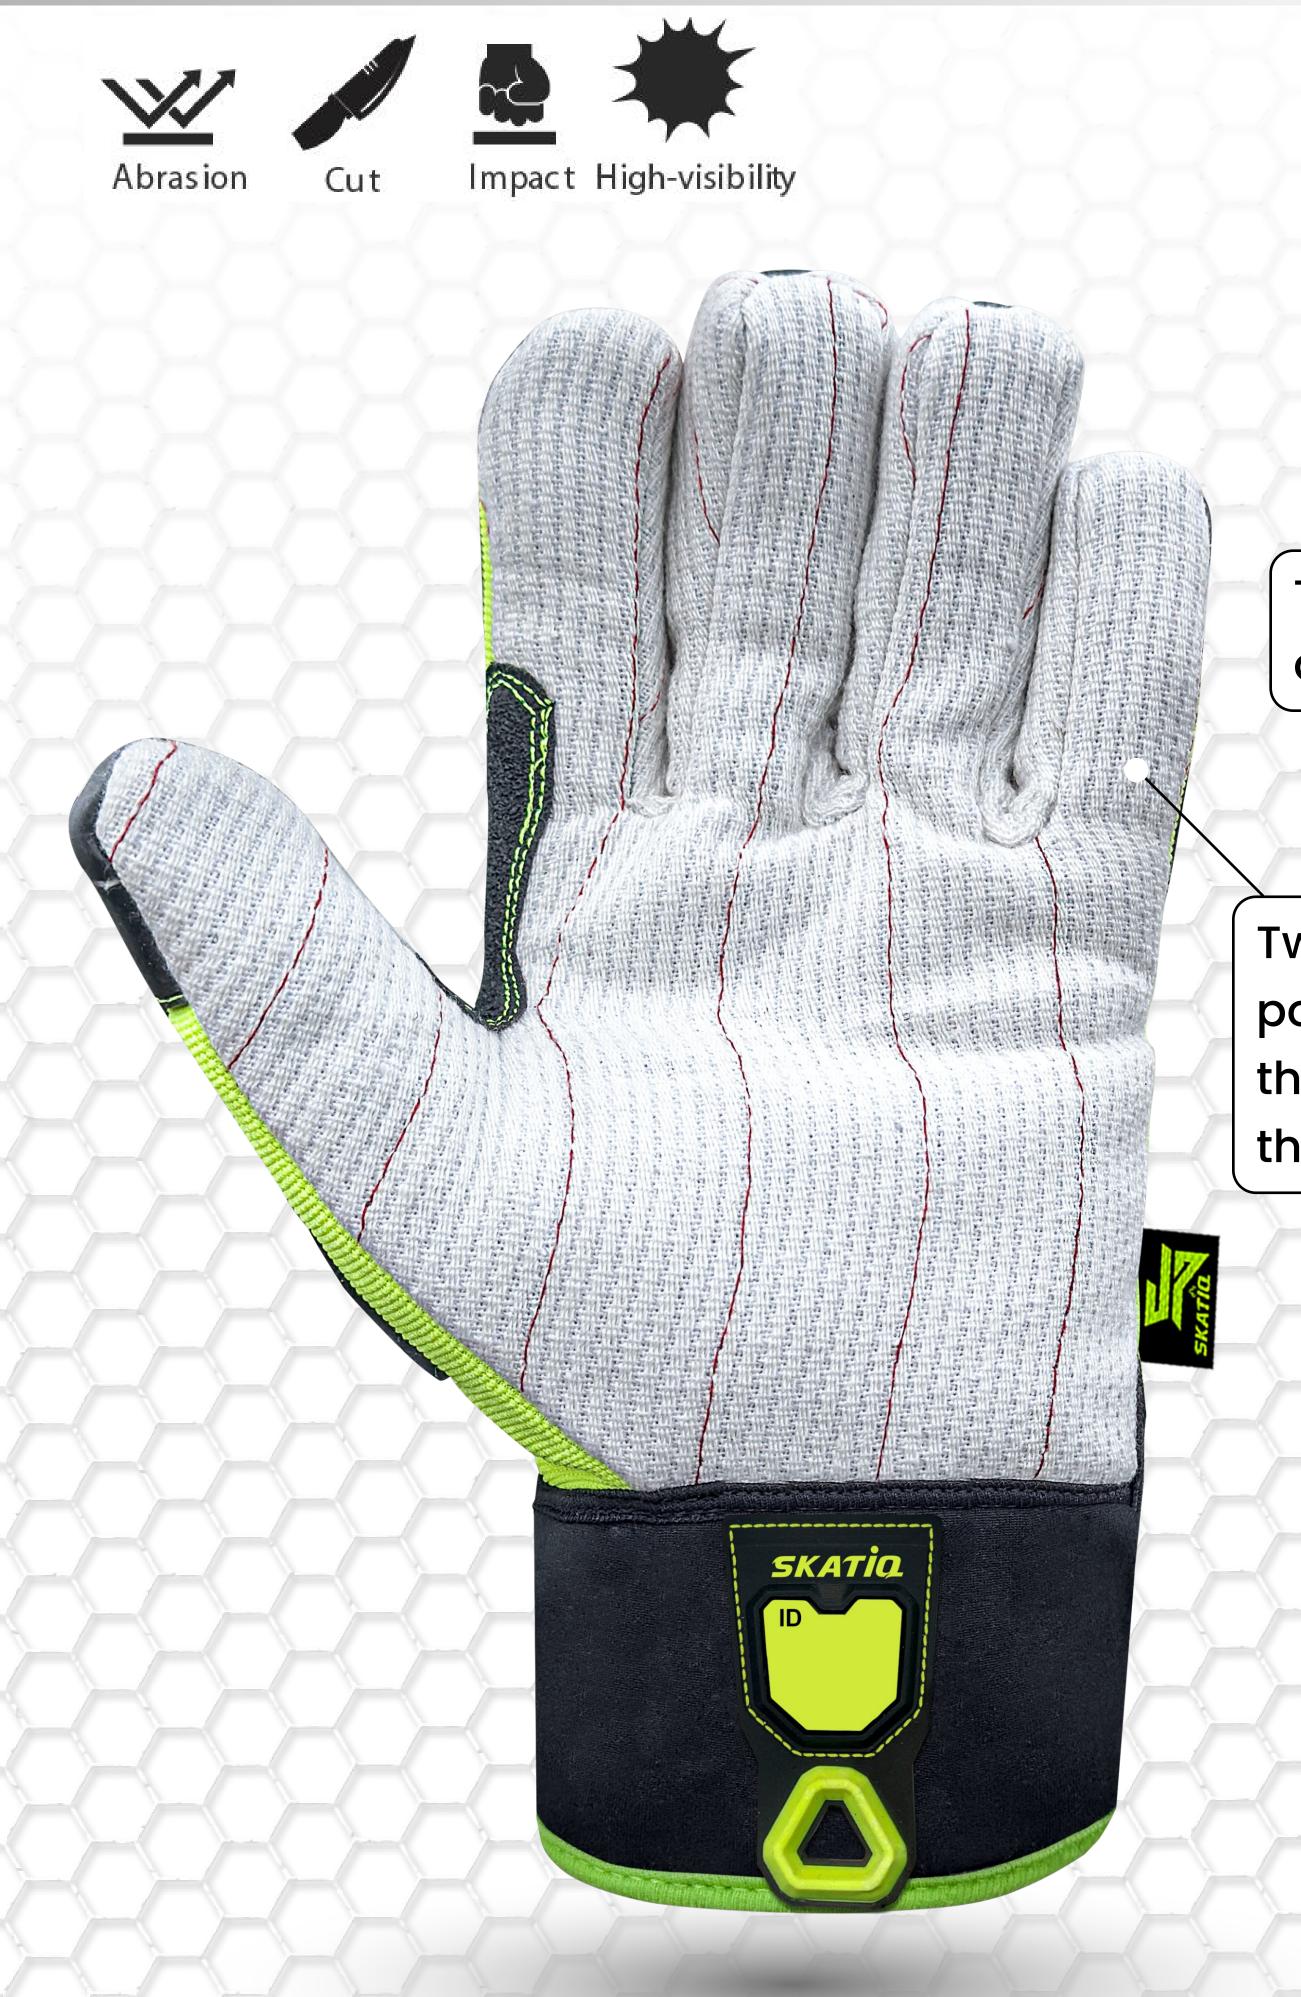

# HI-VIZ OLD SCHOOL COTTON PALM GLOVE (IMPACT)

- Corded Cotton palm
- High-visibility lime spandex back
- Thermo-Plastic Rubber (TPR) reinforced knuckles, fingers and back of hand
- Reinforced fabric at thumb crotch
- Neoprene cuff
- TPR pull tab

#### Packing

Packed by 60 Pairs/carton Packed by 48 Pairs/carton

crotch.