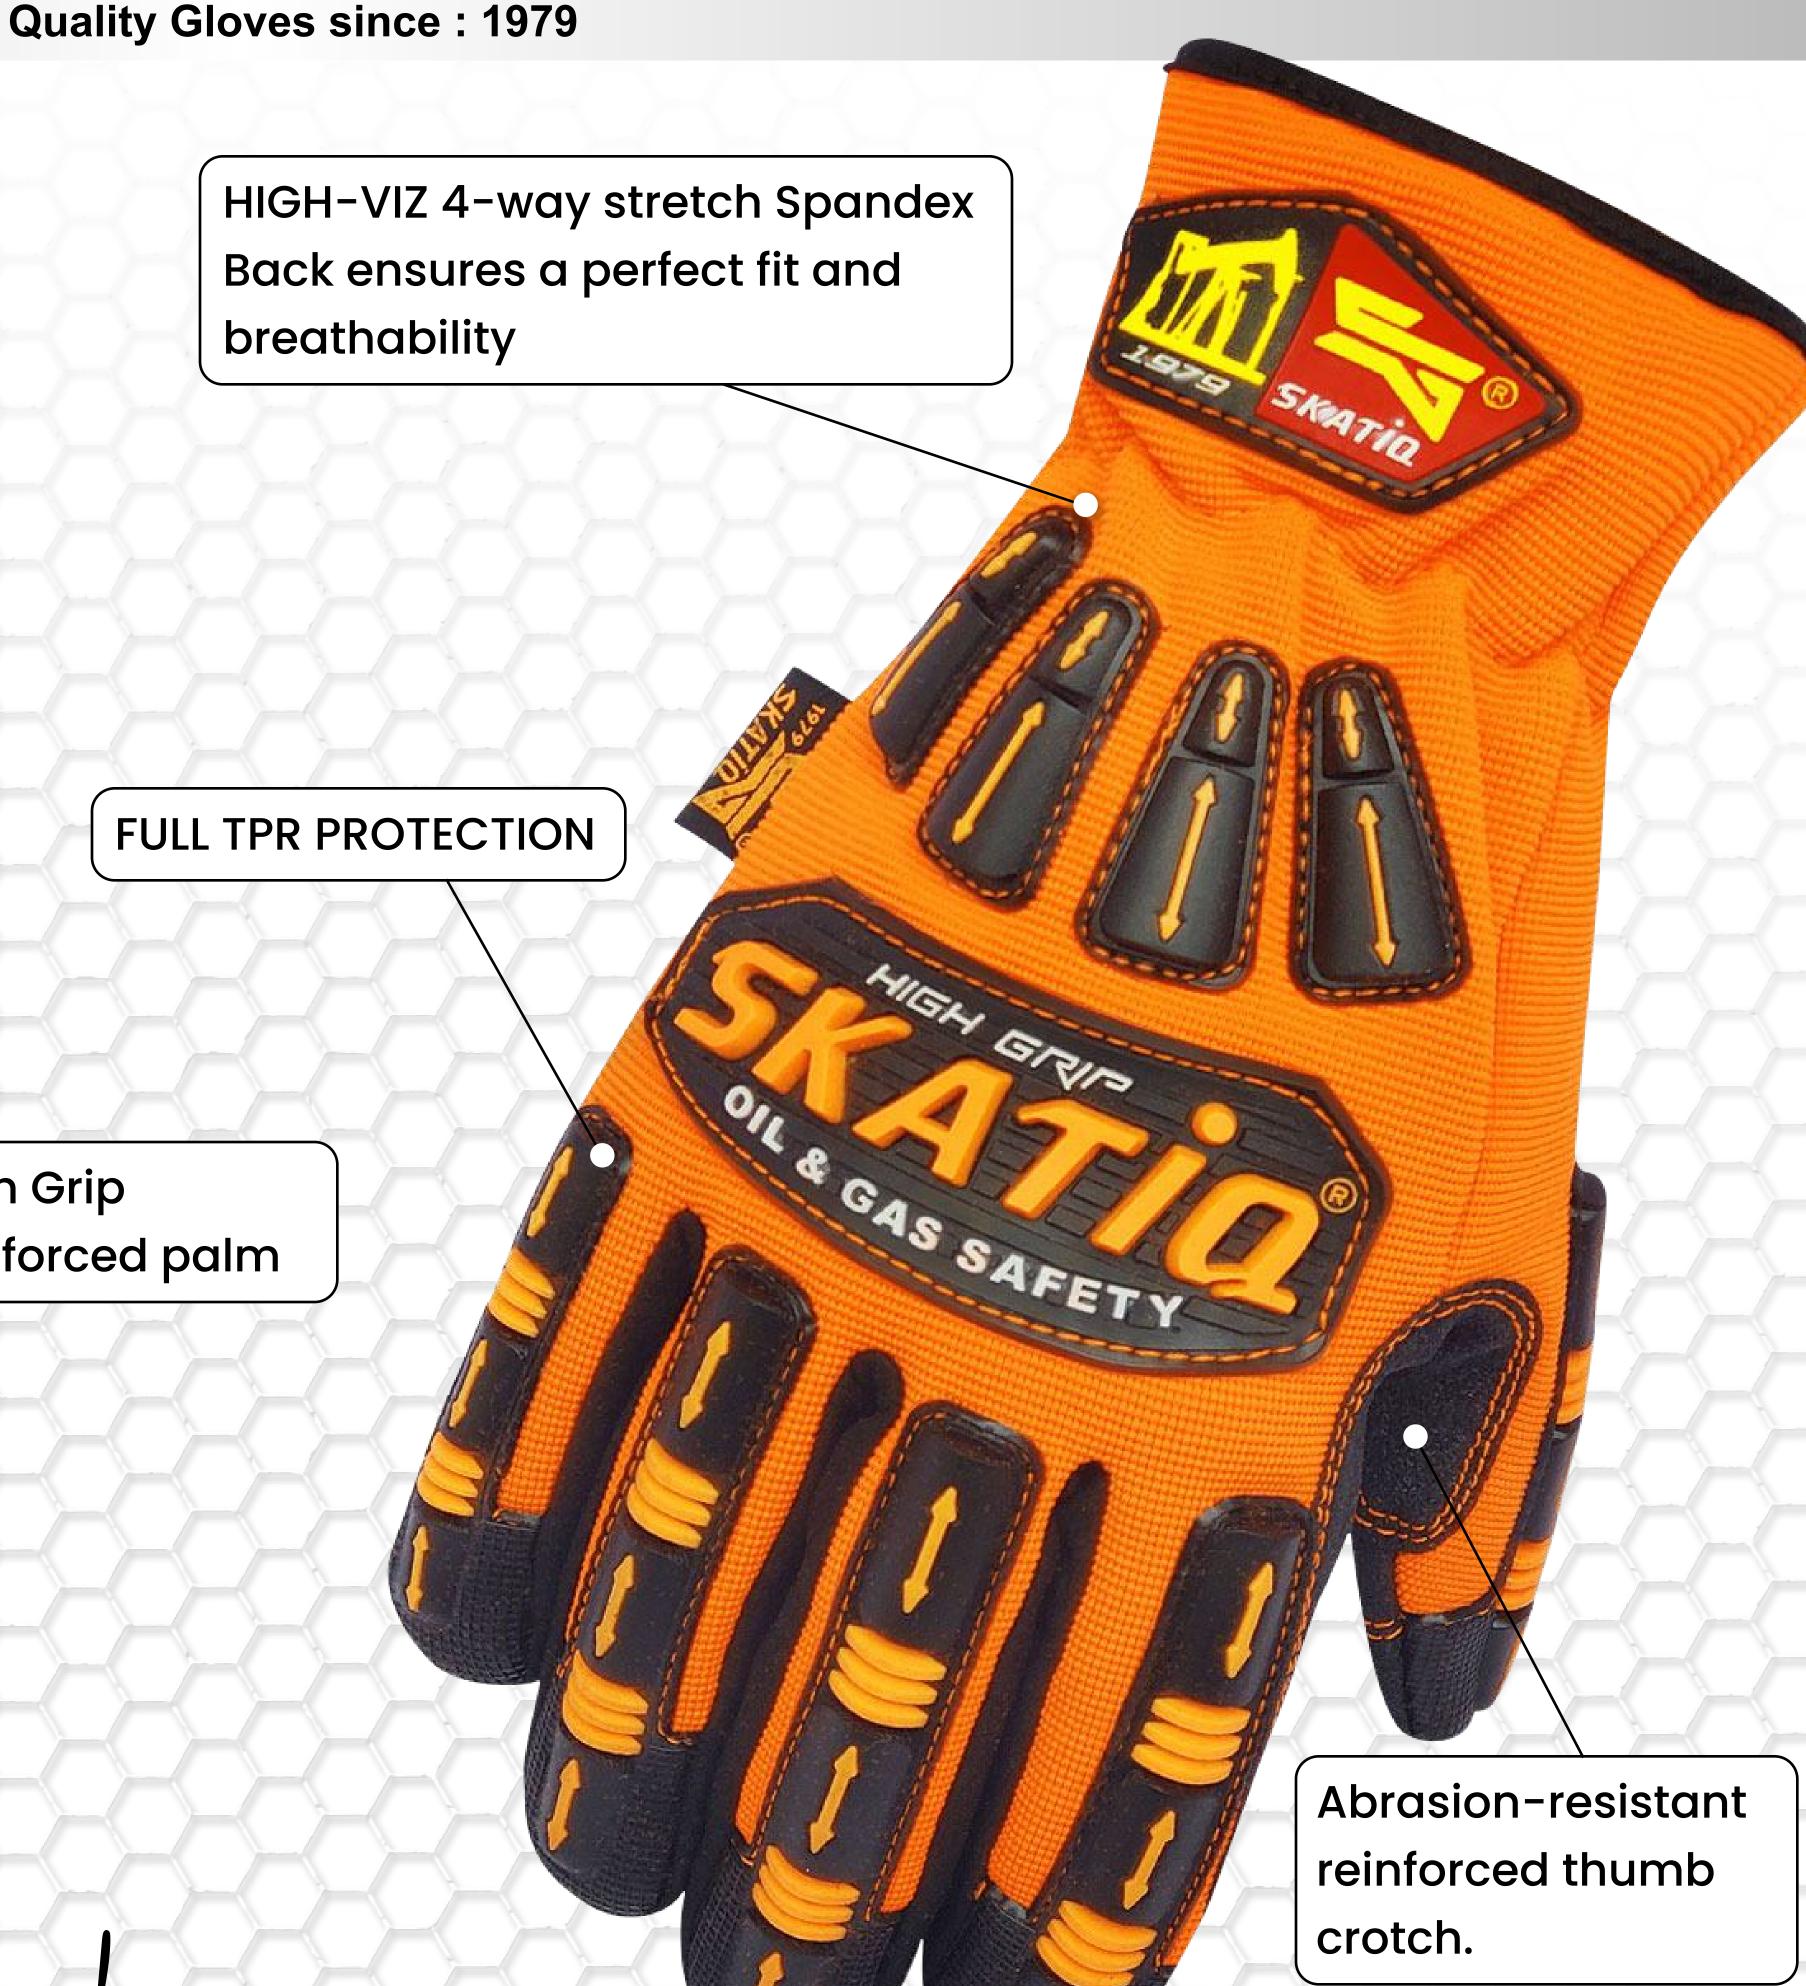

# ORIGINAL HI-VIZ IMPACT GLOVE

- Synthetic leather palm
- Breathable Spandex stretch backhand
- TPR backhand impact protection
- High Grip palm Reinforcement
- Slip-on wrist
- Reinforced thumb saddle

#### **Developed By Industry Experts**

Developed for the Oil & Gas Industry's needs.

#### Palm Reinforcement

Strategically placed on palm for maximum durability while rigging.