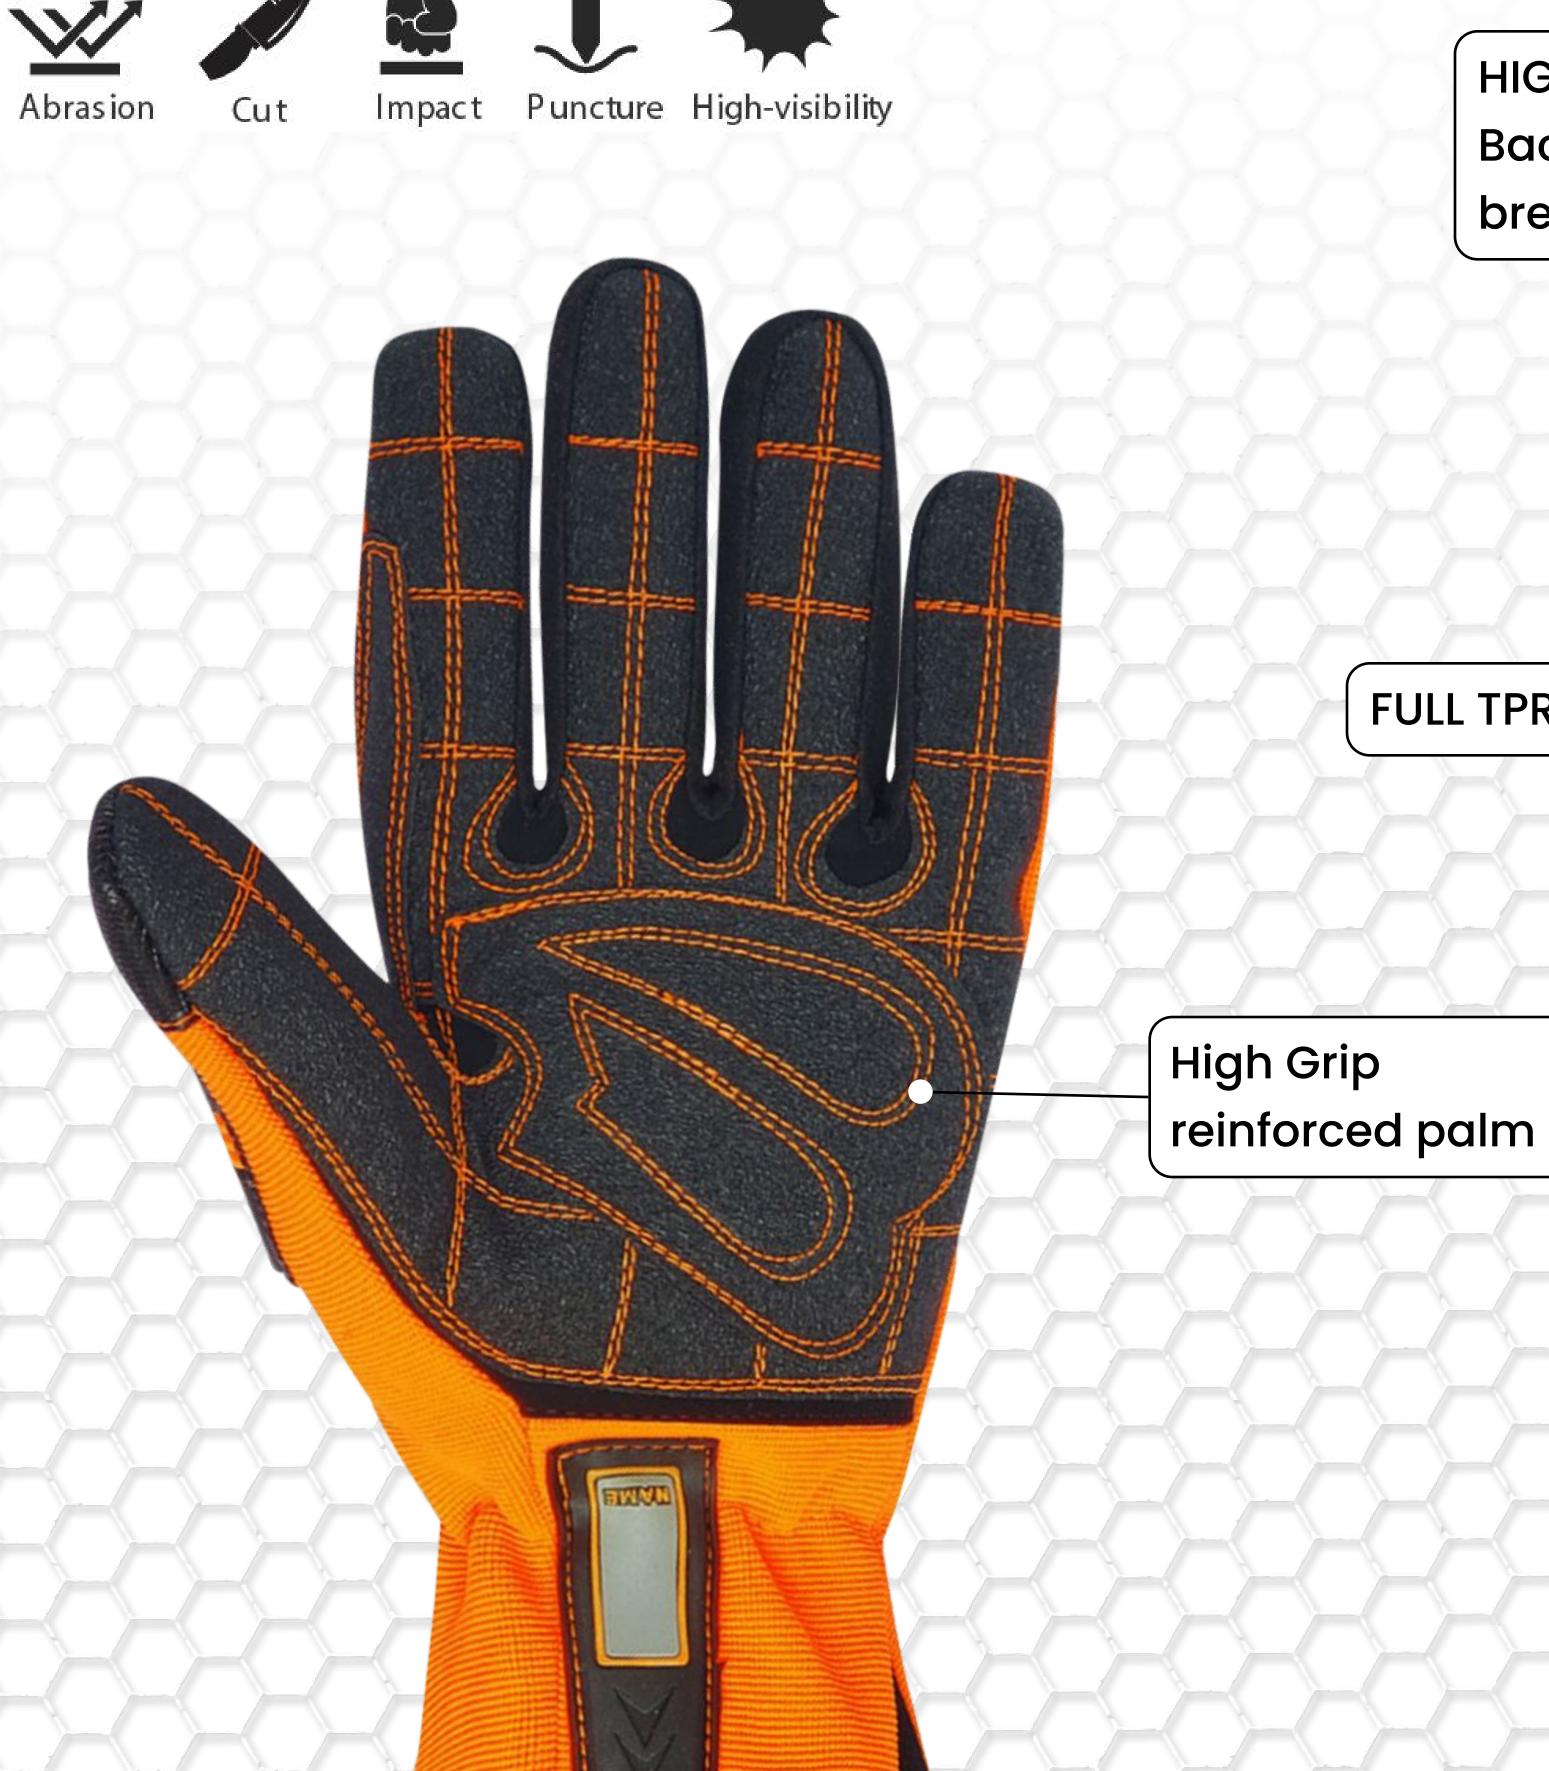

# ORIGINAL HI-VIZ IMPACT GLOVE

- Synthetic leather palm
- Breathable Spandex stretch backhand
- TPR backhand impact protection
- High Grip palm Reinforcement
- Slip-on wrist
- Reinforced thumb saddle

#### Palm Reinforcement

Strategically placed on palm for maximum durability while rigging.