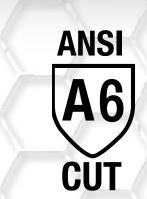

SG-1226 S, M, L, XL, XXL, XXXL





-25°C/











crotch.

Abrasion-resistant

reinforced thumb

# LINED WATERPROOF GLOVE (IMPACT/CUT)

- Synthetic leather palm
- Spandex breathable backhand
- Cut-resistant lining
- TPR backhand impact protection
- Neoprene wrist closure and TPR pull tab
- Foam padded palm
- Reinforced thumb saddle
- 100 Thinsulate™ insulation
- Breathable and Waterproof HIPORA™ lining

#### **Best Uses**

Rigging, Oil & Gas Drilling, Extraction & Refining Heavy Construction, Fracking, Tool Pushing, Mining, Demolition

#### Packing

Packed by 72 Pairs/carton Packed by 60 Pairs/carton Packed by 48 Pairs/carton





#### **Exclusive Cut Resistant Material**

CE EN388 level D ANSI/ISEA level 6



## **Developed By Industry Experts**

Developed for the Oil & Gas Industry's needs.



#### Palm Reinforcement

Strategica