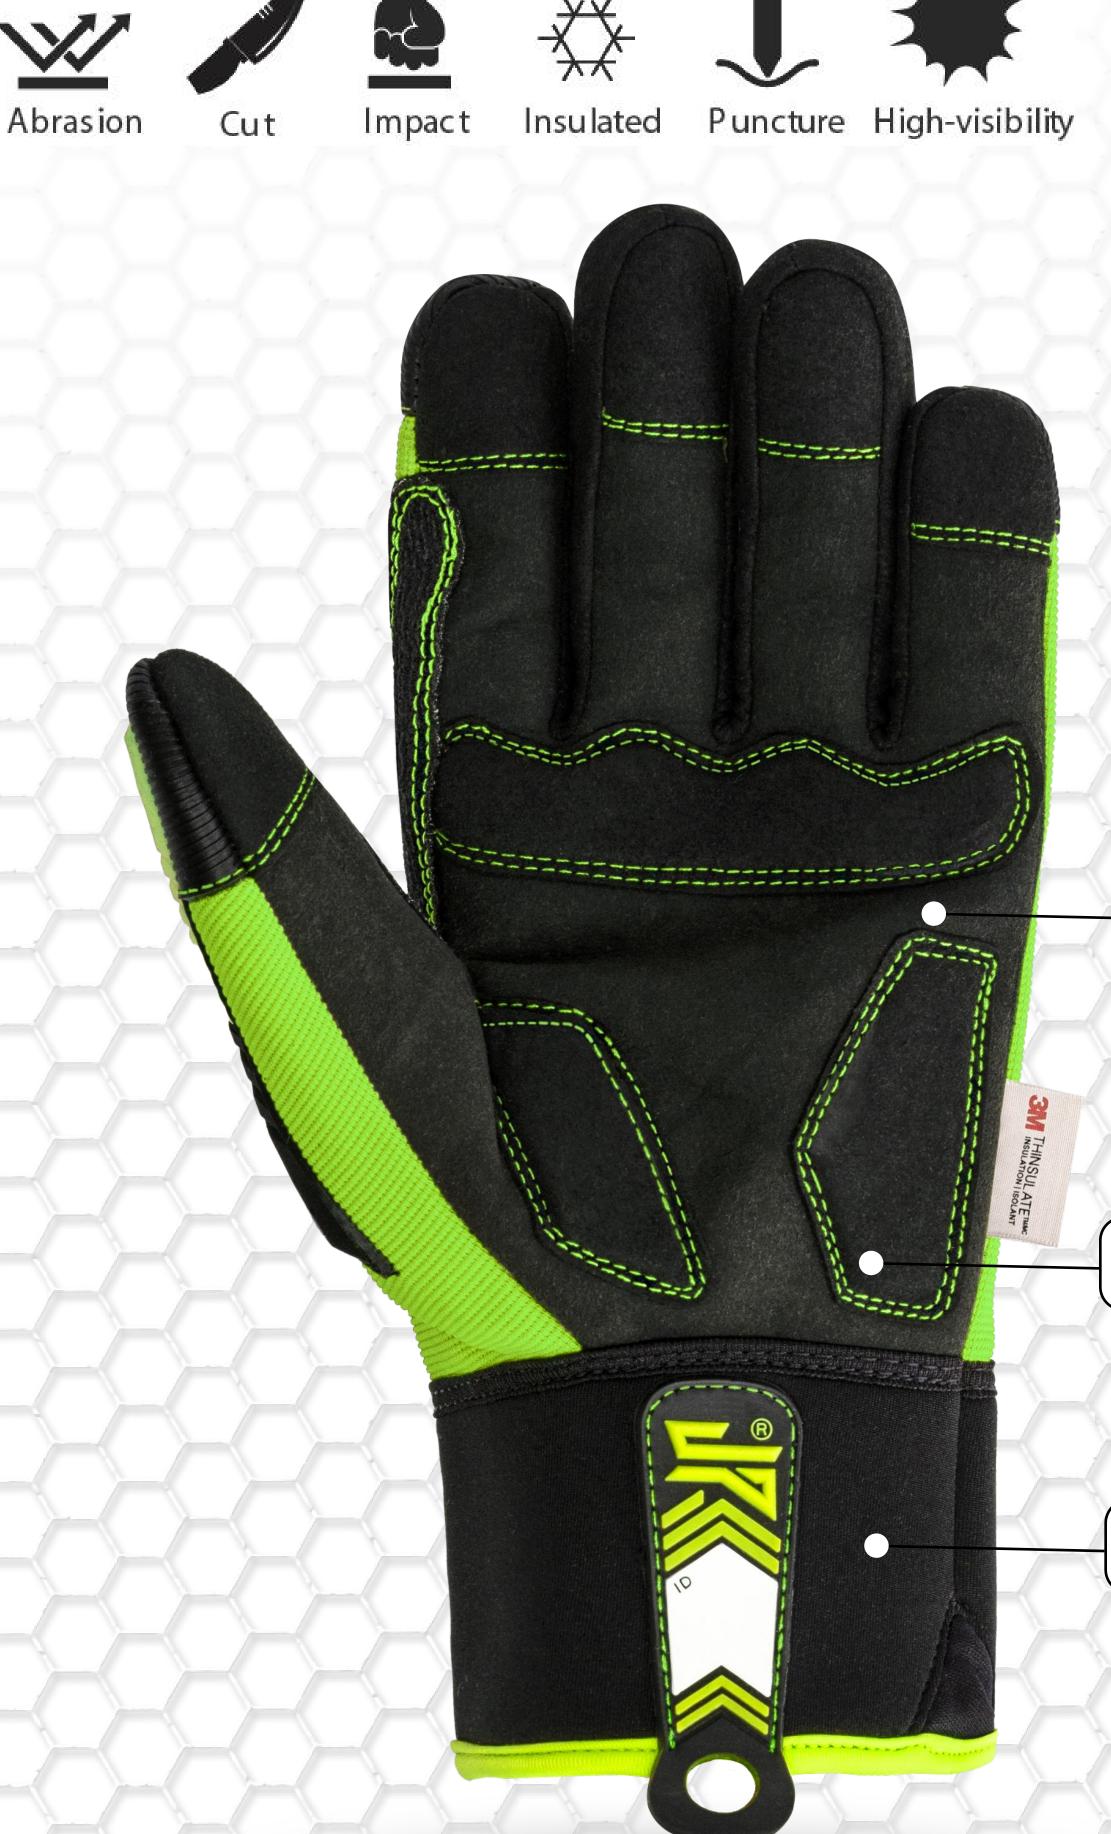

# LINED WATERPROOF GLOVE (IMPACT/CUT)

- Synthetic leather palm
- Spandex breathable backhand
- Cut-resistant lining
- TPR backhand impact protection
- Neoprene wrist closure and TPR pull tab
- Foam padded palm
- Reinforced thumb saddle
- 100 Thinsulate™ insulation
- Breathable and Waterproof HIPORA™ lining

#### Palm Reinforcement

Strategically placed on palm for maximum durability while rigging.

## **Metacarpal Protection**

High impact absorption.

# **Knuckle Protection**

High impact absorption.

## **Finger Protection**

High impact absorption offers sidewall and complete fingertip protection.