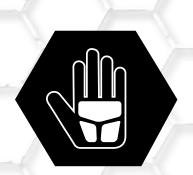

# LINED WATERPROOF GLOVE (IMPACT/CUT)

- Synthetic leather palm
- Spandex breathable backhand
- Cut-resistant lining
- TPR backhand impact protection
- Neoprene wrist closure and TPR pull tab
- Foam padded palm
- Reinforced thumb saddle
- 100 Thinsulate™ insulation
- Breathable and Waterproof HIPORA™ lining

#### Palm Reinforcement

Strategically placed on palm for maximum durability while rigging.

## **Metacarpal Protection**

High impact absorption.

# **Knuckle Protection**

High impact absorption.

## **Finger Protection**

High impact absorption offers sidewall and complete fingertip protection.