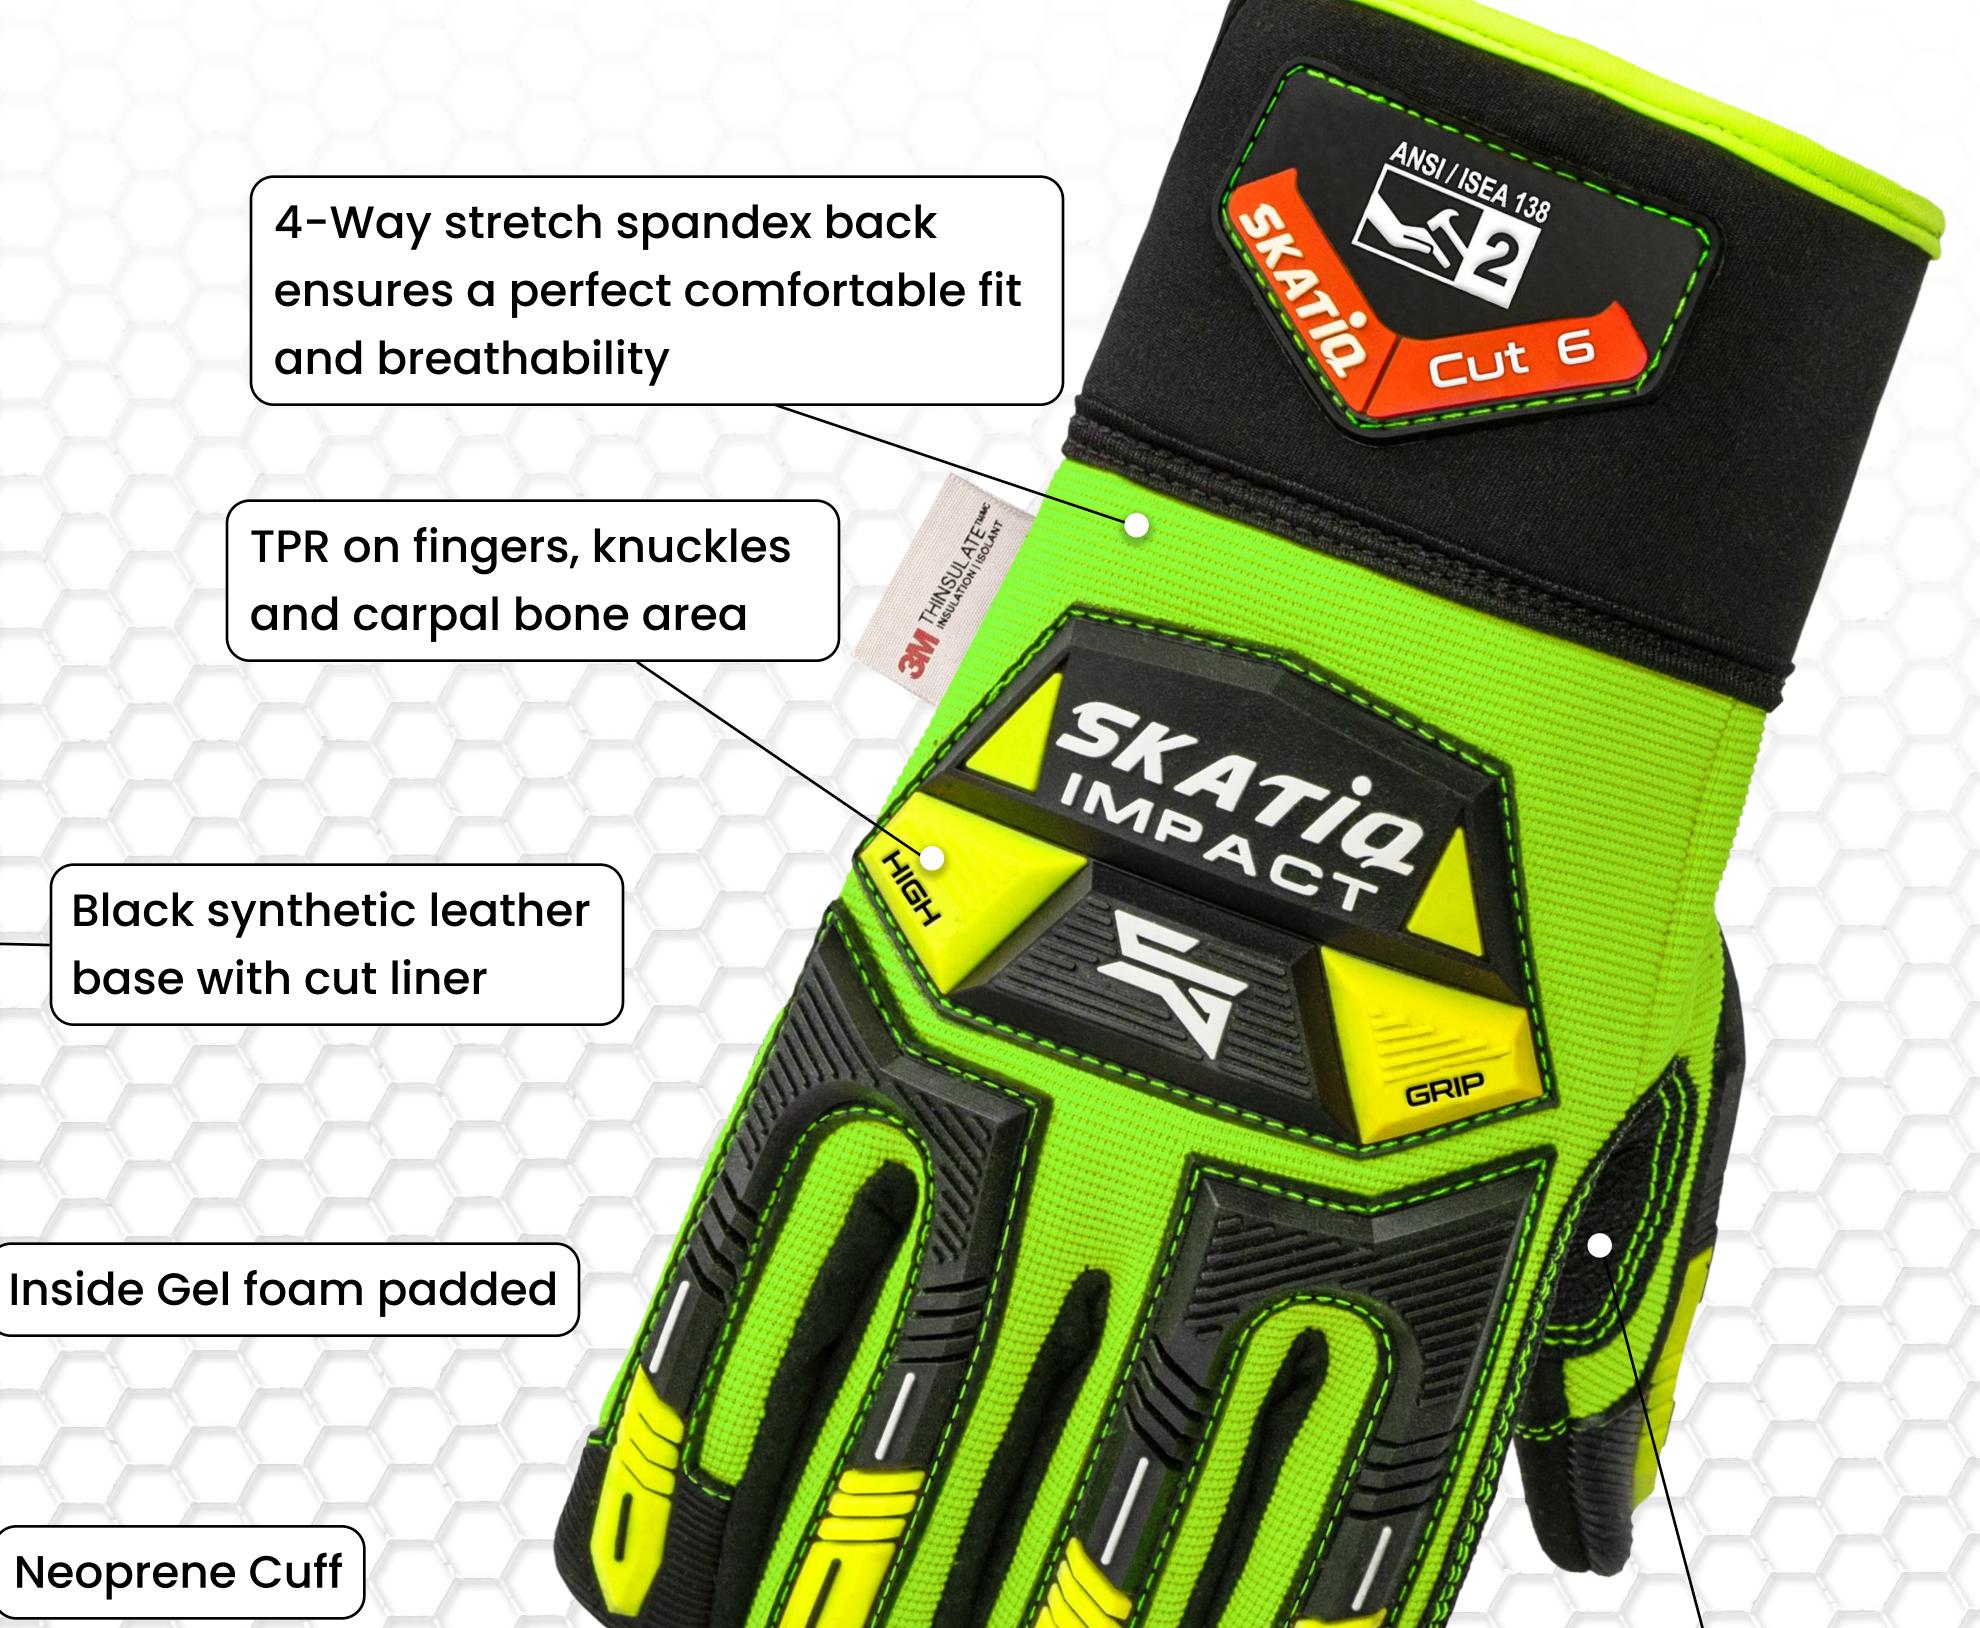

# LINED WATERPROOF GLOVE (IMPACT/CUT)

- Synthetic leather palm
- Spandex breathable backhand
- Cut-resistant lining
- TPR backhand impact protection
- Neoprene wrist closure and TPR pull tab
- Foam padded palm
- Reinforced thumb saddle
- 100 Thinsulate™ insulation
- Breathable and Waterproof HIPORA™ lining

#### **Exclusive Cut Resistant Material**

CE EN388 level D ANSI/ISEA level 6

#### Palm Reinforcement

Strategically placed on palm for maximum durability while rigging.

## **Metacarpal Protection**

High impact absorption.

# **Knuckle Protection**

High impact absorption.

## **Finger Protection**

High impact absorption offers sidewall and complete fingertip protection.