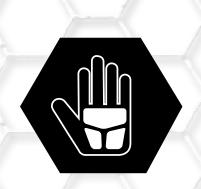

**Quality Gloves since: 1979** 

HIGH-VIZ 4-way stretch Spandex Back ensures a perfect fit and breathability TPR on fingers, knuckles and carpal bone area

Black synthetic leather base with cut liner

Inside Gel foam padded

## HI-VIZ HEAVY DUTY GLOVE (IMPACT/CUT)

- Synthetic leather palm
- Spandex breathable backhand
- Cut-resistant lining
- TPR backhand impact protection
- Neoprene wrist closure and TPR pull tab
- Foam padded palm
- Reinforced thumb saddle

#### Palm Reinforcement

Strategically placed on palm for maximum durability while rigging.

### **Metacarpal Protection**

High impact absorption.

**Knuckle Protection** 

High impact absorption.

### **Finger Protection**

High impact absorption offers sidewall and complete fingertip protection.