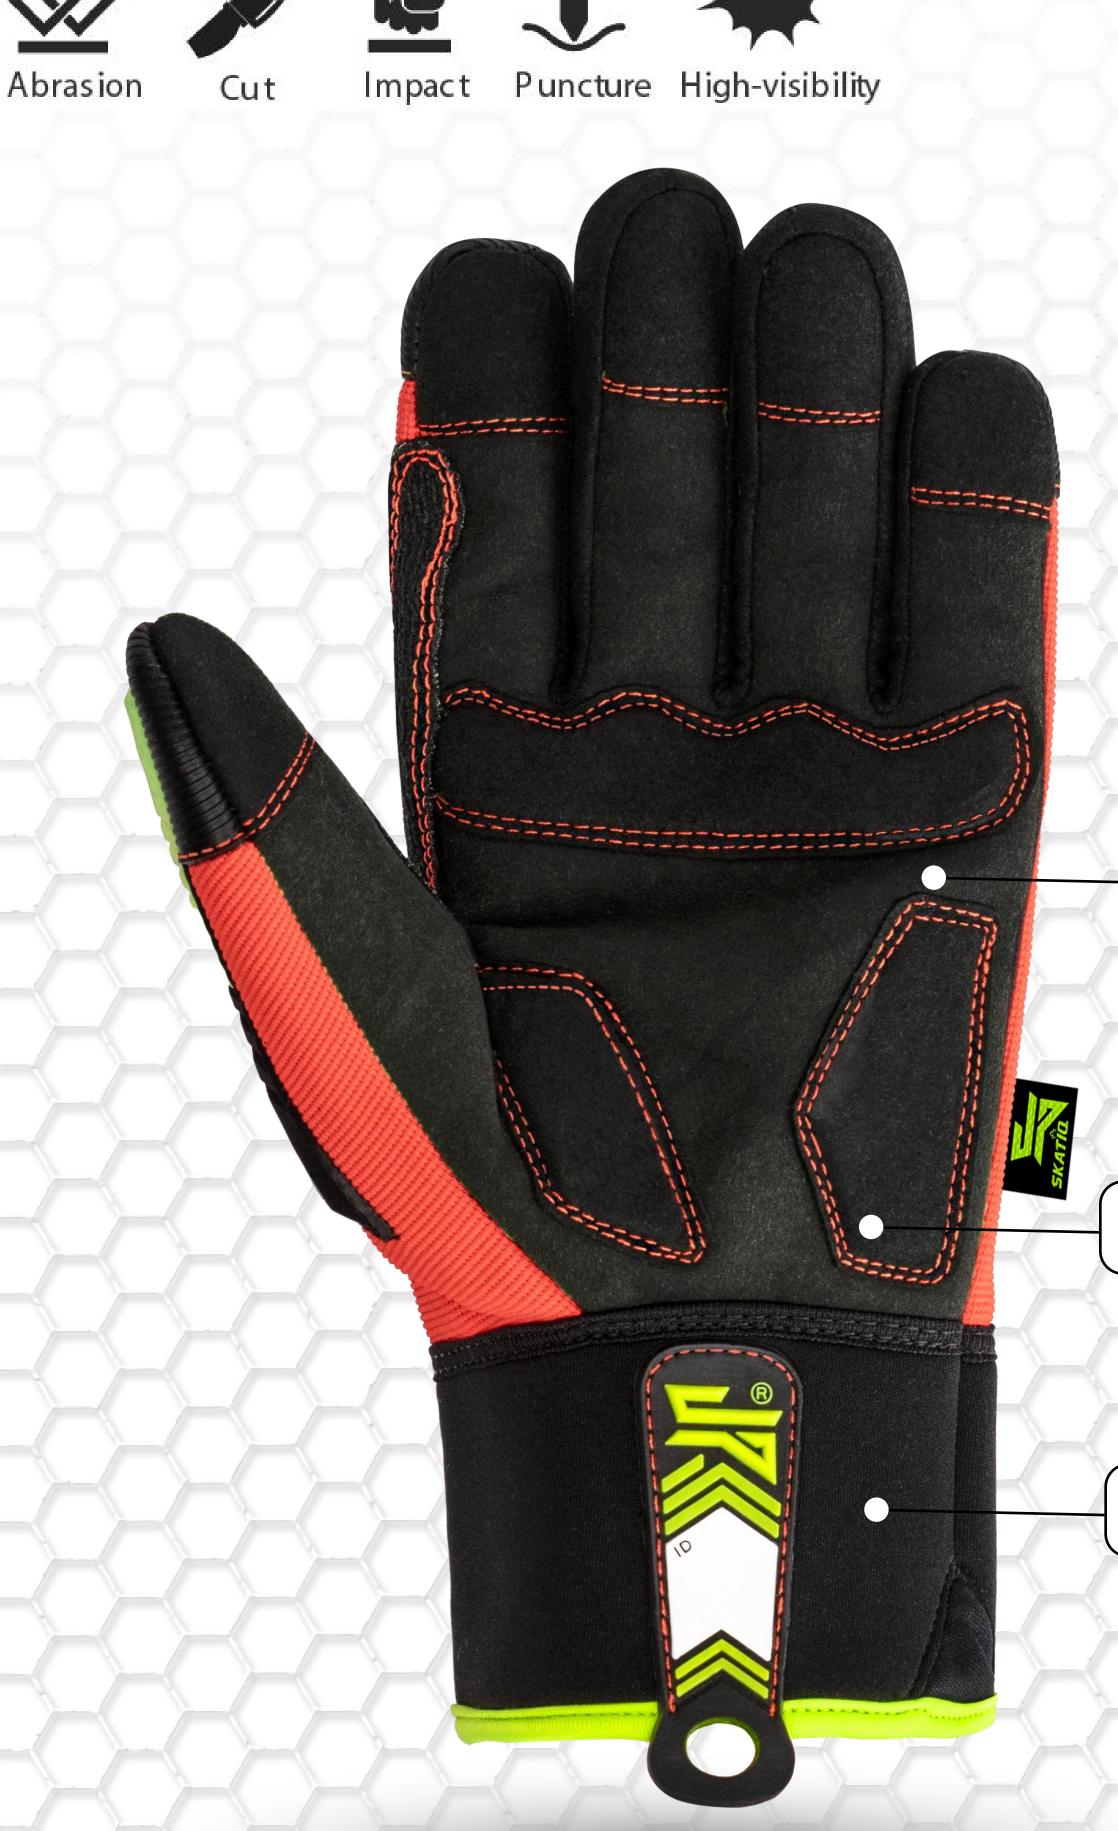

**Quality Gloves since: 1979** 

HIGH-VIZ 4-way stretch Spandex Back ensures a perfect fit and breathability TPR on fingers, knuckles and carpal bone area

Black synthetic leather base with cut liner

Inside Gel foam padded

Neoprene Cuff

## HI-VIZ HEAVY DUTY GLOVE (IMPACT/CUT)

- Synthetic leather palm
- Spandex breathable backhand
- Cut-resistant lining
- TPR backhand impact protection
- Neoprene wrist closure and TPR pull tab
- Foam padded palm
- Reinforced thumb saddle

#### Palm Reinforcement

Strategically placed on palm for maximum durability while rigging.