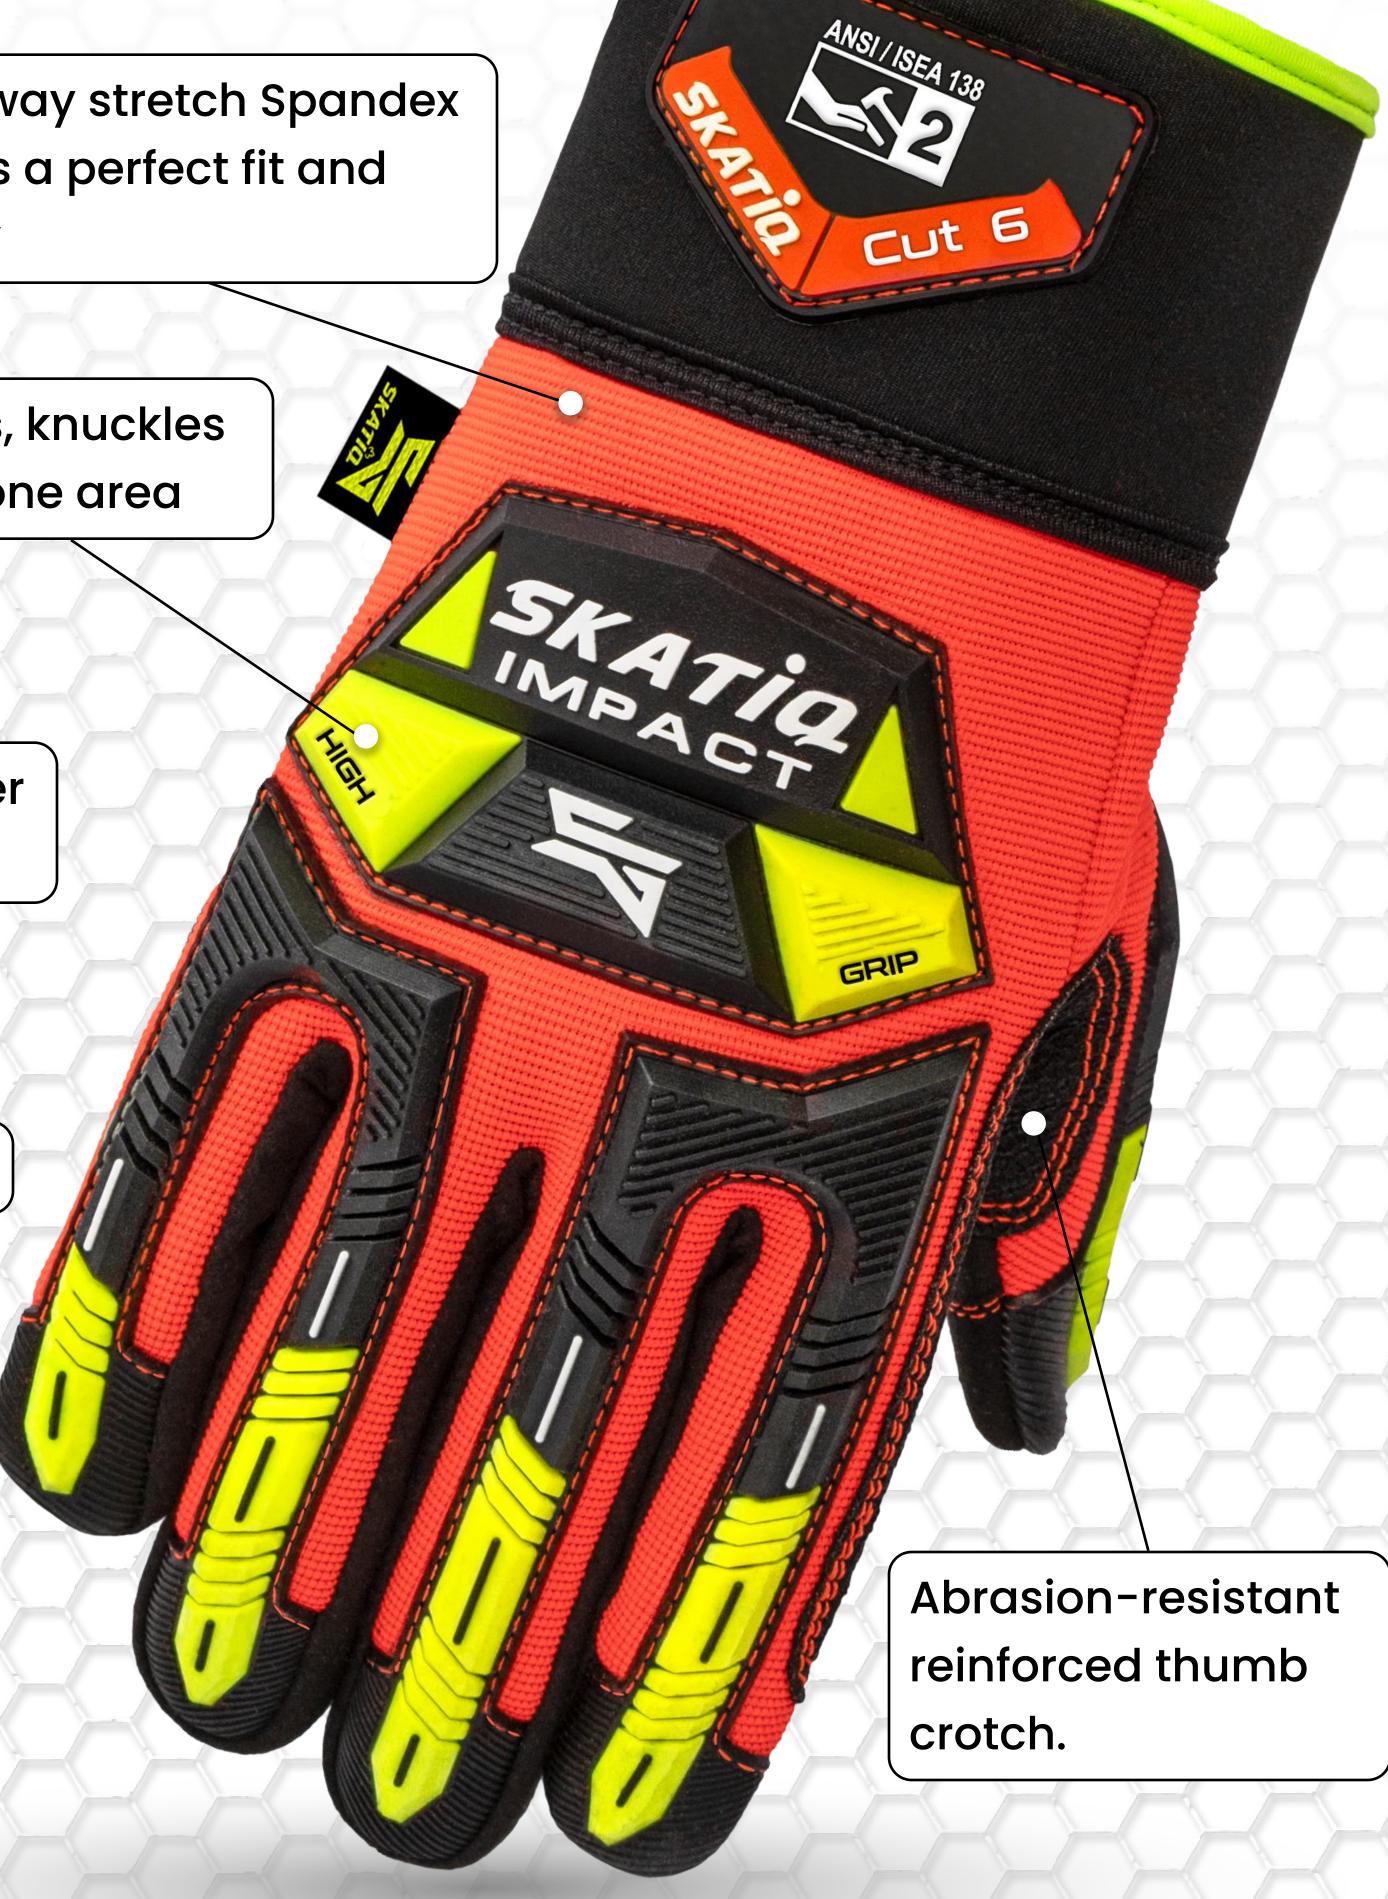

**Quality Gloves since: 1979** 

HIGH-VIZ 4-way stretch Spandex Back ensures a perfect fit and breathability TPR on fingers, knuckles and carpal bone area

Black synthetic leather base with cut liner

Inside Gel foam padded

## HI-VIZ HEAVY DUTY GLOVE (IMPACT/CUT)

- Synthetic leather palm
- Spandex breathable backhand
- Cut-resistant lining
- TPR backhand impact protection
- Neoprene wrist closure and TPR pull tab
- Foam padded palm
- Reinforced thumb saddle

#### **Exclusive Cut Resistant Material**

CE EN388 level D ANSI/ISEA level 6

### **Metacarpal Protection**

High impact absorption.

**Knuckle Protection** 

High impact absorption.

### **Finger Protection**

High impact absorption offers sidewall and complete fingertip protection.