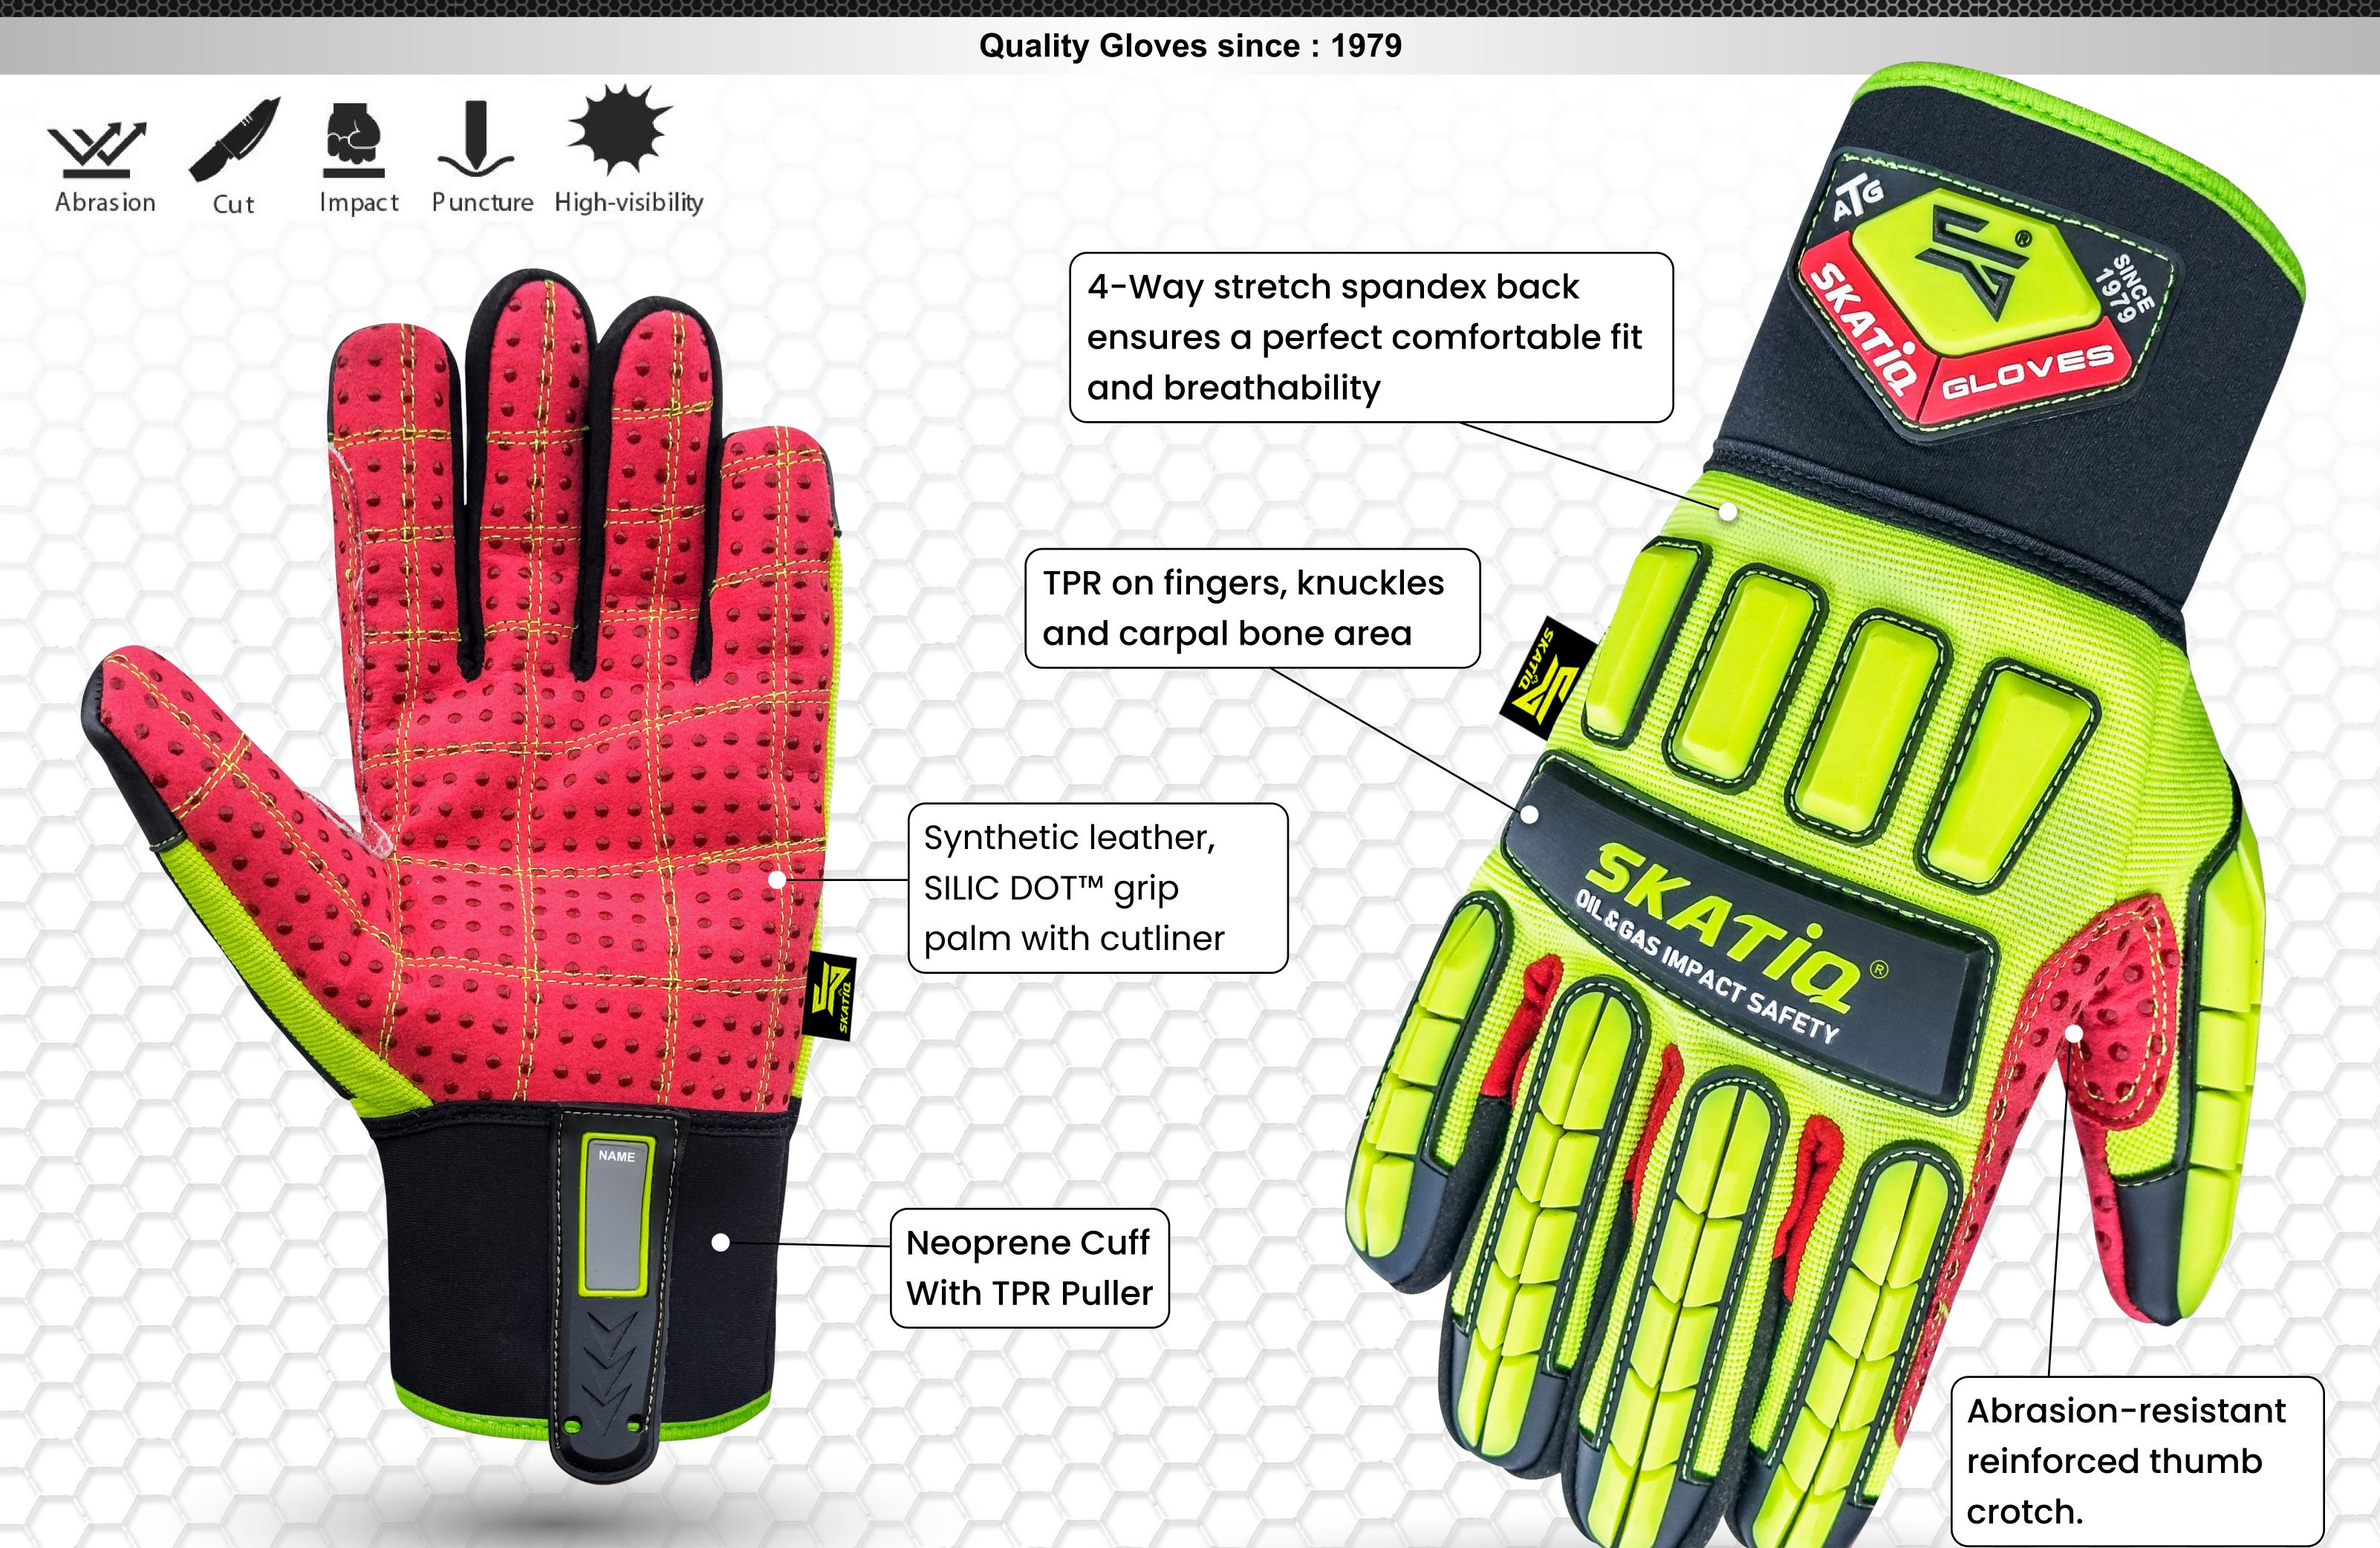

## SILIC DOTTM IMPACT GLOVE

- Synthetic leather padded SILIC DOT™ system grip palm
- Spandex breathable backhand
- Cut-resistant lining
- TPR backhand impact protection
- Neoprene wrist closure and TPR pull tab
- Foam padded palm
- Reinforced thumb saddle

### **Metacarpal Protection**

High impact absorption.

#### **Knuckle Protection**

High impact absorption.

## **Finger Protection**

High impact absorption offers sidewall and complete fingertip protection.