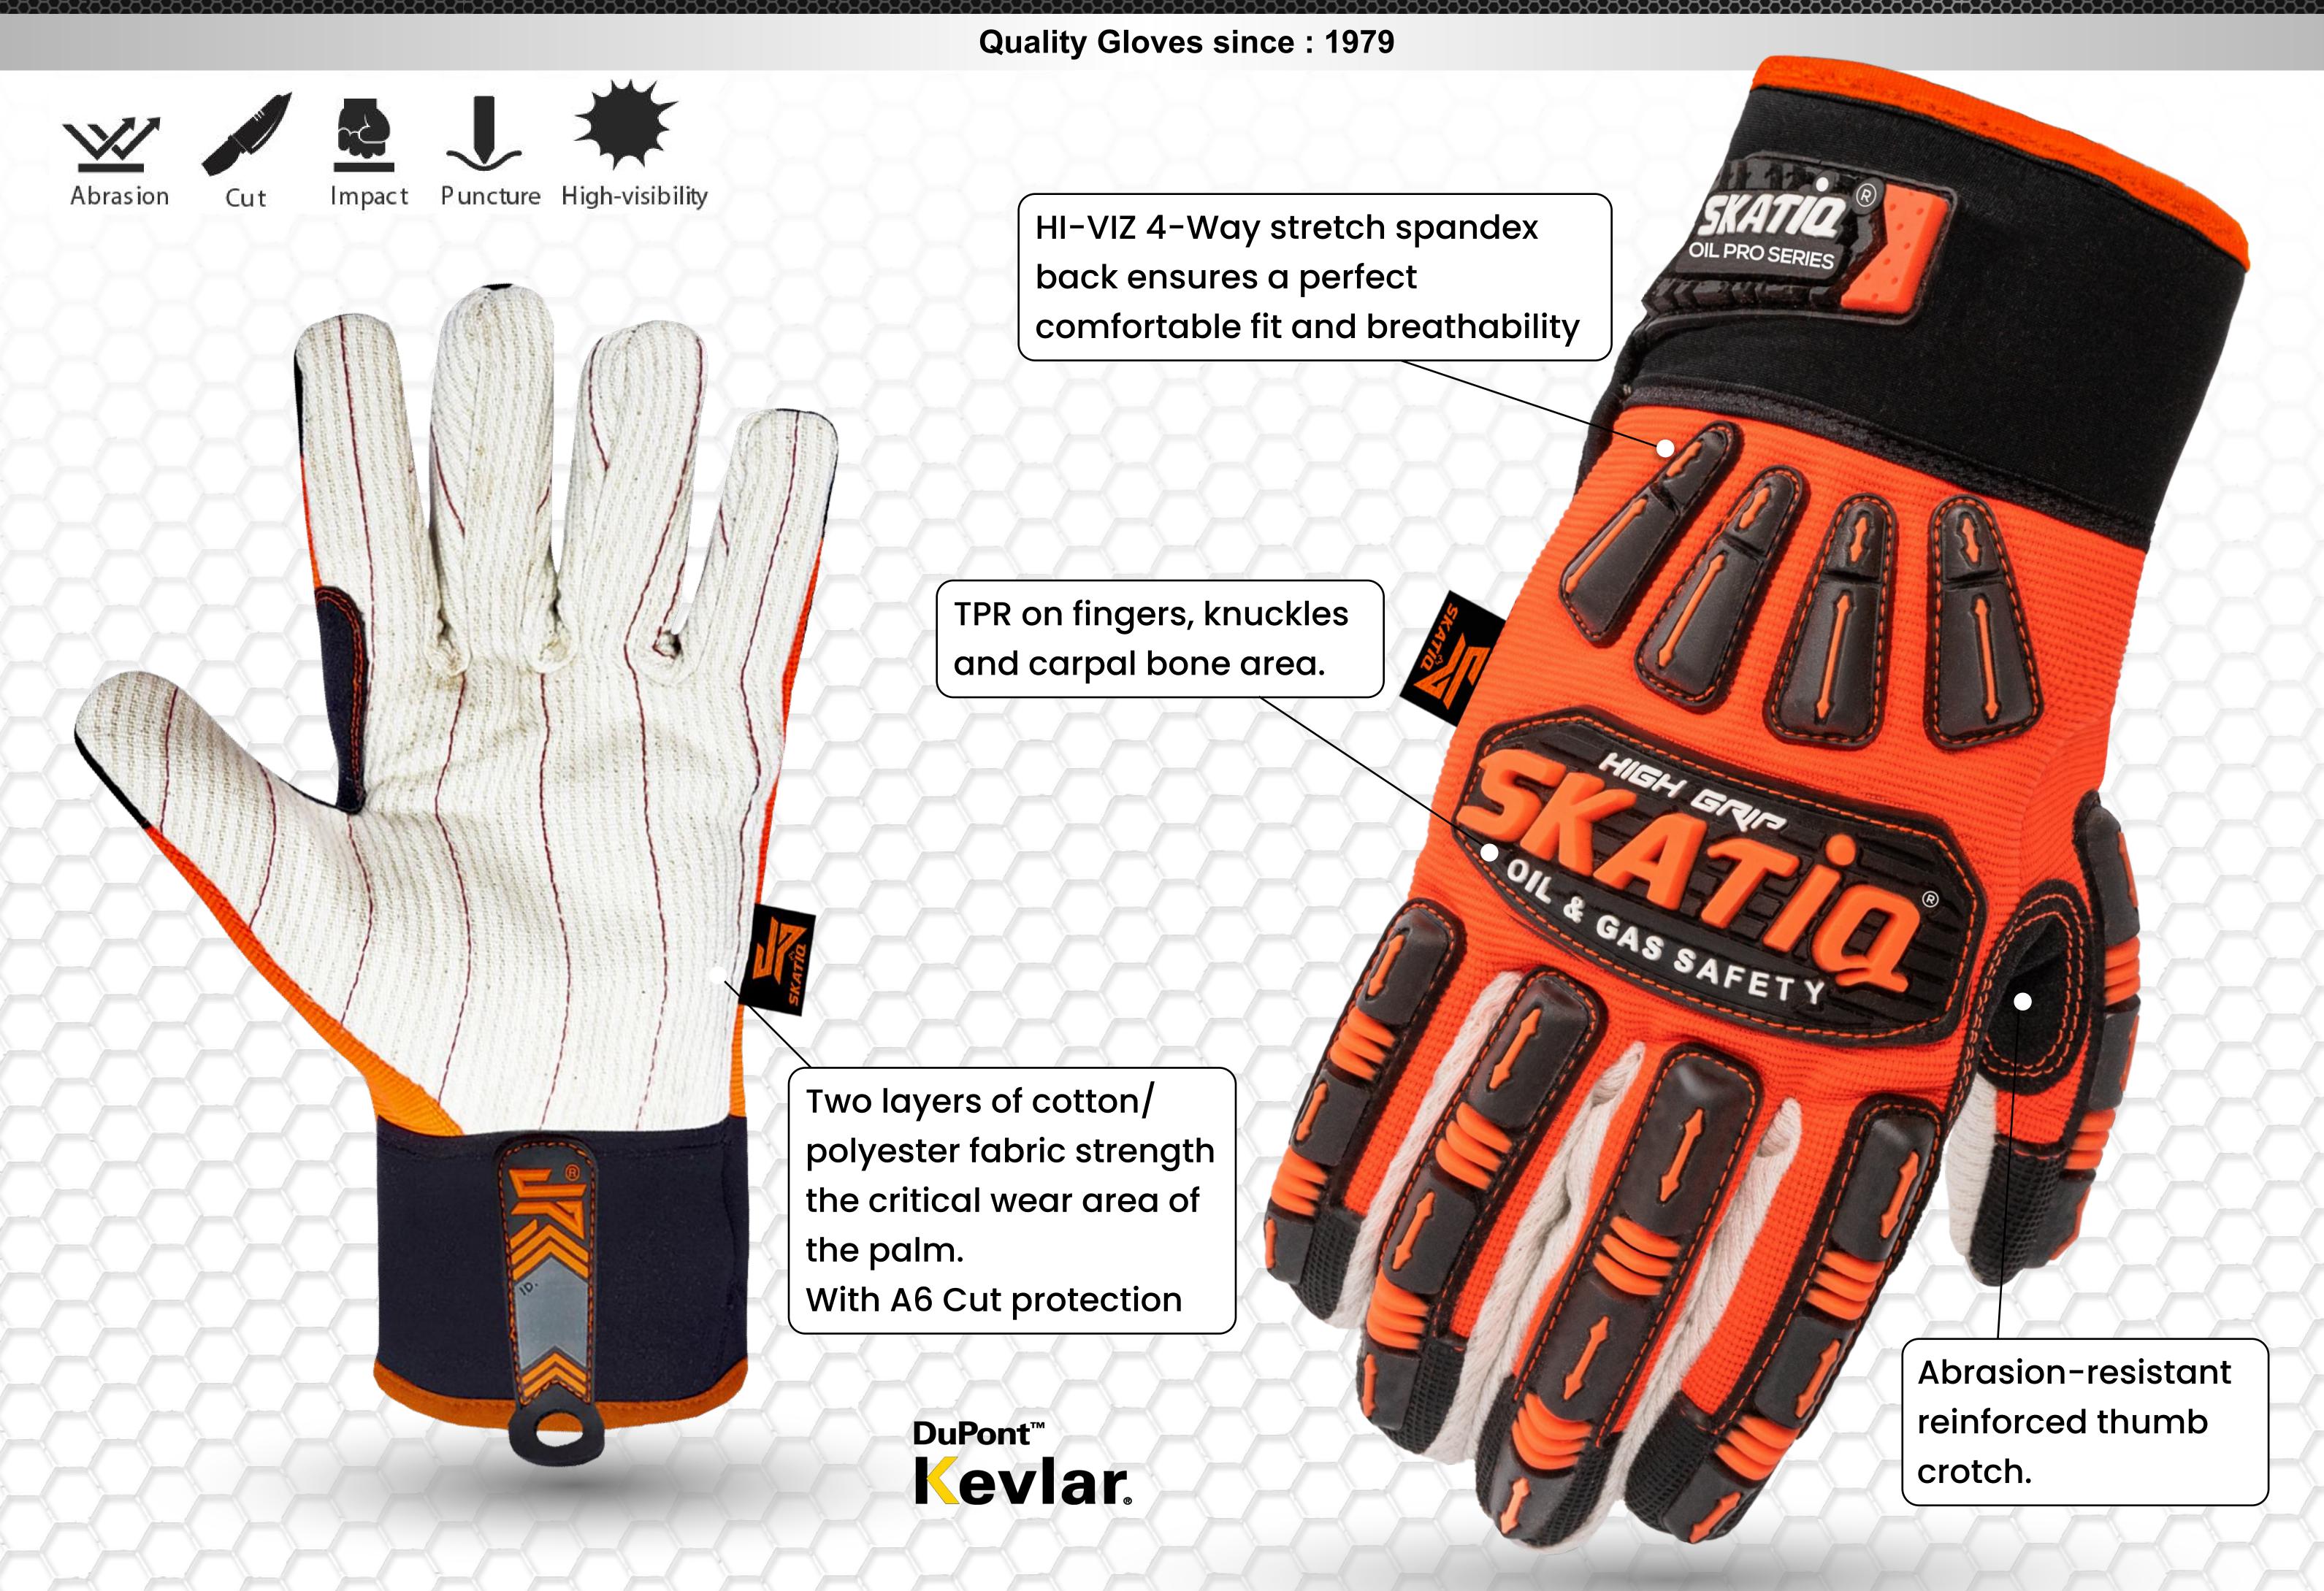

# SG-1515 S, M, L, XL, XXL, XXXL

## HI-VIZ OLD SCHOOL COTTON PALM GLOVE (IMPACT/CUT)

- Corded Cotton palm
- Cut-resistant lining
- High-visibility lime spandex back
- Thermo-Plastic Rubber (TPR) reinforced knuckles, fingers and back of hand
- Reinforced fabric at thumb crotch
- Neoprene cuff
- TPR pull tab

### **Best Uses**

Rigging, Oil & Gas Drilling, Extraction & Refining Heavy Construction, Fracking, Tool Pushing, Mining, Demolition

#### **Exclusive Cut Resistant Material**

CE EN388 level F ANSI/ISEA level 6

#### **Developed By Industry Experts**

Developed for the Oil & Gas Industry's needs.

## **Metacarpal Protection**

High impact absorption.

#### **Metacarpal Protection** High impact absorption.

### **Metacarpal Protection** High impact absorption offers

sidewall and complete fingertip protection.