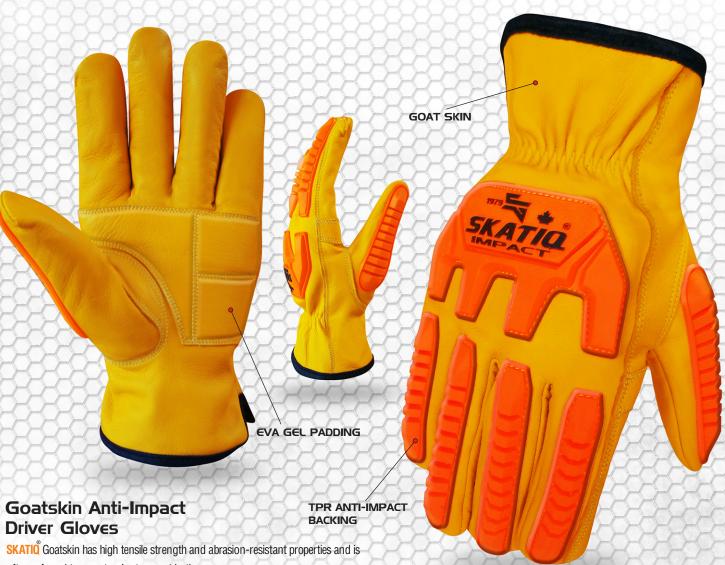

## **SG-6000-LG**

often referred to as nature's strongest leather.

This drivers-style, brown goat-grain leather glove hides dirt and is also treated. The back of hand and fingers feature impact protection that's comfortably flexible and supremely durable. Inside palms are full goatskin leather with ultra-comfortable EVA gel padding.

- Padded palm for vibration dampening
- TPR anti-impact backing
- High tensile-strength goatskin provides
- Outstanding abrasion resistance