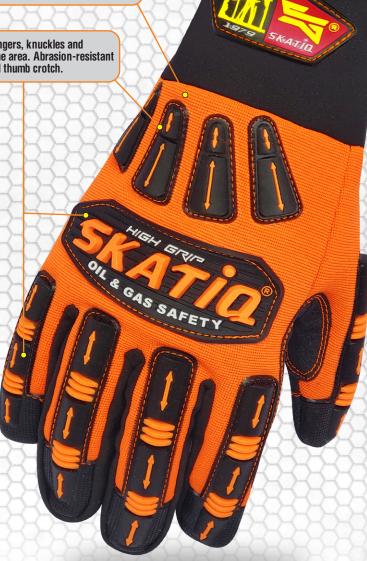

## SG-1400-G

4-Way stretch spandex back ensures. A perfect comfortable fit. 4mm foam with lining.

Thin Neoprene Cuff

TPR on fingers, knuckles and carpal bone area. Abrasion-resistant reinforced thumb crotch.

## **BEST USES**

- Rigging
- Oil & Gas Drilling
- Extraction & Refining
- Heavy Construction
- Fracking
- Tool Pushing
- Mining
- Demolition

The **SKATIQ** Performance Range have been designed and developed in Canada. An Armoured back of hand to protect from scrapes, pinches and impacts.