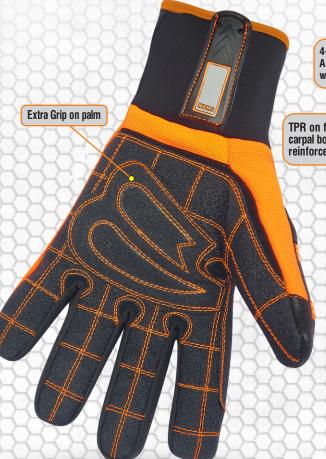

## SG-1400-G

4-Way stretch spandex back ensures. A perfect comfortable fit. 4mm foam with lining.

Thin Neoprene Cuff

TPR on fingers, knuckles and carpal bone area. Abrasion-resistant reinforced thumb crotch.